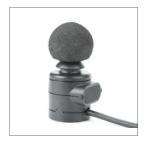

# Joystick top

EU080 Fork for tetraplegics, horizontal

EU081 Stick S80

EU082 Soft ball, black cover

EU083 Ball top, small

EU084 Ball top, large

EU085 Soft ball, coloured