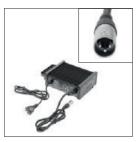

# Battery charger

EU041 Battery charger 8 A, fanless

EU044 Battery charger 10 A, fanless (IP54)

EU046 Battery charger 10 A, with fan

EU042 Battery charger 12 A, incl. external charging receptacle