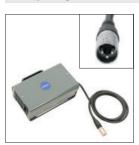

# Battery charger

EU041 Battery charger 8 A, fanless

EU044 Battery charger 10 A, fanless (IP54)

EU046 Battery charger 10 A, with fan

EU042 Battery charger 12 A, incl. external charging receptacle