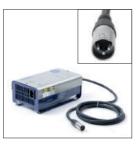

# Battery charger

EU041 Battery charger 8 A, fanless

EU044 Battery charger 10 A, fanless (IP54)

EU046 Battery charger 10 A, with fan

EU042 Battery charger 12 A, incl. external charging receptacle