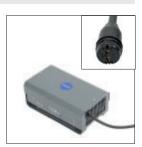

# Battery charger

EU041 Battery charger 8 A, fanless

EU044 Battery charger 10 A, fanless (IP54)

EU046 Battery charger 10 A, with fan

EU042 Battery charger 12 A, incl. external charging receptacle