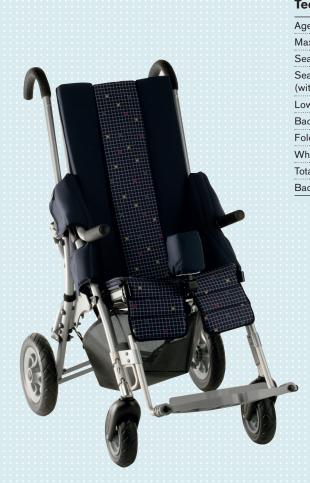

# Lisa Buggy

In town and when travelling, Lisa is the ideal choice for children aged three to sixteen, who have mild postural weaknesses. Lisa is compact, lightweight, collapsible and very reliable. It is easy to manoeuvre even in small spaces thanks to the front swivel wheels.

#### What is special about me?

- · Higher load capacity and larger seating dimensions than other conventional buggies
- Larger footrest for improved perception and stability for children with minor postural weaknesses

### Standard Model

- 2 sizes
- Colour: blue (upholstery), Coro blue (padding)
- Seat upholstery and reinforced back upholstery
- Height-adjustable and divisible footrest
- Wheel lock
- Sturdy nylon cover
- Standard lap belt
- Folding storage bag
- Back angle adjustment
- Front wheels with integrated caster swivel lock
- EVA wheel set

| Technical Data                    | Size 1      | Size 2       |
|-----------------------------------|-------------|--------------|
| Age                               | 3 – 8 years | 6 – 16 years |
| Max. user weight                  | 50kg        | 60kg         |
| Seat depth                        | 30 – 35cm   | 35 – 40cm    |
| Seat width (without/with padding) | 32 – 36cm   | 37 – 41cm    |
| Lower leg length                  | 27 – 40cm   | 27 – 40cm    |
| Backrest height                   | 65cm        | 70cm         |
| Folding size (LxWxH)              | 103x45x43cm | 103x45x43cm  |
| Wheel Ø front/rear                | 18 – 25cm   | 18 – 25cm    |
| Total weight                      | 13.5kg      | 14kg         |
| Back angle                        | 90° to 110° | 90° to 120°  |