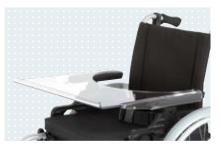

#### Optional

- Plug-on anti-tipper
- Crutch holder
- Swinging anti-tipper
- Tray
- Drive wheel with drum brake for attendant
- Head support and lateral thoracic support
- Knee lever wheel lock for user and attendant
- Wheel lock lever extension
- Elevating leg support
- Single-panel or segmented leg support for short lower leg lengths
- Kit for vehicle transport (in vehicle for transporting persons with reduced mobility)

You may request the instructions for use with comprehensive information on the product as a PDF file at the email address oa@ottobock.com. The PDF file can also be displayed in a larger size.

Height-adjustable side panels (optional)