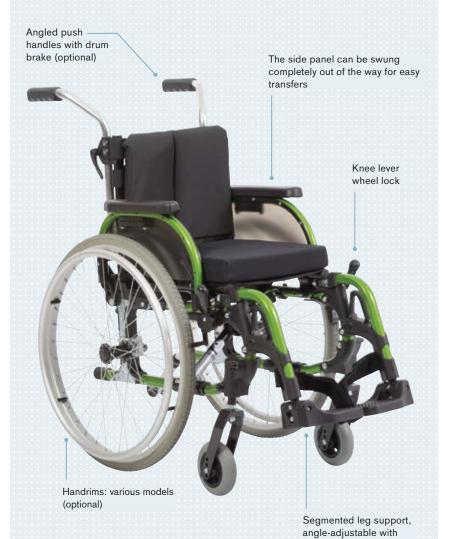

The Start<sup>M6</sup> Junior is easy to push thanks to height-adjustable push handles.

#### **Basic model**

- Folding aluminium tube frame with crossbrace
- Various frame colours available
- Short or long caster fork
- Various wheelbases (short/active or long/passive)
- · Segmented and angle-adjustable leg support
- Approved for transport in vehicles for transporting persons with reduced mobility (acc. to ISO 7176-19)

#### Optional

- Plug-on anti-tipper
- Crutch holder
- Swinging anti-tipper
- Tray
- Drive wheel with drum brake for attendant
- Head support and lateral thoracic support
- Knee lever wheel lock for user and attendant
- Wheel lock lever extension
- Elevating leg support
- Single-panel or segmented leg support for short lower leg lengths
- Kit for vehicle transport (in vehicle for transporting persons with reduced mobility)

Anti-tipper (optional)

plastic foot plate

 Drive wheel with drum brake for attendants (optional)