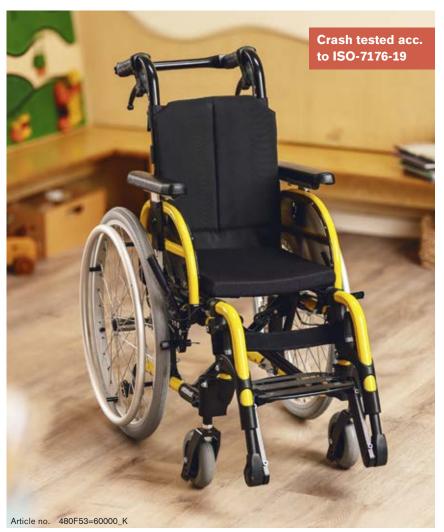

# Start<sup>M6</sup> Junior

### Lightweight wheelchair for children

Tray (optional)

 Leg support for short lower leg lengths (optional)

The Start<sup>M6</sup> Junior is a folding lightweight wheelchair for children who require a wheelchair for their independence.

The Start<sup>M6</sup> Junior is easy to push thanks to height-adjustable push handles.

#### **Basic model**

- Folding aluminium tube frame with crossbrace
- Various frame colours available
- Short or long caster fork
- Various wheelbases (short/active or long/passive)
- · Segmented and angle-adjustable leg support
- Approved for transport in vehicles for transporting persons with reduced mobility (acc. to ISO 7176-19)