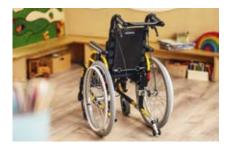

### Lightweight wheelchair for children

Tray (optional)

 Leg support for short lower leg lengths (optional)

The Start<sup>M6</sup> Junior is a folding lightweight wheelchair for children who require a wheelchair for their independence.

#### **Basic model**

- Folding aluminium tube frame with crossbrace
- Various frame colours available
- Short or long caster fork
- Various wheelbases (short/active or long/passive)
- · Segmented and angle-adjustable leg support
- Approved for transport in vehicles for transporting persons with reduced mobility (acc. to ISO 7176-19)

#### Optional

- Plug-on anti-tipper
- Crutch holder
- Swinging anti-tipper
- Tray
- Drive wheel with drum brake for attendant
- Head support and lateral thoracic support
- Knee lever wheel lock for user and attendant
- Wheel lock lever extension
- Elevating leg support
- Single-panel or segmented leg support for short lower leg lengths
- Kit for vehicle transport (in vehicle for transporting persons with reduced mobility)