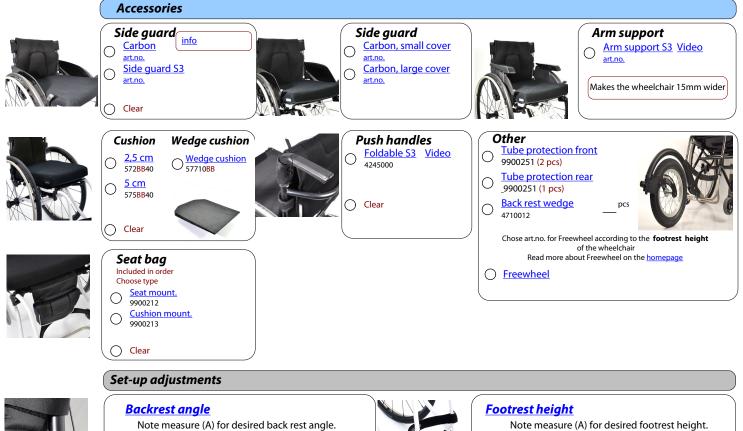

| pendhe                      | Orderguide P                                                                                                                                                                                                                   | anthera U3 Light                                                                                                                                                                                            | Save the guide to the desktop<br>and open it from there.                                                                                                                                                          | art.nr. guide-U3-light-eng<br>rev.2022-02       |
|-----------------------------|--------------------------------------------------------------------------------------------------------------------------------------------------------------------------------------------------------------------------------|-------------------------------------------------------------------------------------------------------------------------------------------------------------------------------------------------------------|-------------------------------------------------------------------------------------------------------------------------------------------------------------------------------------------------------------------|-------------------------------------------------|
| Adjusted by:                |                                                                                                                                                                                                                                | Tel:                                                                                                                                                                                                        | Total weight ( <mark>c</mark>                                                                                                                                                                                     | ı):                                             |
| Adjusted for:               |                                                                                                                                                                                                                                |                                                                                                                                                                                                             | The weight changes based of                                                                                                                                                                                       | on the choices made below.                      |
| easy balanced and easier to | e. To find a balance that suits you, there are two versions, U3 lig<br>drive on the rear wheels. You can tune the balance by placeing<br>has a seat height of 47 cm in front and 43 cm at the rear withou<br>Max userweight is | the backrest in three De                                                                                                                                                                                    | ide to the "desktop" and open it with <u>Adobe Reac</u><br>esign your wheelchair by clicking in the circles in<br>Blue, underlined text is clickable to <u>show info</u> o<br>BB = seatwidth, HH= backrest height | this guide.                                     |
|                             | Original design                                                                                                                                                                                                                | Alternative options                                                                                                                                                                                         | Other options                                                                                                                                                                                                     | info                                            |
|                             | 1) Chassis colour         O       White - Pearl White         O       Black - Anodic Black                                                                                                                                     | Optional colour - A higher price a<br>Inger delivery time for optional colou<br>in the square                                                                                                               |                                                                                                                                                                                                                   |                                                 |
|                             | 2) <u>Seat width</u> (BB)                                                                                                                                                                                                      |                                                                                                                                                                                                             |                                                                                                                                                                                                                   |                                                 |
|                             | art.no.         33 cm       36 cm         33 cm L       36 cm L         Clear                                                                                                                                                  | <ul> <li>○ 39 cm</li> <li>○ 42 c</li> <li>○ 39 cm L</li> <li>○ 42 c</li> </ul>                                                                                                                              |                                                                                                                                                                                                                   | ncludes: chassis, seat,<br>strap and a seat bag |
|                             | 3) Backrest         Height (HH)           ○         25 cm           ○         30 cm           ○         35 cm                                                                                                                  | Backrest upholstery Comfort<br>U3 Light backrest with S3 upholstery -<br>and stronger ribbons than std - slightly<br>Tapered<br>525BBHH L                                                                   |                                                                                                                                                                                                                   |                                                 |
|                             | Clear Clear                                                                                                                                                                                                                    | O Curved back<br>524BBHH L                                                                                                                                                                                  | art                                                                                                                                                                                                               |                                                 |
| ARC                         | 4) <u>Balance</u> center of gravity (COG)<br>Position A<br>Least easy balanced Position B<br>Medium balance<br>Clear                                                                                                           | Position C                                                                                                                                                                                                  | ning of the backrest on the chassis affects the<br>nair. "easy balanced" = easy to practice rear v<br>This can later easily be changed.                                                                           |                                                 |
|                             | 5) Castor<br>90 mm X<br>2100222 (x2 / wheelchair)<br>Clear                                                                                                                                                                     | <ul> <li><u>90 mm S3</u><br/>2100030 x2</li> <li><u>120 mm S3</u><br/>2100020 x2</li> </ul>                                                                                                                 |                                                                                                                                                                                                                   |                                                 |
| e de                        | 6) Footrest<br>Correct X<br>36004BB                                                                                                                                                                                            | <ul> <li>Footrest, Titanium<br/>36915BB         <ul> <li>Footrest extended, reinforced<br/>36006BB needed for Freewheel<br/>Plastic plate for foot bow<br/>36010BB</li> </ul> </li> </ul>                   | <u>d</u> Other footrest                                                                                                                                                                                           |                                                 |
|                             | 7) Brake         One hand brake, right         art.no.         One hand brake, left         art.no.         Clear                                                                                                              | O Brake 53<br>4630000                                                                                                                                                                                       |                                                                                                                                                                                                                   |                                                 |
|                             | 8) Rear wheel - without pushrim<br>24" Spinergy X white spokes art.no.<br>art.no.<br>24" Spinergy X black spokes One tire<br>art.no.<br>Clear                                                                                  | Rear wheel sizes         25" Spinergy X white spokes         25" Spinergy X black spokes         26" Spinergy X white spokes         26" Spinergy X black spokes                                            | art.no. Other rear wheel art.                                                                                                                                                                                     |                                                 |
|                             | Tire - choose tire         Schwalbe One 24", 25"         Clear                                                                                                                                                                 | <ul> <li>Schwalbe <u>Right Run</u> 24",25",2</li> <li>Schwalbe <u>Marathon Plus</u> 24",25",26"</li> </ul>                                                                                                  | 6" O Rugged 24"                                                                                                                                                                                                   |                                                 |
|                             | 9) Pushrim<br><u>Aluminum X</u><br>1904405 (25") x2<br>1904406 (26") x2<br>Clear                                                                                                                                               | $\begin{array}{c c} & \underline{\text{Titanium}} \\ 190DD11 x2 \\ & \underline{\text{Paragrip}} \\ 19051DDBTx2 \\ & \underline{\text{Tetragrip}} \\ 19052DDBTx2 \end{array}  DD = Whethere \\ \end{array}$ | eel diameter                                                                                                                                                                                                      | ins latex)                                      |