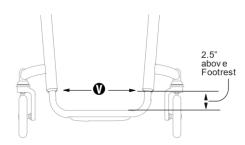

#### **FRONT ANGLE** • Measure from frame front to floor.

ZFA1 0 70° 0 75° 0 80° 0 85° (Not available with 6" Front Wheels.) 0 90° (Not available with 5" or 6" Front Wheels.) STD

SEAT TO FOOTEST **G**/FOOTESTS Measure from front edge of seat sling to top rear of footrest.