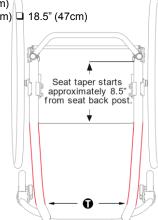

**FOOTEST WIDTH ()** or (**)** Select either a Standard Front End (**)** if no Seat Taper (**)** is selected or a V-Front End (**)** if a Seat Taper (**)** is selected.

 STANDARD FRONT END ① Find your Rear Seat Width ② in the Chart below and select one of the options to the right. Measure from inside of front frame tube to inside of opposite front frame tube. (Not available with Front Seat Width (Seat Taper) ①.)

 ZFE1
 □ NO V-Front Taper (Required when both Heavy Duty Frame and Seat Taper ① are selected.)

|                                             |                                                            | FOOTREST WIDTH                                             | 10                                                         |
|---------------------------------------------|------------------------------------------------------------|------------------------------------------------------------|------------------------------------------------------------|
| REAR SEAT WIDTH ()<br>(Outside Measurement) | <b>No Taper</b><br>(2.5" Narrower than<br>Rear Seat Width) | <b>1.5" Taper</b><br>(4" Narrower than<br>Rear Seat Width) | <b>3.5" Taper</b><br>(6" Narrower than<br>Rear Seat Width) |
| 10"                                         | □ 7.5"                                                     |                                                            |                                                            |
| 11"                                         | □ 8.5"                                                     |                                                            |                                                            |
| 12"                                         | 9.5"                                                       | □ 8"                                                       |                                                            |
| 13"                                         | □ 10.5"                                                    | <b>9</b> "                                                 |                                                            |
| 14"                                         | □ 11.5"                                                    | <b>□</b> 10"                                               |                                                            |
| 15"                                         | □ 12.5"                                                    | <b>□</b> 11"                                               | □ 9"                                                       |
| 16"                                         | □ 13.5"                                                    | □ 12"                                                      | <b>□</b> 10"                                               |
| 17"                                         | □ 14.5"                                                    | <b>□</b> 13"                                               | □ 11"                                                      |
| 18"                                         | □ 15.5"                                                    | <b>□</b> 14"                                               | □ 12"                                                      |
| 19"                                         | □ 16.5"                                                    | <b>□</b> 15"                                               | □ 13"                                                      |
| 20"                                         | □ 17.5"                                                    | <b>□</b> 16"                                               | <b>□</b> 14"                                               |
| OR                                          |                                                            |                                                            |                                                            |