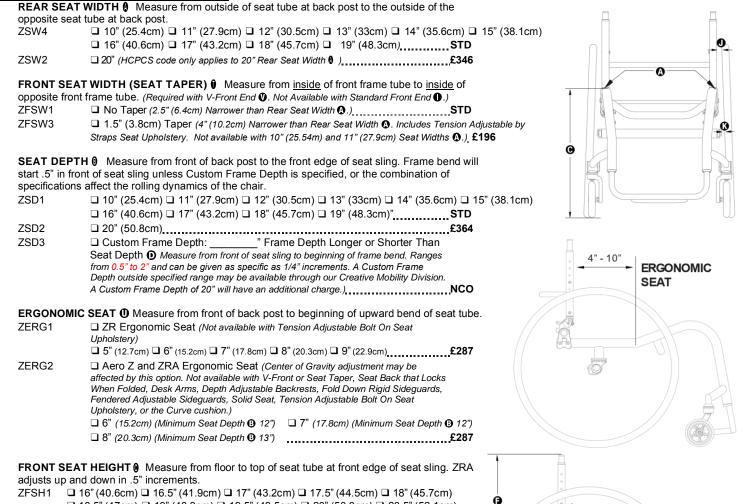

**FOOTEST WIDTH ()** or (**)** Select either a Standard Front End (**)** if no Seat Taper (**)** is selected or a V-Front End (**)** if a Seat Taper (**)** is selected.

 STANDARD FRONT END ① Find your Rear Seat Width ② in the Chart below and select one of the options to the right. Measure from inside of front frame tube to inside of opposite front frame tube. (Not available with Front Seat Width (Seat Taper) ①.)

 ZFE1
 □ NO V-Front Taper (Required when both Heavy Duty Frame and Seat Taper ① are selected.)

|                                             |                                                            | FOOTREST WIDTH                                             | 10                                                         |
|---------------------------------------------|------------------------------------------------------------|------------------------------------------------------------|------------------------------------------------------------|
| REAR SEAT WIDTH ()<br>(Outside Measurement) | <b>No Taper</b><br>(2.5" Narrower than<br>Rear Seat Width) | <b>1.5" Taper</b><br>(4" Narrower than<br>Rear Seat Width) | <b>3.5" Taper</b><br>(6" Narrower than<br>Rear Seat Width) |
| 10"                                         | □ 7.5"                                                     |                                                            |                                                            |
| 11"                                         | □ 8.5"                                                     |                                                            |                                                            |
| 12"                                         | 9.5"                                                       | □ 8"                                                       |                                                            |
| 13"                                         | □ 10.5"                                                    | <b>9</b> "                                                 |                                                            |
| 14"                                         | □ 11.5"                                                    | <b>□</b> 10"                                               |                                                            |
| 15"                                         | □ 12.5"                                                    | <b>□</b> 11"                                               | □ 9"                                                       |
| 16"                                         | □ 13.5"                                                    | □ 12"                                                      | <b>□</b> 10"                                               |
| 17"                                         | □ 14.5"                                                    | <b>□</b> 13"                                               | □ 11"                                                      |
| 18"                                         | □ 15.5"                                                    | <b>□</b> 14"                                               | □ 12"                                                      |
| 19"                                         | □ 16.5"                                                    | <b>□</b> 15"                                               | □ 13"                                                      |
| 20"                                         | □ 17.5"                                                    | <b>□</b> 16"                                               | <b>□</b> 14"                                               |
| OR                                          |                                                            |                                                            |                                                            |