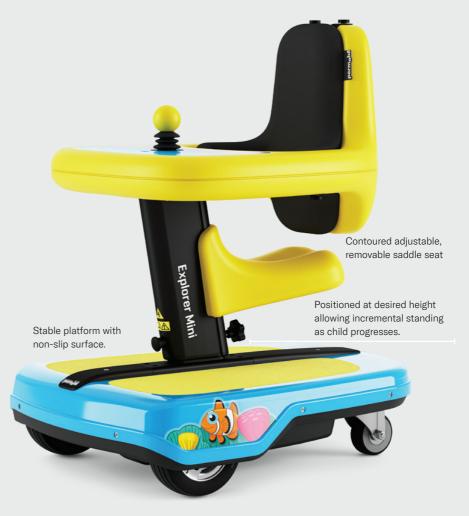

# Maximize early learning

The Explorer Mini is a power mobility solution designed to aid in the achievement of developmental milestones by introducing self-initiated movement for children with mobility impairments at an earlier age.

#### Develop strength and endurance

The intuitive design provides just the right amount of support enabling the child opportunities to develop strength, endurance and postural control.

#### Stable upright postures

The Explorer Mini is an ergonomic device with multiple weight bearing surfaces to help promote safe, stable upright postures.

#### **Exploring the environment**

Provided with the secure platform the child can begin to interact with their immediate personal space and then progress to exploring their environment.

Explorer Mini is lightweight and easy to transport and empowers families to bring it wherever they go so their child can explore and learn in a variety of settings.

Personalise your ride

Height adjustable