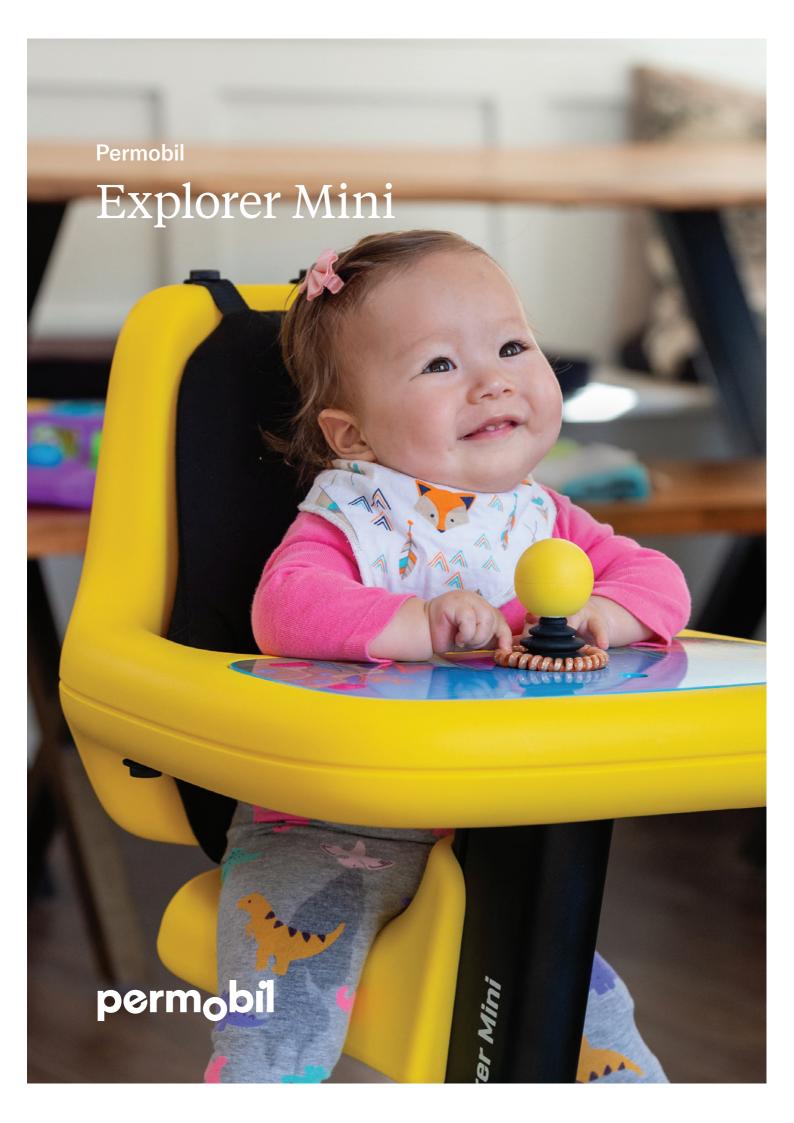

# Maximize early learning

The Explorer Mini is a power mobility solution designed to aid in the achievement of developmental milestones by introducing self-initiated movement for children with mobility impairments at an earlier age.