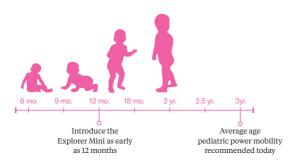

etic and growth adjustability encourages self-initiated independent movement.

#### Develop strength and endurance

The intuitive design provides just the right amount of support enabling the child opportunities to develop strength, endurance and postural control.

#### Stable upright postures

The Explorer Mini is an ergonomic device with multiple weight bearing surfaces to help promote safe, stable upright postures.

#### **Exploring the environment**

Provided with the secure platform the child can begin to interact with their immediate personal space and then progress to exploring their environment.

Explorer Mini is lightweight and easy to transport and empowers families to bring it wherever they go so their child can explore and learn in a variety of settings.

### On-time mobility







## **Explorer Mini Specifications**

| Intended age range                 | 12-36 months        |
|------------------------------------|---------------------|
| Max. user weight                   | 16 kg               |
| Max. user height                   | 100 cm              |
| Max. speed                         | 2.3 km/h            |
| Driving Range                      | 5.4 km*             |
| Obstacle climbing (with run up)    | 25 mm               |
| Base width                         | 490 mm              |
| Base length                        | 635 mm              |
| Ground clearance                   | 25 mm               |
| Drive electronics                  | nVR2                |
| Battery type                       | 12 Volt-5Ah AGM (2) |
| Seat to floor height