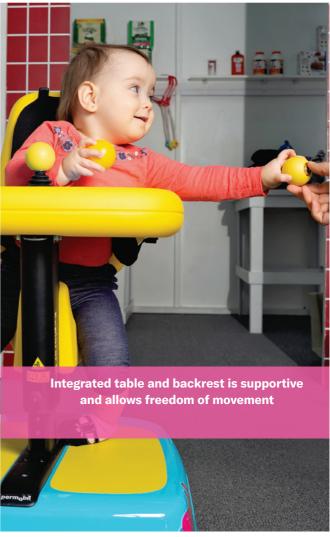

#### **Exploring the environment**

Provided with the secure platform the child can begin to interact with their immediate personal space and then progress to exploring their environment.

Explorer Mini is lightweight and easy to transport and empowers families to bring it wherever they go so their child can explore and learn in a variety of settings.