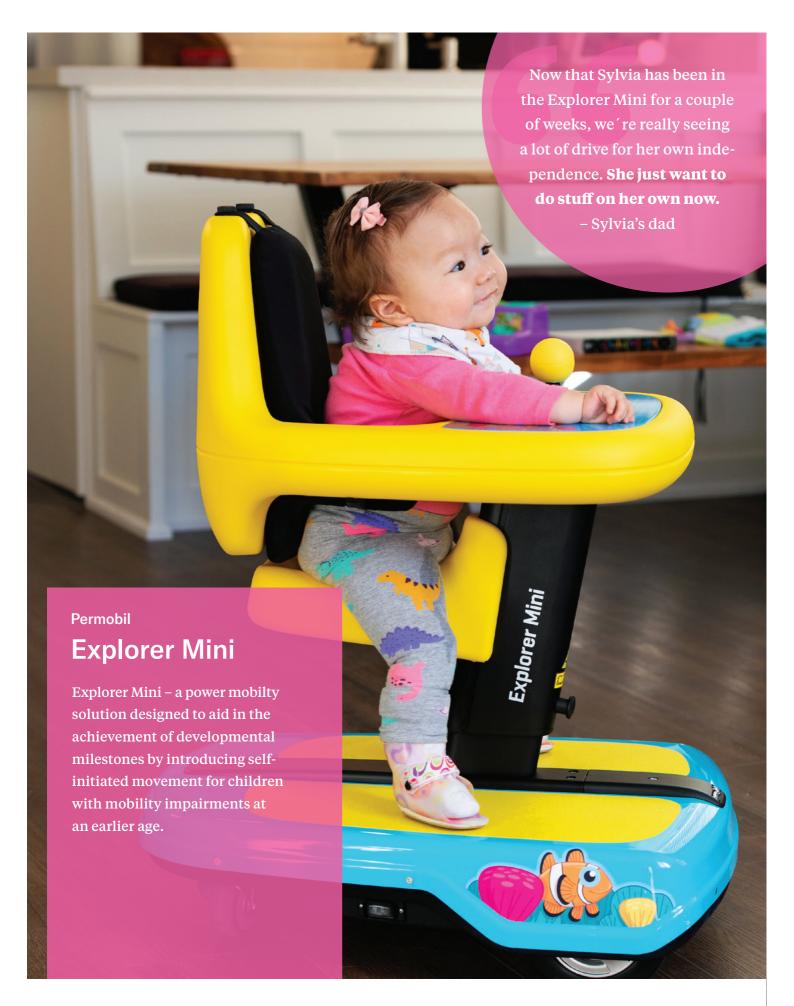

# Maximize early learning

The Explorer Mini is a power mobility solution designed to aid in the achievement of developmental milestones by introducing self-initiated movement for children with mobility impairments at an earlier age.

#### Increased independence

The Explorer Mini gives young children the opportunity to increase their independence through exploration. The intentional design, approachable aesthetic and growth adjustability encourages self-initiated independent movement.