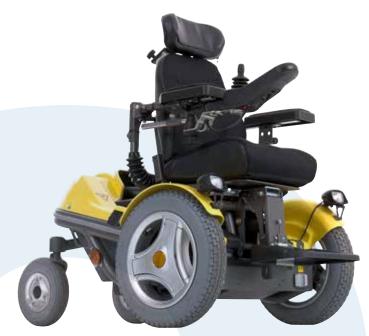

# Children's wheelchair

The smallest wheelchair for kids.

The Permobil **Koala Miniflex** is the ideal wheelchair for children, from toddlers to young teenagers. It is equipped with the same powerful motors and front-wheel drive as Permobil's wheelchairs for adults, but adapted to the needs of children. The Miniflex seating system is a flexible seating system for growing children and children with special seating needs. Available in three sizes and with a range of body supports. Options include installation of an orthotic seat.

#### **Bumper**

For safe and comfortable driving available as an option.

#### Seat

Equipped as standard with combined electrical tilt and height adjustment.

### **Rear Wheels**

Swivel rear wheels for responsive steering.

## Footplate Two sizes.

### Colours

lemonade yellow

### **Upholstery**

black fabric