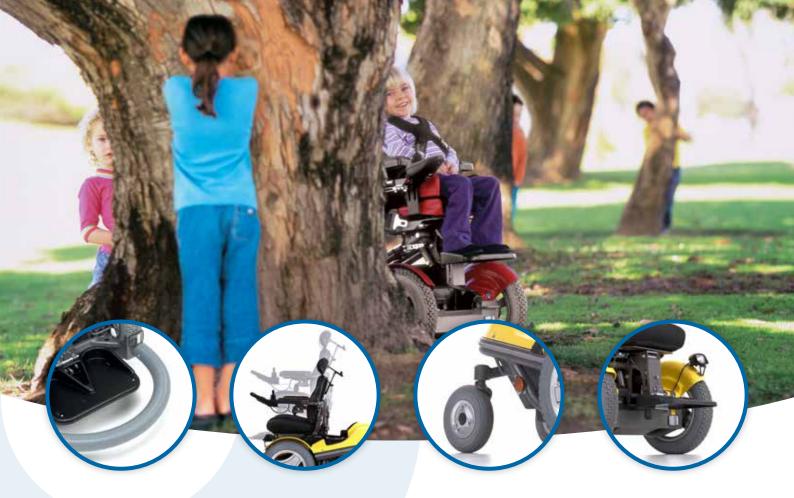

# Children's wheelchair

The smallest wheelchair for kids.

The Permobil **Koala Miniflex** is the ideal wheelchair for children, from toddlers to young teenagers. It is equipped with the same powerful motors and front-wheel drive as Permobil's wheelchairs for adults, but adapted to the needs of children. The Miniflex seating system is a flexible seating system for growing children and children with special seating needs. Available in three sizes and with a range of body supports. Options include installation of an orthotic seat.

#### **Bumper**

For safe and comfortable driving available as an option.

#### Seat

Equipped as standard with combined electrical tilt and height adjustment.

### **Rear Wheels**

Swivel rear wheels for responsive steering.

## Footplate Two sizes.

### Colours

lemonade yellow

### **Upholstery**

black fabric