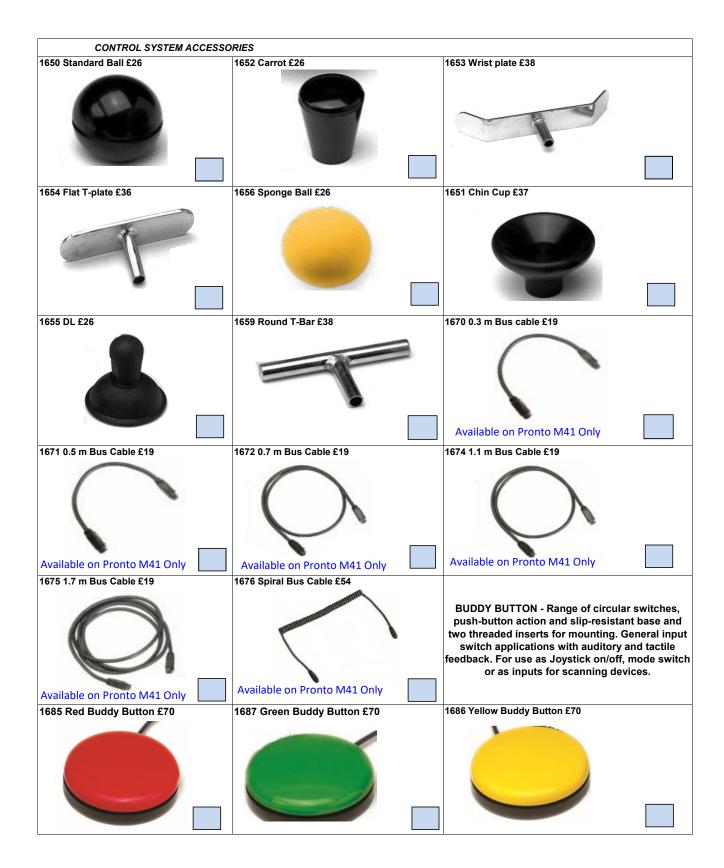

|
| 1681 | 5-1 Switch Adapter - This adaptor allows four or five single switches to be<br>used in place of a multiple switch. 9 pin D-type connector (TASH<br>compatible wiring), Plugs into DX switch interface modules, Ideal<br>assessment aid to select locations of single switches.<br>Available on Pronto M41 Only                                                                            | £96    |
| 1661 | Charger Socket Module Available on Pronto M41 Only                                                                                                                                                                                                                                                                                                                                        | £110   |





These are available on the following chairs: BORA KITE PRONTO M41 RANGE SPECTRA XTR2 SPECTRA XTR2 HD STORM 4 STORM 4 STORM 4 MAX TDX SP2 NB TDX SP2 TDX2 ULTRA TDX2 ULTRA NB