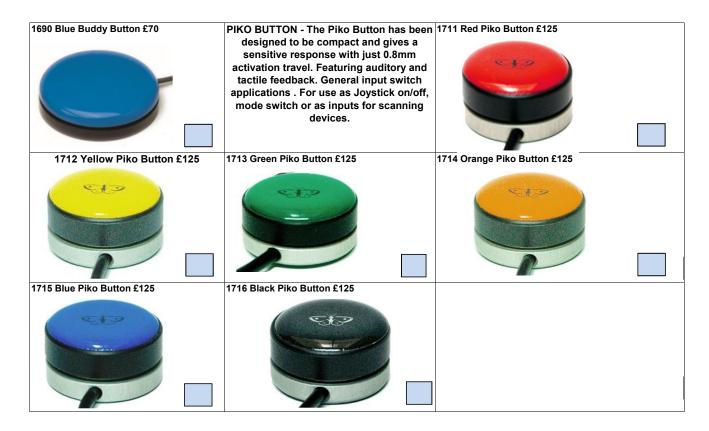

| 1681 | 5-1 Switch Adapter - This adaptor allows four or five single switches to be<br>used in place of a multiple switch. 9 pin D-type connector (TASH<br>compatible wiring), Plugs into DX switch interface modules, Ideal<br>assessment aid to select locations of single switches.<br>Available on Pronto M41 Only                                                                            | £96    |
| 1661 | Charger Socket Module Available on Pronto M41 Only                                                                                                                                                                                                                                                                                                                                        | £110   |





These are available on the following chairs: BORA KITE PRONTO M41 RANGE SPECTRA XTR2 SPECTRA XTR2 HD STORM 4 STORM 4 STORM 4 MAX TDX SP2 NB TDX SP2 TDX2 ULTRA TDX2 ULTRA NB