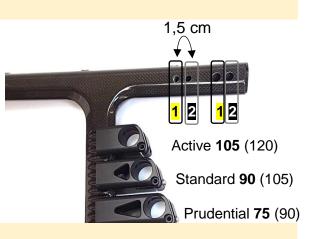

## BACKREST POSITION

The wheelchair is, by default, assembled with the backrest fixed to position **1** (the more forward of the two).

On specific request to write on the order form as note, but also as possible modification after sale, the backrest can be fixed to position 2 that is 1.5 cm behind position 1.

## SETTINGS

| Backrest fixed to<br>position 1.<br>(default assembly) | 105 mm | ACTIVE     | 120 mm | Backrest fixed to                  |  |
|--------------------------------------------------------|--------|------------|--------|------------------------------------|--|
|                                                        | 90 mm  | STANDARD   | 105 mm | position 2.                        |  |
|                                                        | 75 mm  | PRUDENTIAL | 90 mm  | assembly on request or after sale) |  |