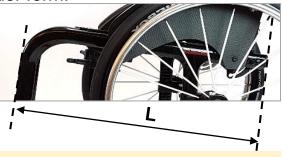

## SEAT DEPTH (PS) – FRAME LENGTH

Frame length according to PS requested on the order form.

| PS cm.         | Frame length | L cm |  |
|----------------|--------------|------|--|
| 35 - 37.5      | SHORT        | 55   |  |
| 40 - 42.5      | MEDIUM       | 60   |  |
| 42.5 - 45 - 50 | LONG         | 65   |  |