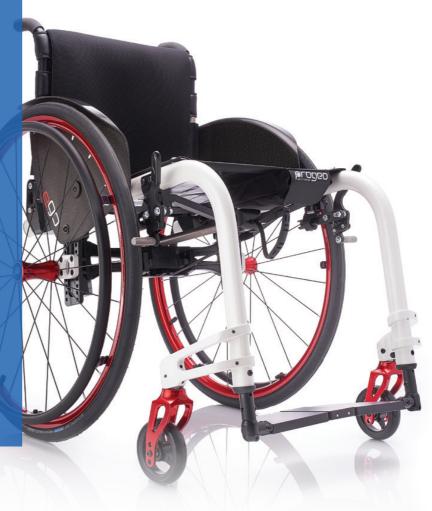

## Compact & convenient with the drivability of a rigid frame

Progeo Ego wheelchairs are designed to combine the performance and drive experience of a rigid frame with the convenience and compact dimensions of a folding wheelchair.

For active manual wheelchair users who want the feel of a rigid ride, this chair is built to fit you following an assessment and retains a good level of adjustability for simple adaptations.

## Progeo Ego

| Seat width                 | 33 - 36 - 39 - 42 - 45 - 48 cm                                            |
|----------------------------|---------------------------------------------------------------------------|
| Seat depth                 | 35 - 37.5 - 40 - 42.5 - 45 - 47.5 cm                                      |
| Seat height                | Front from 40 to 58 cm (adjustable)<br>Rear from 38 to 46 cm (adjustable) |
| Footsupport distance       | From 35 to 54 cm (adjustable)                                             |
| Backrest height            | From 24.5 to 47 cm (adjustable)                                           |
| Front frame angle          | 85° - 90°- 100°                                                           |
| Total length               | 88 cm approx.                                                             |
| Total width                | Seat width + 17 cm (camber with 0°)                                       |
| Backrest angle             | From 78° to 94° (adjustable)                                              |
| Camber                     | 0° - 2°                                                                   |
| Weight without rear wheels | Starting from 7.7 kg approx.                                              |
| Wheelchair weight          | Starting from 10.3 kg approx.                                             |
| Maximum load               | 125 kg                                                                    |
|                            |                                                                           |