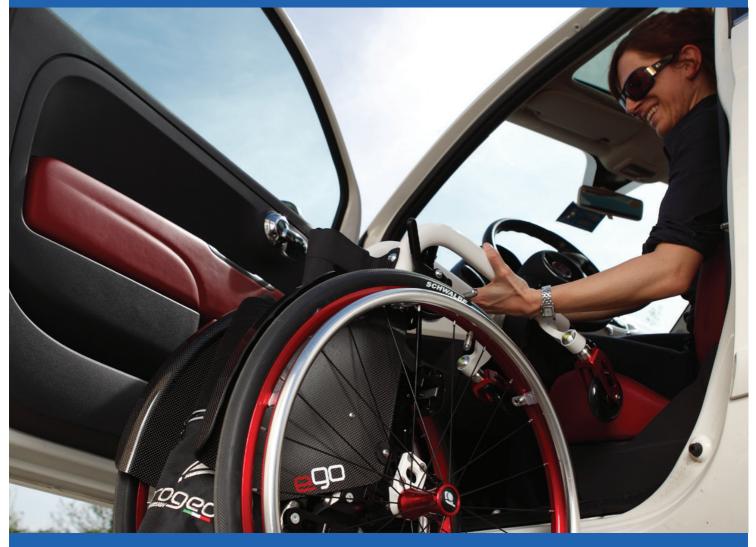

## Compact & convenient with the drivability of a rigid frame

Progeo Ego wheelchairs are designed to combine the performance and drive experience of a rigid frame with the convenience and compact dimensions of a folding wheelchair.

For active manual wheelchair users who want the feel of a rigid ride, this chair is built to fit you following an assessment and retains a good level of adjustability for simple adaptations.