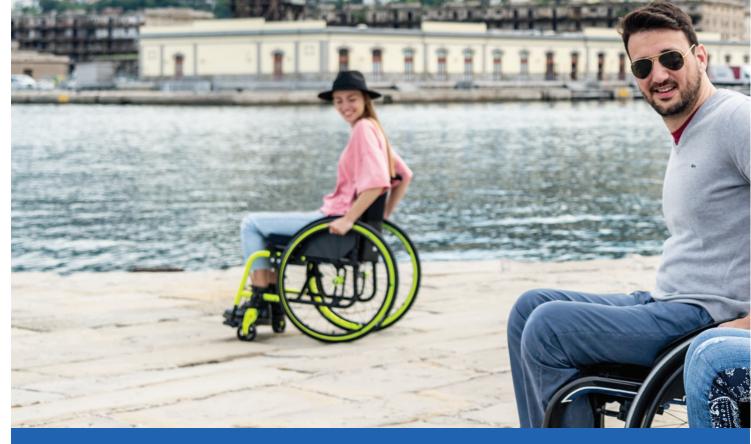

## Active and compact with numerous adjustments

Progeo Exelle is a lightweight, folding wheelchair designed for the active user. The folding frame and integrated front frame enable easy storage and enhance maneuverability also in tight spaces. A variety of options to support seating and positioning needs are available. The adaptability combined with the rigid front frame makes this a versatile solution for many different active users.