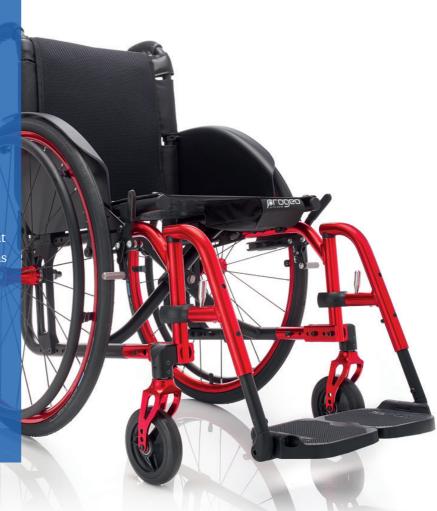

## Progeo Exelle Vario

## Extremely compact closure with swing-away footrests for easy transfer

Progeo Exelle wheelchairs are lightweight with a folding frame and different options to meet your needs. Maneuverable, compact and easy to store, Exelle is an adaptable and versatile solution for both active and less active users.

For active manual wheelchair users that want a purpose-built chair with built-in adaptability for changing driving skills or postural needs.