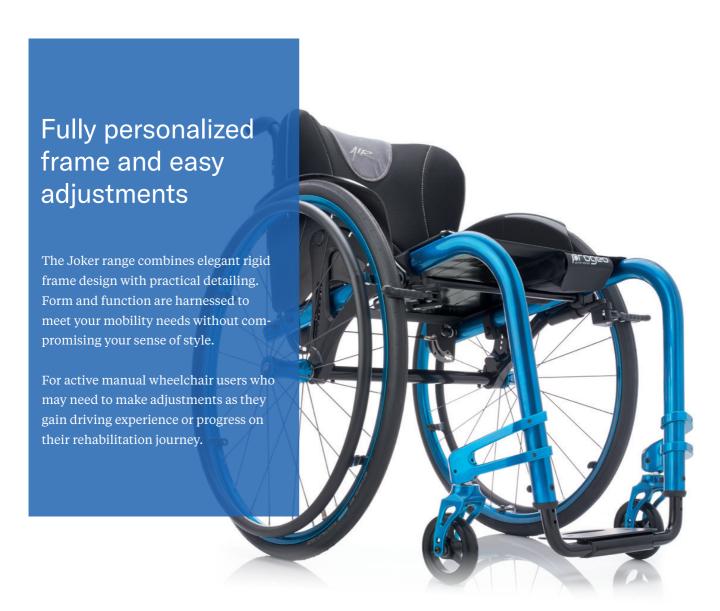

## Permobil

## Progeo Joker









permobil



## Progeo Joker

| Seat width                 | 33 - 36 - 39 - 42 - 45 - 48 cm                                            |
|----------------------------|---------------------------------------------------------------------------|
| Seat depth                 | 35 - 37.5 - 40 - 42.5 - 45 - 47.5 - 50 cm                                 |
| Seat height                | Front from 40 to 59 cm (adjustable)<br>Rear from 38 to 46 cm (adjustable) |
| Footsupport distance       | From 35 to 54 cm (adjustable)                                             |
| Backrest height            | From 24.5 to 47 cm (adjustable)                                           |
| Front frame angle          | 85° - 90° - 100°                                                          |
| Total length               | 8