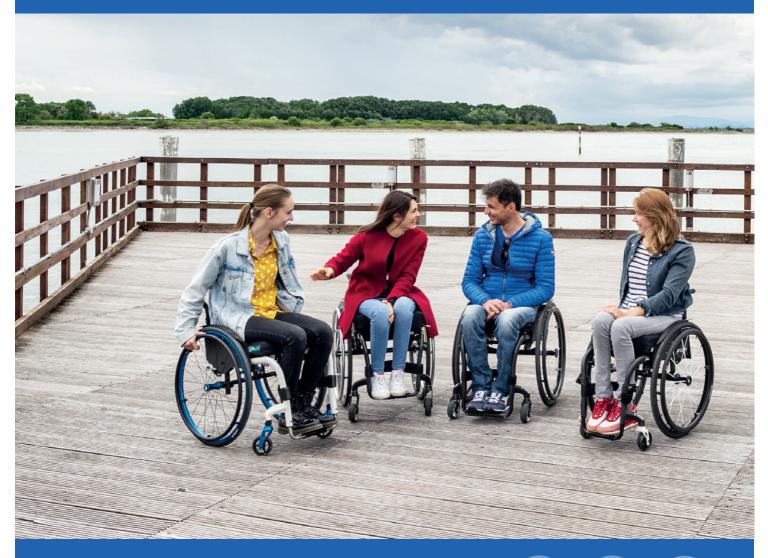

## Stylish, lightweight and supportive

The Joker range combines elegant rigid frame design with practical detailing. Form and function are harnessed to meet your mobility needs without compromising your sense of style.

For active manual wheelchair users, the rigid frame on the Joker R2 has been designed to fit compact spaces and offers a range of footplate options.