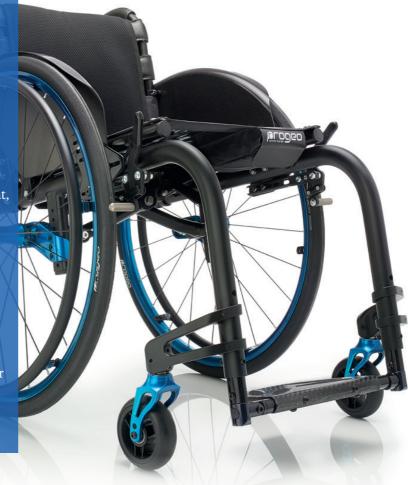

A compact, sporty frame designed to offer a responsive driving experience and nimble propulsion with the convenience of a folding wheelchair.

## Progeo Tekna Advance

| Seat width                 | 33 - 36 - 39 - 42 - 45 - 48 cm                                            |
|----------------------------|---------------------------------------------------------------------------|
| Seat depth                 | 37.5 - 40 - 42.5 - 45 - 47,5 cm                                           |
| Seat height                | Front from 40 to 58 cm (adjustable)<br>Rear from 38 to 46 cm (adjustable) |
| Footsupport distance       | From 35 to 54 cm (adjustable)                                             |
| Backrest height            | From 24.5 to 47 cm (adjustable)                                           |
| Front frame angle          | 90° - 100°                                                                |
| Total length               | 85 cm approx.                                                             |
| Total width                | Seat width + 17 cm (camber 0°)                                            |
| Total width folded         | 28 cm approx. (camber 0°)                                                 |
| Backrest angle             | 84° - 90° - 96° (adjustable)                                              |
| Camber                     | 0° - 2° - 4°                                                              |
| Weight without rear wheels | Starting from 7.6 kg approx.                                              |
| Wheelchair weight          | 10.2 kg approx.                                                           |
| Maximum load               | 125 kg                                                                    |
|                            |                                                                           |