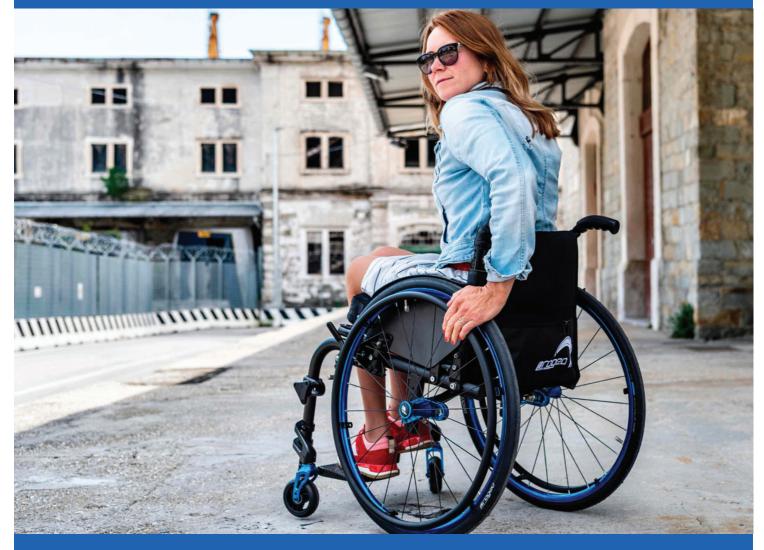

## Compact, sporty frame designed for easy propulsion in a folding wheelchair

The Progeo Tekna range offers lightweight, easy to use, folding wheelchairs designed for independent, active users. With an open frame design, these performanceengineered wheelchairs provide users with comfortable seating support and positioning, while giving a balanced and smooth driving experience.

A compact, sporty frame designed to offer a responsive driving experience and nimble propulsion with the convenience of a folding wheelchair.