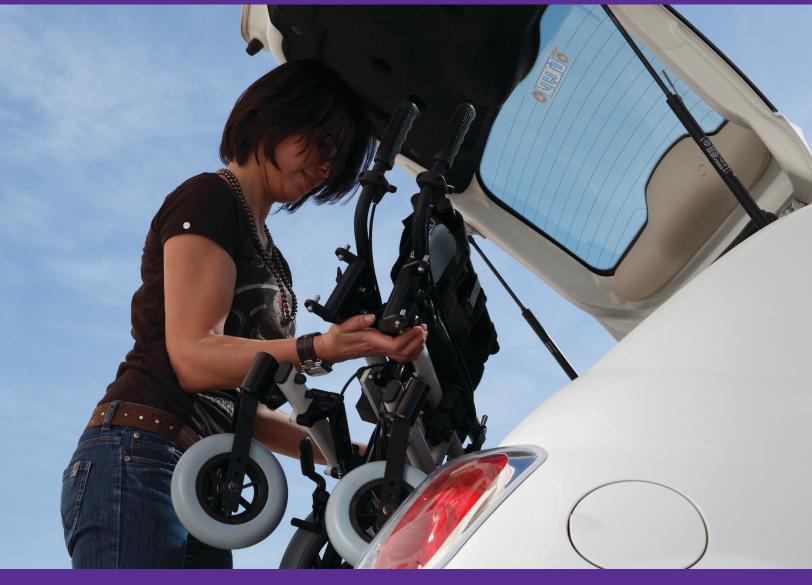

## Variable seating and positioning with compact folding

Progeo Tekna Tilt 2.0 is a compact, folding wheelchair offering tilt, optional recline and elevating legrest to accommodate a broad range of seating and positioning needs. It is one of the very few tilt-in-space wheelchairs that folds into a compact set-up for transportation or storage. Users can reposition according to their needs and select either an active and passive mobility version.