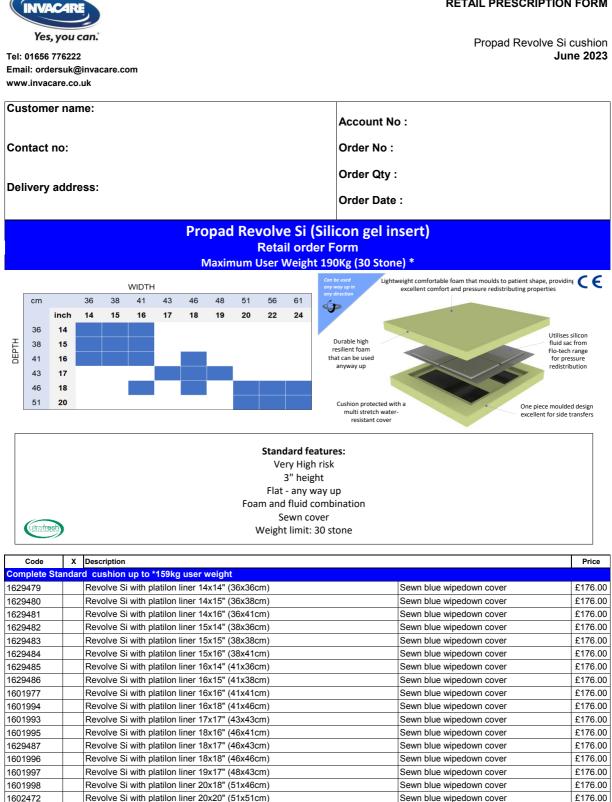

## **RETAIL PRESCRIPTION FORM**

| 1629621             | Revolve Si with platilon liner 14x14" (36x36cm) | Sewn black wipedown cover         | £176.0 |
|---------------------|-------------------------------------------------|-----------------------------------|--------|
| 1629622             | Revolve Si with platilon liner 14x15" (36x38cm) | Sewn black wipedown cover         | £176.0 |
| 1629623             | Revolve Si with platilon liner 14x16" (36x41cm) | Sewn black wipedown cover         | £176.0 |
| 1629624             | Revolve Si with plation liner 15x14" (38x36cm)  | Sewn black wipedown cover         | £176.0 |
| 1629625             | Revolve Si with plation liner 15x15" (36x38cm)  | Sewn black wipedown cover         | £176.0 |
|                     | Revolve Si with plation liner 15x16" (36x30cm)  |                                   |        |
| 1629626             |                                                 | Sewn black wipedown cover         | £176.0 |
| 1629627             | Revolve Si with platilon liner 16x14" (41x36cm) | Sewn black wipedown cover         | £176.0 |
| 1629628             | Revolve Si with platilon liner 16x15" (41x38cm) | Sewn black wipedown cover         | £176.0 |
| 1627596             | Revolve Si with platilon liner 16x16" (41x41cm) | Sewn black wipedown cover         | £176.0 |
| 1627598             | Revolve Si with platilon liner 16x18" (41x46cm) | Sewn black wipedown cover         | £176.0 |
| 1627597             | Revolve Si with platilon liner 17x17" (43x43cm) | Sewn black wipedown cover         | £176.0 |
| 1627599             | Revolve Si with platilon liner 18x16" (46x41cm) | Sewn black wipedown cover         | £176.0 |
| 1629629             | Revolve Si with platilon liner 18x17" (46x43cm) | Sewn black wipedown cover         | £176.0 |
| 1627600             | Revolve Si with platilon liner 18x18" (46x46cm) | Sewn black wipedown cover         | £176.0 |
| 1627601             | Revolve Si with platilon liner 19x17" (48x43cm) | Sewn black wipedown cover         | £176.0 |
| 1627602             | Revolve Si with platilon liner 20x18" (51x46cm) | Sewn black wipedown cover         | £176.0 |
| 1627603             | Revolve Si with platilon liner 20x20" (51x51cm) | Sewn black wipedown cover         | £176.0 |
| 1629562             | Revolve Si with Aquaguard zip 14x14" (36x36cm)  | Welded baltic blue wipedown cover | £194.0 |
| 1629563             | Revolve Si with Aquaguard zip 14x15" (36x38cm)  | Welded baltic blue wipedown cover | £194.0 |
| 1629564             | Revolve Si with Aquaguard zip 14x16" (36x41cm)  | Welded baltic blue wipedown cover | £194.0 |
| 1629565             | Revolve Si with Aquaguard zip 15x14" (38x36cm)  | Welded baltic blue wipedown cover | £194.0 |
| 1629566             | Revolve Si with Aquaguard zip 15x15" (38x38cm)  | Welded baltic blue wipedown cover | £194.0 |
| 1629567             | Revolve Si with Aquaguard zip 15x16" (38x41cm)  | Welded baltic blue wipedown cover | £194.0 |
| 1629568             | Revolve Si with Aquaguard zip 16x14" (41x36cm)  | Welded baltic blue wipedown cover | £194.0 |
| 1629569             | Revolve Si with Aquaguard zip 16x15" (41x38cm)  | Welded baltic blue wipedown cover | £194.0 |
| 1602138             | Revolve Si with Aquaguard zip 16x16" (41x41cm)  | Welded baltic blue wipedown cover | £194.0 |
| 1602130             | Revolve Si with Aquaguard zip 16x18" (41x46cm)  | Welded baltic blue wipedown cover | £194.0 |
| 1602139             | Revolve Si with Aquaguard zip 17x17" (43x43cm)  | Welded baltic blue wipedown cover | £194.0 |
| 1602133             | Revolve Si with Aquaguard zip 18x16" (46x41cm)  | Welded baltic blue wipedown cover | £194.0 |
| 1629570             | Revolve Si with Aquaguard zip 18x17" (46x46cm)  | Welded baltic blue wipedown cover |        |
| 1602142             |                                                 |                                   | £194.0 |
|                     | Revolve Si with Aquaguard zip 18x18" (46x46cm)  | Welded baltic blue wipedown cover | £194.0 |
| 1602143             | Revolve Si with Aquaguard zip 19x17" (48x43cm)  | Welded baltic blue wipedown cover | £194.0 |
| 1602144             | Revolve Si with Aquaguard zip 20x18" (51x46cm)  | Welded baltic blue wipedown cover | £194.0 |
| 1602615             | Revolve Si with Aquaguard zip 20x20" (51x51cm)  | Welded baltic blue wipedown cover | £194.0 |
|                     | ght dependant on size                           |                                   |        |
|                     | atric cushion up to 190kg User Weight           |                                   |        |
| 1630661             | Revolve Si with platilon liner 22x18" (56x46cm) | Sewn blue wipedown cover          | £176.0 |
| 1630662             | Revolve Si with platilon liner 22x20" (56x51cm) | Sewn blue wipedown cover          | £176.0 |
| 1630663             | Revolve Si with platilon liner 24x18" (61x46cm) | Sewn blue wipedown cover          | £176.0 |
| 1630664             | Revolve Si with platilon liner 24x20" (61x51cm) | Sewn blue wipedown cover          | £176.0 |
| 1630681             | Revolve Si with platilon liner 22x18" (56x46cm) | Sewn black wipedown cover         | £176.0 |
| 1630682             | Revolve Si with platilon liner 22x20" (56x51cm) | Sewn black wipedown cover         | £176.0 |
| 1630683             | Revolve Si with platilon liner 24x18" (61x46cm) | Sewn black wipedown cover         | £176.0 |
| 1630684             | Revolve Si with platilon liner 24x20" (61x51cm) | Sewn black wipedown cover         | £176.0 |
| 1630673             | Revolve Si with Aquaguard zip 22x18" (56x46cm)  | Welded baltic blue wipedown cover | £194.0 |
| 1630674             | Revolve Si with Aquaguard zip 22x20" (56x51cm)  | Welded baltic blue wipedown cover | £194.0 |
| 1630675             | Revolve Si with Aquaguard zip 24x18" (61x46cm)  | Welded baltic blue wipedown cover | £194.0 |
|                     |                                                 | Welded baltic blue wipedown cover | £194.0 |
| 1630676             | Revolve Si with Aquaguard zip 24x20" (61x51cm)  | Welded baltic blue wipedown cover |        |
| Special Instruction | ons - Extended lead times will apply            |                                   | CE:    |
| Name:               | Email: Phone:                                   | INVACARE                          | DIQUE  |
| Special Instruction |                                                 |                                   |        |