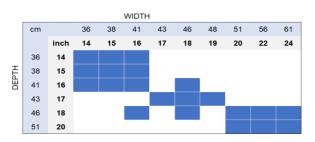

## **Features** High risk 3" height Flat - any way up

Foam Visco combination Sewn cover Weight limit: 30 stone

| Code         | х    | Description                              |                           | Price  |
|--------------|------|------------------------------------------|---------------------------|--------|
| Complete Sta | ndar | d cushion up to *159kg user weight       |                           | 1      |
| 1629519      |      | Revolve V without liner 14x14" (36x36cm) | Sewn blue wipedown cover  | £86.00 |
| 1629520      |      | Revolve V without liner 14x15" (36x38cm) | Sewn blue wipedown cover  | £86.00 |
| 1629521      |      | Revolve V without liner 14x16" (36x41cm) | Sewn blue wipedown cover  | £86.00 |
| 1629522      |      | Revolve V without liner 15x14" (38x36cm) | Sewn blue wipedown cover  | £86.00 |
| 1629523      |      | Revolve V without liner 15x15" (38x38cm) | Sewn blue wipedown cover  | £86.00 |
| 1629524      |      | Revolve V without liner 15x16" (38x41cm) | Sewn blue wipedown cover  | £86.00 |
| 1629525      |      | Revolve V without liner 16x14" (41x36cm) | Sewn blue wipedown cover  | £86.00 |
| 1629526      |      | Revolve V without liner 16x15" (41x38cm) | Sewn blue wipedown cover  | £86.00 |
| 1602007      |      | Revolve V without liner 16x16" (41x41cm) | Sewn blue wipedown cover  | £86.00 |
| 1602009      |      | Revolve V without liner 16x18" (41x46cm) | Sewn blue wipedown cover  | £86.00 |
| 1602008      |      | Revolve V without liner 17x17" (43x43cm) | Sewn blue wipedown cover  | £86.00 |
| 1602023      |      | Revolve V without liner 18x16" (46x41cm) | Sewn blue wipedown cover  | £86.00 |
| 1629527      |      | Revolve V without liner 18x17" (46x43cm) | Sewn blue wipedown cover  | £86.00 |
| 1602024      |      | Revolve V without liner 18x18" (46x46cm) | Sewn blue wipedown cover  | £86.00 |
| 1602025      |      | Revolve V without liner 19x17" (48x43cm) | Sewn blue wipedown cover  | £86.00 |
| 1602026      |      | Revolve V without liner 20x18" (51x46cm) | Sewn blue wipedown cover  | £86.00 |
| 1602504      |      | Revolve V without liner 20x20" (51x51cm) | Sewn blue wipedown cover  | £86.00 |
| 1629649      |      | Revolve V without liner 14x14" (36x36cm) | Sewn black wipedown cover | £86.00 |
| 1629650      |      | Revolve V without liner 14x15" (36x38cm) | Sewn black wipedown cover | £86.00 |