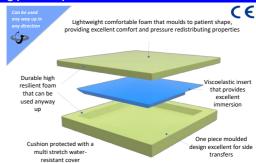

## **Features** High risk 3" height Flat - any way up

Foam Visco combination Sewn cover Weight limit: 30 stone

| Code         | х    | Description                              |                           | Price  |
|--------------|------|------------------------------------------|---------------------------|--------|
| Complete Sta | ndar | d cushion up to *159kg user weight       |                           | 1      |
| 1629519      |      | Revolve V without liner 14x14" (36x36cm) | Sewn blue wipedown cover  | £86.00 |
| 1629520      |      | Revolve V without liner 14x15" (36x38cm) | Sewn blue wipedown cover  | £86.00 |
| 1629521      |      | Revolve V without liner 14x16" (36x41cm) | Sewn blue wipedown cover  | £86.00 |
| 1629522      |      | Revolve V without liner 15x14" (38x36cm) | Sewn blue wipedown cover  | £86.00 |
| 1629523      |      | Revolve V without liner 15x15" (38x38cm) | Sewn blue wipedown cover  | £86.00 |
| 1629524      |      | Revolve V without liner 15x16" (38x41cm) | Sewn blue wipedown cover  | £86.00 |
| 1629525      |      | Revolve V without liner 16x14" (41x36cm) | Sewn blue wipedown cover  | £86.00 |
| 1629526      |      | Revolve V without liner 16x15" (41x38cm) | Sewn blue wipedown cover  | £86.00 |
| 1602007      |      | Revolve V without liner 16x16" (41x41cm) | Sewn blue wipedown cover  | £86.00 |
| 1602009      |      | Revolve V without liner 16x18" (41x46cm) | Sewn blue wipedown cover  | £86.00 |
| 1602008      |      | Revolve V without liner 17x17" (43x43cm) | Sewn blue wipedown cover  | £86.00 |
| 1602023      |      | Revolve V without liner 18x16" (46x41cm) | Sewn blue wipedown cover  | £86.00 |
| 1629527      |      | Revolve V without liner 18x17" (46x43cm) | Sewn blue wipedown cover  | £86.00 |
| 1602024      |      | Revolve V without liner 18x18" (46x46cm) | Sewn blue wipedown cover  | £86.00 |
| 1602025      |      | Revolve V without liner 19x17" (48x43cm) | Sewn blue wipedown cover  | £86.00 |
| 1602026      |      | Revolve V without liner 20x18" (51x46cm) | Sewn blue wipedown cover  | £86.00 |
| 1602504      |      | Revolve V without liner 20x20" (51x51cm) | Sewn blue wipedown cover  | £86.00 |
| 1629649      |      | Revolve V without liner 14x14" (36x36cm) | Sewn black wipedown cover | £86.00 |
| 1629650      |      | Revolve V without liner 14x15" (36x38cm) | Sewn black wipedown cover | £86.00 |