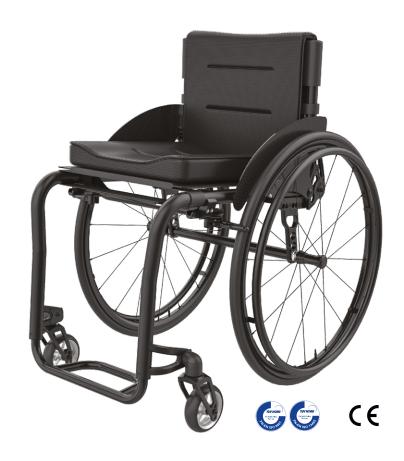

## **ICON 60**

LIGHTWEIGHT, RIGID FRAME **WHEELCHAIR** 

## Box configuration model £1495.00

- Max user weight 120kg
- Series 7000 Aluminium rigid active wheelchair
- Multiple of adjustments, seat depth, front and rear seat heights and centre of gravity
- · Angle adjustable front forks
- 24" Day Light rear wheel with black anodised hand rim, QR axle and pneumatic tyre
- 4" Alu core castor
- Angle and height adjustable backrest fitted with a tension adjustable backrest, 3D breathable fabric and seat cushion
- Low profile scissor lock brakes
- Carbon fibre side guards
- · Calf strap and under seat zipped pouch included