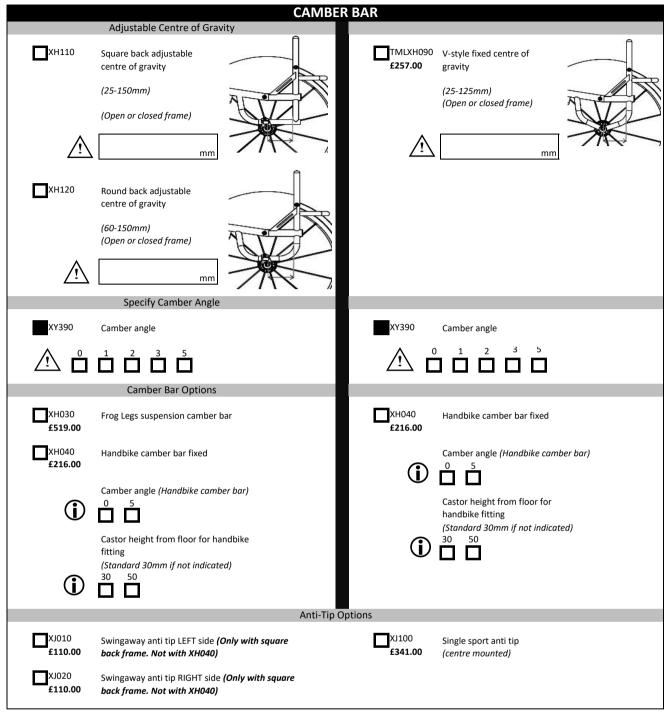

| XF010 Lift out armrest with plastic sideguard<br><b>£351.00</b> (Indicate fixed height)               |  |  |  |  |
| mm Sideguard height                                                               | XF020 Lift out armrest with Aluminium sideguard<br>£351.00 (Indicate fixed height)                    |  |  |  |  |
|                                                                                   | Height (Top of seatrail to top of armrest)                                                            |  |  |  |  |
| mm                                                                                |                                                                                                       |  |  |  |  |

















| REAR WHEELS<br>Rear Wheel Size |                                                                                     |                                                                                                                |                                                       |                                                                                                         |  |
|--------------------------------|-------------------------------------------------------------------------------------|----------------------------------------------------------------------------------------------------------------|-------------------------------------------------------|---------------------------------------------------------------------------------------------------------|