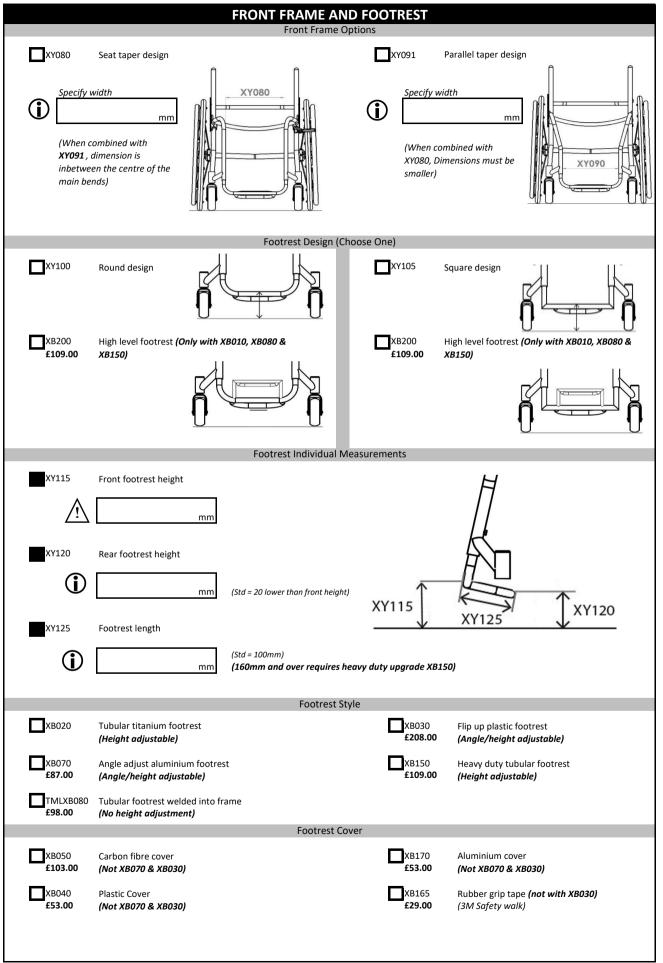

|                               |
| -                              | Optimise measurements                                      |                                             |                      |                                               | XA020                         |
| XA020<br><b>£62.00</b>         | Frame ergonomic seat                                       |                                             |                      |                                               |                               |
|                                | Specify length                                             |                                             |                      |                                               | \\ //                         |

## MAXLITE









| CASTOR WHEELS, FORKS & WHEEL LOCKS |                                                                                 |                                                                                                                                                                      |                                         |                                                                                                                                               |  |  |
|------------------------------------|---------------------------------------------------------------------------------|----------------------------------------------------------------------------------------------------------------------------------------------------------------------|---------------------------