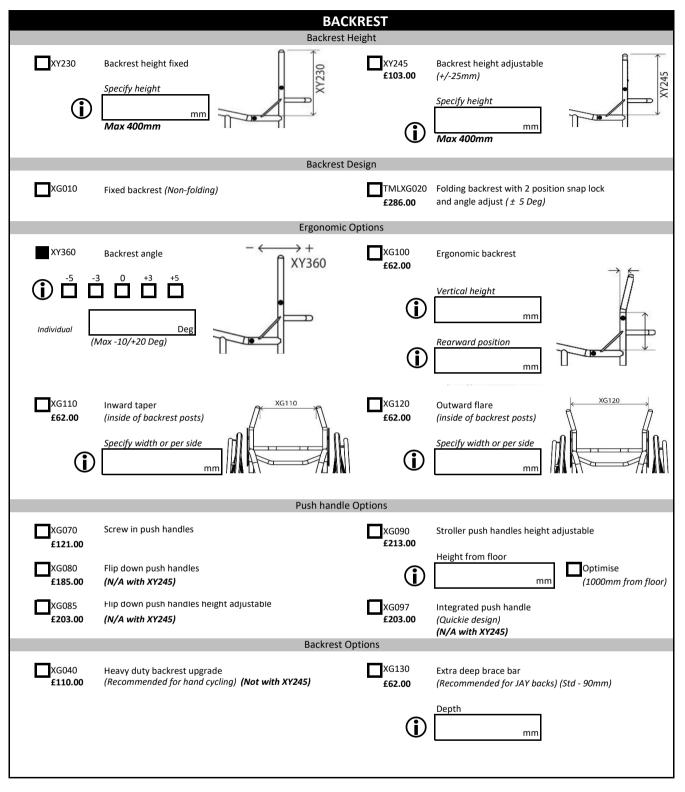

ength                                                                  | XF010 Lift out armrest with plastic sideguard<br><b>£351.00</b> (Indicate fixed height)               |  |  |  |  |
| mm Sideguard height                                                               | XF020 Lift out armrest with Aluminium sideguard<br>£351.00 (Indicate fixed height)                    |  |  |  |  |
|                                                                                   | Height (Top of seatrail to top of armrest)                                                            |  |  |  |  |
| mm                                                                                |                                                                                                       |  |  |  |  |

















| REAR WHEELS<br>Rear Wheel Size |                                                                                     |                                                                                                                |                                                       |                                                                                                         |  |
|--------------------------------|-------------------------------------------------------------------------------------|----------------------------------------------------------------------------------------------------------------|-------------------------------------------------------|----------------------------------------------------------------------------------------------------