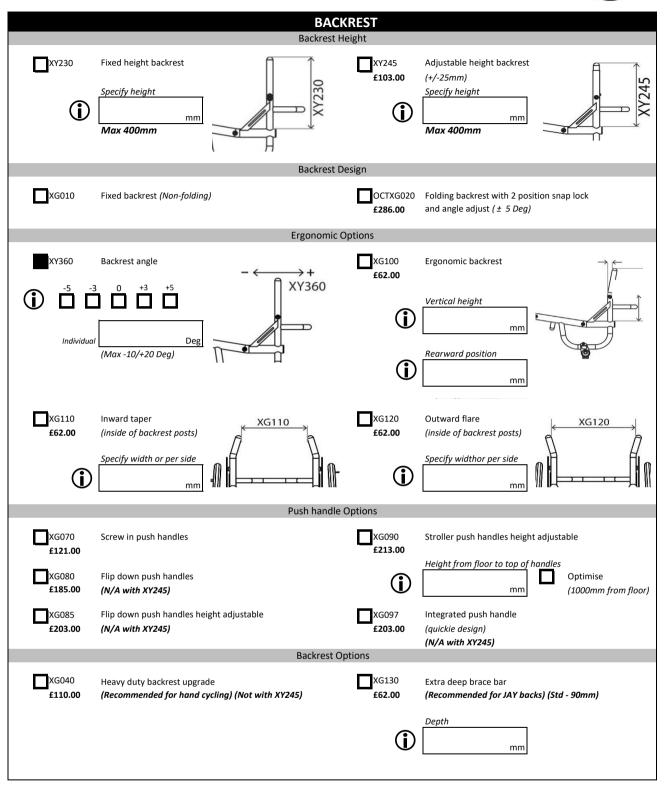

| Height (Top of seatrail to top of armrest)                                                     |









| REAR WHEELS<br>Rear Wheel Size