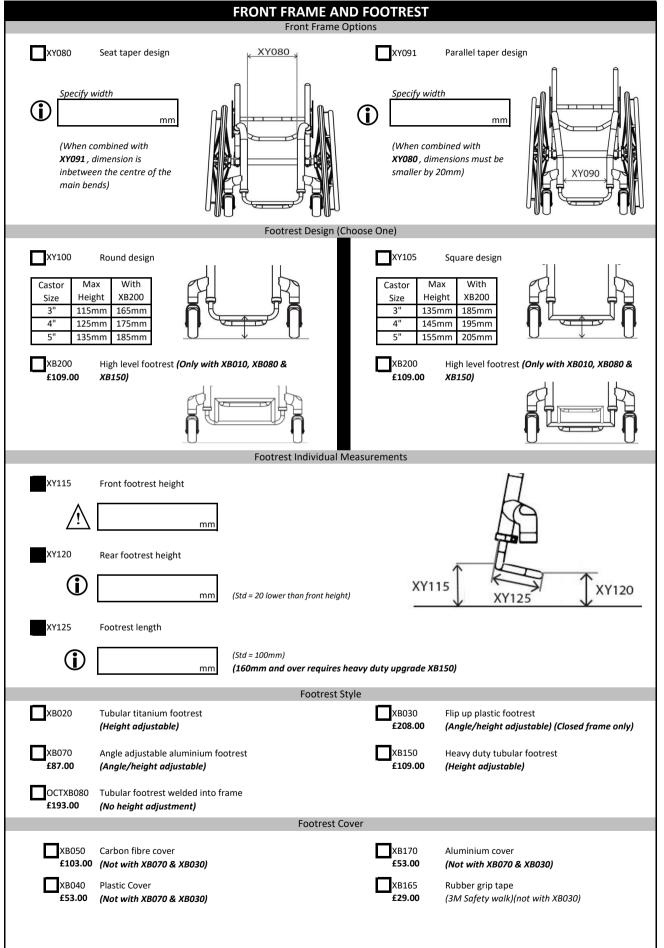

| Base product                   | Required option                                           | Optional                       | Extra             | Critical Information                        | () Information Needed                  |
|--------------------------------|-----------------------------------------------------------|--------------------------------|-------------------|---------------------------------------------|----------------------------------------|
|                                |                                                           | PRO                            | DUCT STYLE        |                                             |                                        |
| OCTXZ010<br>£4,216.00          | OCTANE                                                    |                                |                   |                                             |                                        |
| XA070 Op                       | en design                                                 |                                | C TIT WIT         |                                             | · · ·································· |
| XA080 Clo                      | osed design                                               |                                |                   |                                             |                                        |
|                                | avy Duty Frame (Spinergy<br>10.00 also requi              | SLX 24 spoke wheels<br>red)    |                   |                                             |                                        |
|                                | ght 110kg (242lbs)<br>ght XA180 Heavy Duty Fram           | ne 158kg (348lbs)              | XA070 - Open desi | -<br>ign                                    | XA080 - Closed design                  |
|                                | LL RGK CHAIRS ARE HAND BU                                 | ILT AND HAVE A MAN             |                   | REMENT TOLERANCE O                          | F +/- 5MM                              |
| XW009 QU                       |                                                           |                                |                   | 11 ORDER (NO CAD FO                         |                                        |
| £0.00                          | IOTE ONLY (NO CAD FOR APPR                                | UVAL)                          | XW0<br>£0.00      |                                             | JR APPROVAL)                           |
| XW012 QU<br>£312.00 (2         | IOTE CAD drawing for approva<br>customer amendments ONLY) | I                              | XW0<br>£192       | 10 ORDER CAD drawir<br>.00 (2 customer amen | ng for approval<br>dments ONLY)        |
| _                              |                                                           |                                | ASUREMENTS        |                                             |                                        |
| XY010                          | Seat width (Inside to inside of                           | sideguards)<br>(Max - 500mm)   |                   | Î                                           | XY010                                  |
| <u> </u>                       | mm                                                        |                                |                   |                                             |                                        |
| XY020                          | Seat length                                               |                                |                   |                                             |                                        |
| <u>_</u> !                     | mm                                                        | (Max - 500mm)                  |                   | ININA                                       |                                        |
| XY030                          | Extra seat length (Provides ac                            | lditional lea sunnart &        | hand arin)        |                                             |                                        |
|                                |                                                           | unional icy support &          | nana gripj        |                                             | Î                                      |
| Û                              | mm                                                        |                                |                   | XY030                                       |                                        |
| XY050                          | Front frame height                                        | (Max - 550mm)                  | $\uparrow$        |                                             | XY020                                  |
| <u>_i</u>                      | mm                                                        | (Min - 380mm)<br>(Min - 380mm) |                   | H                                           |                                        |
| XY060                          | Rear frame height                                         |                                | XY050             | H                                           |                                        |
| <u>_!</u>                      | mm                                                        | (Max - 550mm)<br>(Min - 360mm) | ×                 |                                             |                                        |
| XY070                          | Frame length                                              |                                |                   |                                             |                                        |
| ^                              |                                                           |                                | <u>بر</u>         | (Y072 XYC                                   | )70 ×                                  |
| $\overline{\langle i \rangle}$ | mm                                                        | (Min = XY020 + XY0             | 30 + 140mm)       | (10/2                                       |                                        |
| XY072                          | Castor position                                           |                                |                   |                                             | A                                      |
| í                              | mm                                                        |                                |                   |                                             | XA020                                  |
| l                              | Optimise measurement                                      | s                              |                   |                                             |                                        |
| XA020 Erg                      | onomic seat                                               |                                |                   |                                             |                                        |
|                                | ononne sedt                                               |                                |                   |                                             | и Ц                                    |
| £62.00                         | Specify length                                            |                                |                   |                                             |                                        |