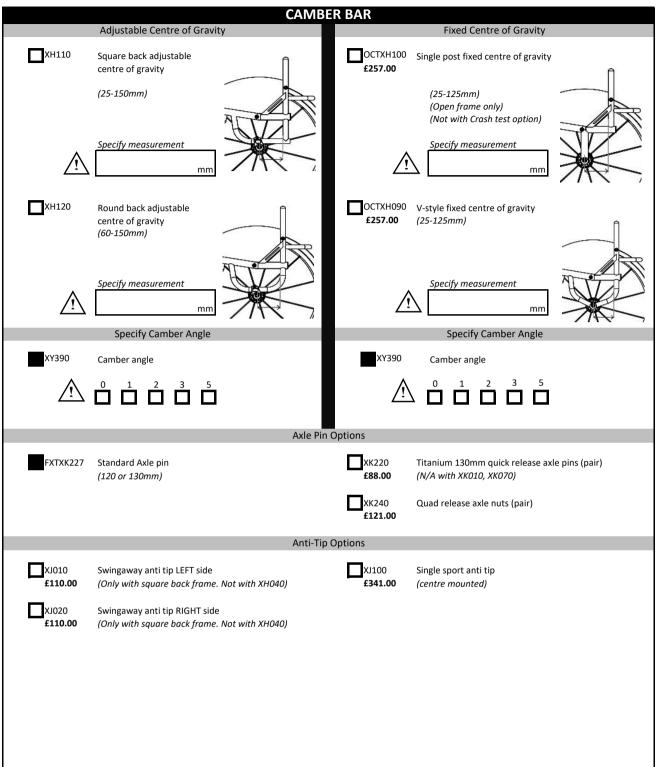

| Height (Top of seatrail to top of armrest)                                                     |









| REAR WHEELS<br>Rear Wheel Size