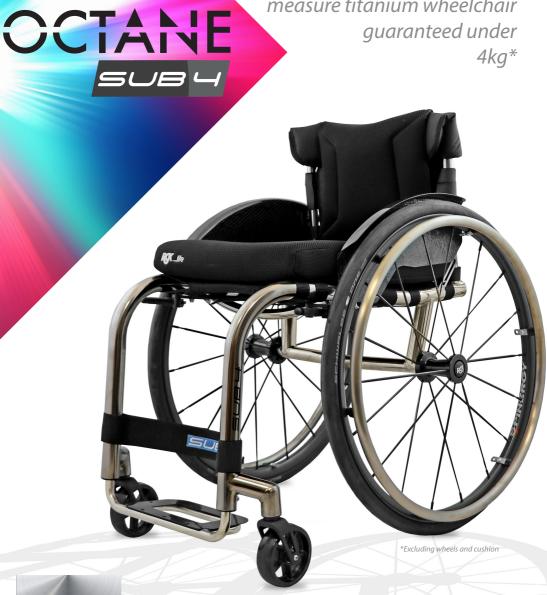

The world's first made to measure titanium wheelchair guaranteed under 4kg\*

Titanium Grade 9

The Octane Sub4 elevates the daily wheelchair to a whole new level of performance and engineering down to the finest detail.

We took the Octane design and redefined it even further. Crafted from titanium grade 9, this light and compact wheelchair is designed to fit your lifestyle.

No corrosion

Smooth riding

New low profile castor arm design

## **Key Features**

- Made to measure
- Less than 4kg guaranteed (excluding wheels and cushion)
- Rigid and lightweight
- Titanium grade 9 frame
- New low profile castor arm design
- Low profile cross braces
- Optimised single tube design
- Max user weight 110kg