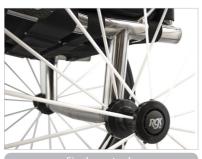

The world's first made to measure titanium wheelchair guaranteed under 4kg\*



Titanium Grade 9



The Octane Sub4 elevates the daily wheelchair to a whole new level of performance and engineering down to the finest detail.

We took the Octane design and redefined it even further. Crafted from titanium grade 9, this light and compact wheelchair is designed to fit your lifestyle.



No corrosion

Smooth riding



New low profile castor arm design



Single post axle

## OCTANE



## **Key Features**

- Made to measure
- Less than 4kg guaranteed (excluding wheels and cushion)
- Rigid and lightweight
- Titanium grade 9 frame
- New low profile castor arm design
- Low profile cross braces
- Optimised single tube design
- Max user weight 110kg

Visit www.rgklife.com for more info