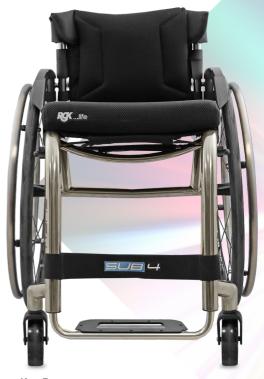

The world's first made to measure titanium wheelchair guaranteed under 4kg\*

Titanium Grade 9

The Octane Sub4 elevates the daily wheelchair to a whole new level of performance and engineering down to the finest detail.

We took the Octane design and redefined it even further. Crafted from titanium grade 9, this light and compact wheelchair is designed to fit your lifestyle.

No corrosion

Smooth riding

New low profile castor arm design

## **Key Features**

- Made to measure
- Less than 4kg guaranteed (excluding wheels and cushion)
- Rigid and lightweight
- Titanium grade 9 frame
- New low profile castor arm design
- Low profile cross braces
- Optimised single tube design
- Max user weight 110kg