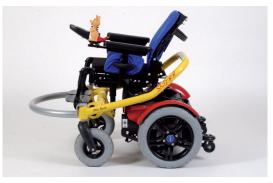

## Skippy – Power Wheelchair for children

## Options

- Seat tilt mechanism, electric or with gas compression spring
- electrical Backrest angle adjustment
- Seating shell adapter
- Tray
- Control for attendant
- Bumber bar
- Single-panel footrest with aluminum footplate

Frame colors .....yellow, blue, red

Electrical backrest angle adjustment

Seat adaptable to size

Detachable footrests

OAto Bock

**QUALITY FOR LIFE**