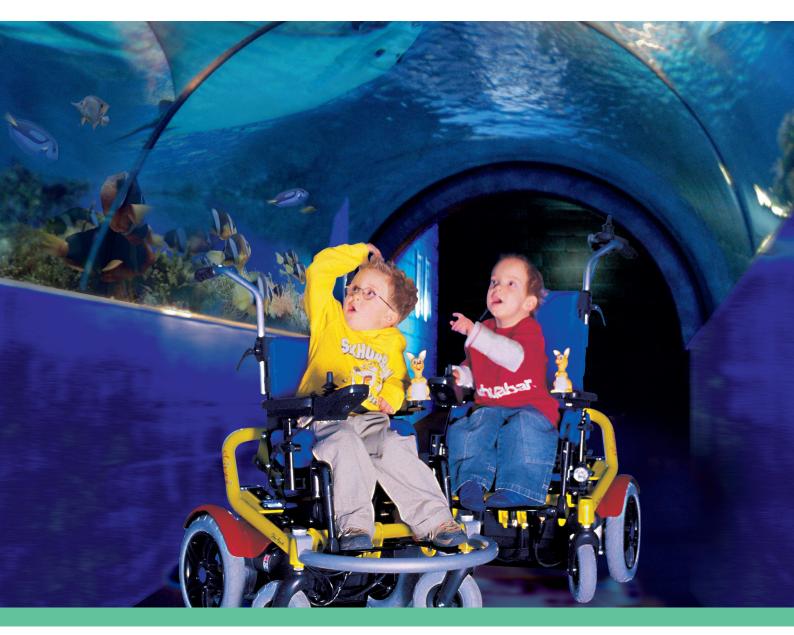

## **Skippi** Experience the World

Exceed your limits, increase your independence, conquer the outdoors: Skippi makes it fun to discover something new every day. Skippi's speed and high degree of maneuverability help it support children's urge to move and the pleasure they derive from making discoveries. Mobility expands your horizons. Children learn by being actively involved in their surroundings. Arm and back rest adjustments are variable. In this way, the chair can be set to facilitate "seeing and doing". And this goes for traveling too: Skippi is easy to disassemble and fits in any small car. What's more: Skippi grows with the child! Adapting its seat depth and width is child's play.

## Skippy – Power Wheelchair for children