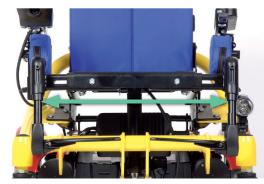

## Options

- Seat tilt mechanism, electric or with gas compression spring
- electrical Backrest angle adjustment
- Seating shell adapter
- Tray
- Control for attendant
- Bumber bar
- Single-panel footrest with aluminum footplate

Height adjustable push handles for attendant

Frame colors .....yellow, blue, red

Electrical backrest angle adjustment

Seat adaptable to size

Detachable footrests

OAto Bock

**QUALITY FOR LIFE**