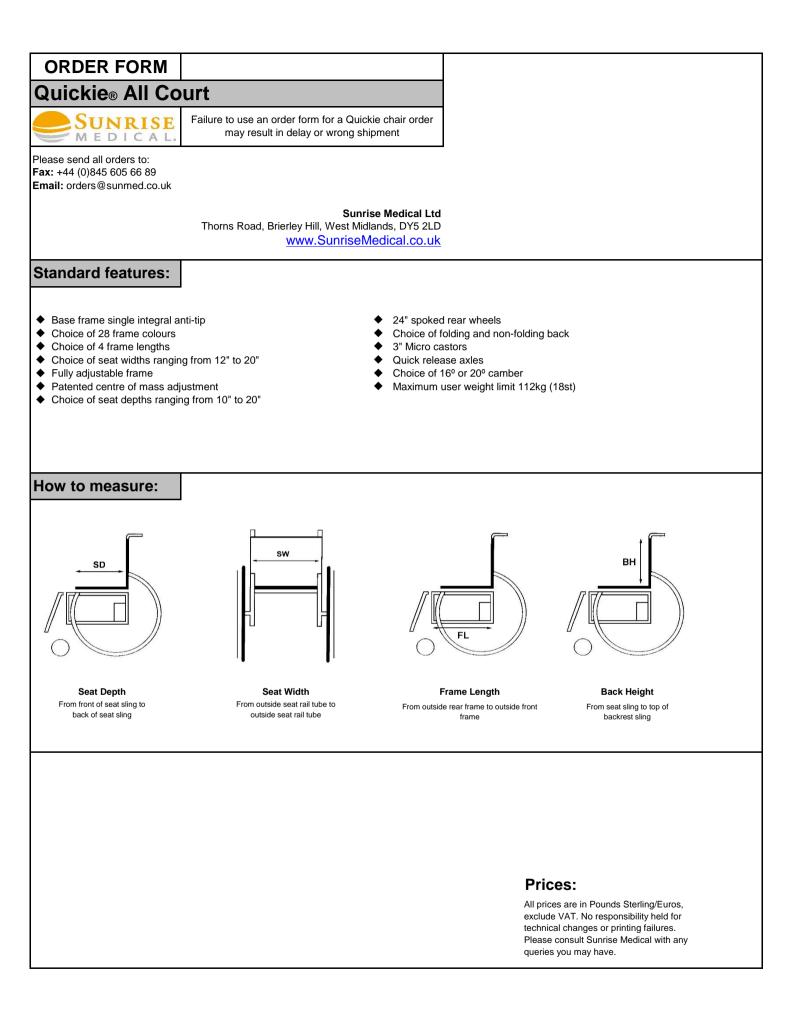

| 0                                                       | рг       |                                                            |                                        |                     |                                                                           | Please send all orders to:                            |            |       |
|---------------------------------------------------------|----------|------------------------------------------------------------|----------------------------------------|---------------------|---------------------------------------------------------------------------|-------------------------------------------------------|------------|-------|
|                                                         |          |                                                            |                                        |                     |                                                                           | Fax: +44 (0)845 605 66 89<br>Email: orders@sunmed.co. | uk         |       |
| QUICK                                                   | kie      | All Court                                                  |                                        |                     |                                                                           |                                                       |            |       |
|                                                         |          | Failure to use                                             | an order form for a (<br>delay or wron |                     | ir order may result in                                                    |                                                       |            |       |
| Invoice to:<br>Name:<br>Street:<br>Town:<br>Postal Code | e:       |                                                            |                                        |                     | Ship to:<br>Name:<br>Street:<br>Town:<br>Postal Cod                       | e:                                                    |            |       |
| Country:<br>Telephone:                                  |          | Fax:                                                       |                                        |                     | Country:<br>Telephone:                                                    | Fax:                                                  |            |       |
| Order Date:<br>Purchase O<br>Number Re                  | rder     | (Repeat on all pages):<br>ed:                              |                                        |                     | Marked for:<br>Sunrise Ore                                                |                                                       |            |       |
| Please fill b                                           | oxes     | , do not tick <b>O</b> = Standard                          | $\Box$ = Option                        |                     | N/C = No C                                                                | Cost Option Std = Standard                            |            |       |
|                                                         |          |                                                            | £                                      | EL (Stondo          |                                                                           |                                                       | £          | TOTAL |
| 155WM14                                                 |          | All Court Aluminium (QPEISP1)                              | 3,191                                  | EL (Standa          | ira)                                                                      |                                                       | 1          | 1     |
|                                                         | <u> </u> |                                                            |                                        | RAME (Star          | ,                                                                         |                                                       |            |       |
| 155BF01<br>155BF02                                      | -        | Base frame standard<br>Base frame single integral anti-tip | N/C<br>N/C                             | 155BF03             | Base frame dual int                                                       | egral anti-tip                                        | 116        |       |
| 10081-02                                                |          |                                                            |                                        | COLOUR (C           |                                                                           |                                                       |            |       |
| 155C140                                                 |          | Aztec Gold                                                 | Std                                    | 155C114             | O Sparkle Silver                                                          |                                                       | Std        |       |
| 155C2<br>155C141                                        |          | Black (not available as base with Zebra)<br>Black Cherry   | Std<br>Std                             | 155C145<br>155C113  | <ul> <li>Sunrise Orange</li> <li>Titanium</li> </ul>                      |                                                       | Std<br>Std |       |
| 155C10                                                  | -        | Black Opal                                                 | Std                                    | 155C8               | O Yellow                                                                  |                                                       | Std        |       |
| 155C38                                                  |          | Blue Opal                                                  | Std                                    | 155C116             | O Matt Black                                                              |                                                       | Std        |       |
| 155C36                                                  | -        | Candy Blue                                                 | Std                                    | 155C151             | Matt Black Cherry     Matt Electric Division                              |                                                       | Std        |       |
| 155C14<br>155C35                                        |          | Candy Purple<br>Candy Red                                  | Std<br>Std                             | 155C150<br>155C149  | <ul> <li>Matt Electric Blue</li> <li>Matt Evergreen</li> </ul>            |                                                       | Std<br>Std |       |
| 155C142                                                 |          | Electric Blue                                              | Std                                    | 155C152             | Matt Evergreen                                                            |                                                       | Std        |       |
| 155C143                                                 | Ō        | Evergreen                                                  | Std                                    |                     | Custom Colours                                                            |                                                       |            |       |
| 155C126                                                 |          | Glow                                                       | Std                                    | 155C112             | Desert Camouflage                                                         |                                                       | 286        |       |
| 155C144                                                 |          | Green Apple                                                | Std                                    | 155C43              | Mossy Oak Camou                                                           | flage                                                 | 286        |       |
| 155C147<br>155C148                                      |          | Hot Sparkle Pink<br>Mauve Pink                             | Std<br>Std                             | 155C42<br>155C108   | <ul> <li>Stars &amp; Stripes</li> <li>Zebra (Choose bas</li> </ul>        | e colour above)                                       | 286<br>286 |       |
| 155C103                                                 | -        | Rootbeer                                                   | Std                                    | 1000100             |                                                                           |                                                       | 200        |       |
|                                                         | _        |                                                            |                                        | PE (Mark o          |                                                                           |                                                       | T          |       |
| 155FT6                                                  | 0        | Basketball single wing                                     | N/C<br>FRAME LEN                       | 155FT57             | Basketball single w<br>(one box)                                          | ing with stand up                                     | 35         | I     |
| 155FL50                                                 | 0        | Frame length short 15" (38cm) (3)                          | Std                                    | 155FL52             | O Frame length long                                                       | 19" (43cm)                                            | Std        | 1     |
| 155FL51                                                 | 0        | Frame length regular 17" (43cm) (2 & 4)                    | Std                                    | 155FL53             | O Frame extra length                                                      | long 21" (43cm)                                       | Std        |       |
| 15500                                                   |          |                                                            | SEAT WIDTH (See                        |                     |                                                                           |                                                       |            | 1     |
| 155S3<br>155S4                                          |          | Seat width 12" (30.5cm)<br>Seat width 13" (33cm)           | Std<br>Std                             | 155S9<br>155S10     | <ul> <li>Seat width 18" (45.4)</li> <li>Seat width 19" (480)</li> </ul>   |                                                       | Std<br>Std |       |
| 155S5                                                   | -        | Seat width 14" (35.5cm)                                    | Std                                    | 155S47              | <ul> <li>O Seat width 10" (400</li> <li>O Seat width 20" (510</li> </ul>  |                                                       | Std        |       |
| 155S6                                                   | 0        | Seat width 15" (38cm)                                      | Std                                    |                     | Optional Seat Width:                                                      |                                                       |            |       |
| 155S7                                                   |          | Seat width 16" (40.5cm)<br>Seat width 17" (43cm)           | Std                                    | 1550W1              | <ul> <li>Additional 1/2" seat</li> </ul>                                  | width (1)                                             | N/C        |       |
| 155\$8                                                  | <u> </u> |                                                            | Std<br>SEAT DEPTH (See                 | seat matrix         | () (Mark one box)                                                         |                                                       |            | I     |
| 155SD3                                                  | 0        | Seat depth 10" (25.5cm)                                    | Std                                    | 155SD9              | O Seat depth 16" (40.                                                     | 5cm)                                                  | Std        |       |
| 155SD4                                                  |          | Seat depth 11" (28cm)                                      | Std                                    | 155SD10             | O Seat depth 17" (430                                                     |                                                       | Std        |       |
| 155SD5<br>155SD6                                        | -        | Seat depth 12" (30.5cm)<br>Seat depth 13" (33cm)           | Std<br>Std                             | 155SD11<br>155SD12  | <ul> <li>O Seat depth 18" (45.</li> <li>O Seat depth 19" (480)</li> </ul> | ,                                                     | Std<br>Std |       |
| 155SD7                                                  | -        | Seat depth 14" (35.5cm)                                    | Std                                    | 155SD73             | <ul> <li>Seat depth 19 (400</li> <li>Seat depth 20" (510</li> </ul>       |                                                       | Std        |       |
| 155SD8                                                  | Ō        | Seat depth 15" (38cm)                                      | Std                                    |                     | - , ,                                                                     |                                                       |            |       |
| Cast Cline                                              |          |                                                            |                                        | EAT SLING           |                                                                           |                                                       | 1          |       |
| Seat Sling:<br>155SL1                                   | 0        | Standard seat sling                                        | Std                                    | Seat Pan:<br>155PN5 | Seat pan half deep                                                        | (2)                                                   | 81         |       |
| 1000L 1                                                 |          |                                                            |                                        | USHION (O           |                                                                           | (-)                                                   |            |       |
| 155CU1                                                  |          | Cushion 2"                                                 | 60                                     | •                   | O Omit cushion                                                            |                                                       | N/C        |       |
|                                                         | ~        |                                                            | REAR SEAT H                            |                     |                                                                           | [                                                     |            |       |
| 155RH11<br>155RH13                                      |          | Seat height 13" (33cm)<br>Seat height 14" (35.5cm)         | Std<br>Std                             | 155RH20<br>155RH21  | <ul> <li>O Seat height 18" (45</li> <li>O Seat height 19" (48</li> </ul>  | ,                                                     | Std<br>Std |       |
| 155RH15                                                 |          | Seat height 15" (38cm)                                     | Std                                    | 155RH21<br>155RH22  | <ul> <li>Seat height 19 (40</li> <li>Seat height 20" (51</li> </ul>       |                                                       | Std        |       |
| 155RH17                                                 |          | Seat height 16" (40.5cm)                                   | Std                                    | 155RH23             | O Seat height 21" (53                                                     |                                                       | Std        |       |
| 155RH19                                                 | 0        | Seat height 17" (43cm)                                     | Std                                    |                     |                                                                           |                                                       |            |       |