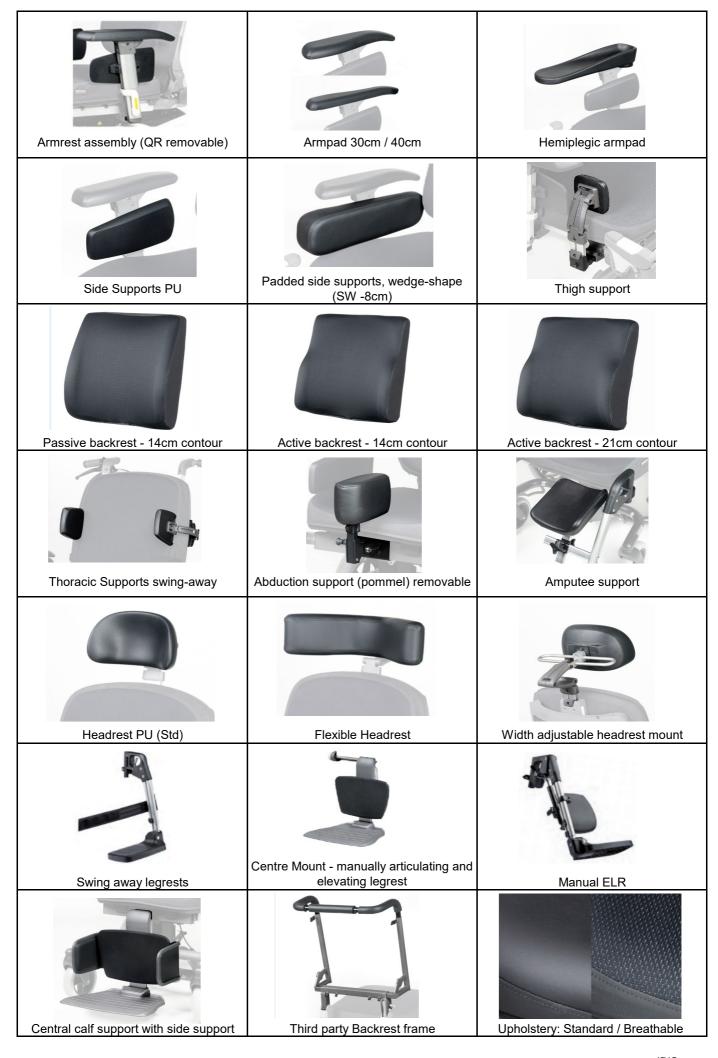

| Third Party Backrest - width adjustable  Angle adjustable push bar under 120kg (not included with third party/seat shell backrest free  SEAT HEIGHT (without cushion)  Y00586 O Low seat post for SH 32 - 42.5 / 12.5 - 16.5"  Y00587 High seat post for SH 36.5 - 47cm / 14.5 - 18.5"  Y00575 O 32cm measured to top of seat board Y00581 O 41cm measured to top of seat Y00576 O 33.5cm measured to top of seat board Y00582 O 42.5cm measured to top of seat Y00577 O 35cm measured to top of seat board Y00583 O 44cm measured to top of seat Y00578 O 36.5cm measured to top of seat board Y00584 O 45.5cm measured to top of seat Y00579 O 38cm measured to top of seat board Y00183 O 47cm measured to top of seat Y00580 O 39.5cm measured to top of seat board  Y00580 O 39.5cm measured to top of seat board  Y00113 • 7" Solid front castors  Y00113 • 7" Solid front castors  Y00145 • 24" Self propel rear wheels  O Quick release axle                                                                                                                                                                                                                                                                                                                                                                                                                                                                                                                                                                                                                                                                                                                                                                                                                                                                                                                                                                                                                                                                                                                                                                           | third party backrest)  £490 ame/Power Support) £310 |
|--------------------------------------------------------------------------------------------------------------------------------------------------------------------------------------------------------------------------------------------------------------------------------------------------------------------------------------------------------------------------------------------------------------------------------------------------------------------------------------------------------------------------------------------------------------------------------------------------------------------------------------------------------------------------------------------------------------------------------------------------------------------------------------------------------------------------------------------------------------------------------------------------------------------------------------------------------------------------------------------------------------------------------------------------------------------------------------------------------------------------------------------------------------------------------------------------------------------------------------------------------------------------------------------------------------------------------------------------------------------------------------------------------------------------------------------------------------------------------------------------------------------------------------------------------------------------------------------------------------------------------------------------------------------------------------------------------------------------------------------------------------------------------------------------------------------------------------------------------------------------------------------------------------------------------------------------------------------------------------------------------------------------------------------------------------------------------------------------------------------------------|-----------------------------------------------------|
| Y01117                                                                                                                                                                                                                                                                                                                                                                                                                                                                                                                                                                                                                                                                                                                                                                                                                                                                                                                                                                                                                                                                                                                                                                                                                                                                                                                                                                                                                                                                                                                                                                                                                                                                                                                                                                                                                                                                                                                                                                                                                                                                                                                         | £490                                                |
| Y01126                                                                                                                                                                                                                                                                                                                                                                                                                                                                                                                                                                                                                                                                                                                                                                                                                                                                                                                                                                                                                                                                                                                                                                                                                                                                                                                                                                                                                                                                                                                                                                                                                                                                                                                                                                                                                                                                                                                                                                                                                                                                                                                         | £490                                                |
| Third Party Backrest - width adjustable  Y01127 □ Angle adjustable push bar under 120kg (not included with third party/seat shell backrest from the party/s  | £490                                                |
| Angle adjustable push bar under 120kg (not included with third party/seat shell backrest fra  SEAT HEIGHT (without cushion)  Y00586                                                                                                                                                                                                                                                                                                                                                                                                                                                                                                                                                                                                                                                                                                                                                                                                                                                                                                                                                                                                                                                                                                                                                                                                                                                                                                                                                                                                                                                                                                                                                                                                                                                                                                                                                                                                                                                                                                                                                                                            |                                                     |
| SEAT HEIGHT (without cushion)                                                                                                                                                                                                                                                                                                                                                                                                                                                                                                                                                                                                                                                                                                                                                                                                                                                                                                                                                                                                                                                                                                                                                                                                                                                                                                                                                                                                                                                                                                                                                                                                                                                                                                                                                                                                                                                                                                                                                                                                                                                                                                  | ame/Power Support) £310                             |
| Y00586         ○         Low seat post for SH 32 - 42.5 / 12.5 - 16.5"           Y00587         ●         High seat post for SH 36.5 - 47cm / 14.5 - 18.5"           Y00575         ○         32cm measured to top of seat board         Y00581         ○         41cm measured to top of seat           Y00576         ○         33.5cm measured to top of seat board         Y00582         ○         42.5cm measured to top of seat           Y00577         ○         35cm measured to top of seat board         Y00583         ○         44cm measured to top of seat           Y00578         ○         36.5cm measured to top of seat board         Y00584         ○         45.5cm measured to top of seat           Y00579         ○         38cm measured to top of seat board         Y00183         ○         47cm measured to top of seat           Y00580         ○         39.5cm measured to top of seat board           Y00113         ●         7" Solid front castors           Y00085         ●         Axle position middle 3           Y00145         ●         24" Self propel rear wheels           Y00128         ●         Quick release axle                                                                                                                                                                                                                                                                                                                                                                                                                                                                                                                                                                                                                                                                                                                                                                                                                                                                                                                                                        |                                                     |
| High seat post for SH 36.5 - 47cm / 14.5 - 18.5"  Y00575  32cm measured to top of seat board  Y00581  41cm measured to top of seat  Y00576  33.5cm measured to top of seat board  Y00582  42.5cm measured to top of seat  Y00577  35cm measured to top of seat board  Y00583  44cm measured to top of seat  Y00578  36.5cm measured to top of seat board  Y00584  45.5cm measured to top of seat  Y00579  38cm measured to top of seat board  Y00183  47cm measured to top of seat  Y00580  7" Solid front castors  Y00085  Axle position middle 3  Y00145  Quick release axle                                                                                                                                                                                                                                                                                                                                                                                                                                                                                                                                                                                                                                                                                                                                                                                                                                                                                                                                                                                                                                                                                                                                                                                                                                                                                                                                                                                                                                                                                                                                                 |                                                     |
| Y00575 O 32cm measured to top of seat board Y00581 O 41cm measured to top of seat Y00576 O 33.5cm measured to top of seat board Y00582 O 42.5cm measured to top of seat Y00577 O 35cm measured to top of seat board Y00583 O 44cm measured to top of seat Y00578 O 36.5cm measured to top of seat board Y00584 O 45.5cm measured to top of seat Y00579 O 38cm measured to top of seat board Y00183 O 47cm measured to top of seat Y00580 O 39.5cm measured to top of seat board Y00183 O 47cm measured to top of seat Y00580 O 39.5cm measured to top of seat board Y00183 O 47cm measured to top of seat Y00580 O 39.5cm measured to top of seat board Y00183 O 47cm measured to top of seat Y00580 O 39.5cm measured to top of seat board Y00183 O 47cm measured to top of seat Y00580 O 39.5cm measured to top of seat board Y00183 O 47cm measured to top of seat Y00580 O 39.5cm measured to top of seat board Y00183 O 47cm measured to top of seat Y00580 O 39.5cm measured to top of seat board O 47cm measured to top of seat Y00580 O 39.5cm measured to top of seat Y00183 O 47cm measured to top of seat Y00580 O 39.5cm measured to top of seat Y00183 O 47cm measured to top of seat Y00580 O 39.5cm measured to top of seat Y00183 O 47cm measured to top of seat Y00580 O 39.5cm measured to top of seat Y00183 O 47cm measured Top of Seat Y00580 O 39.5cm measured Top of Seat Y00183 O 47cm measured Top of Seat Y00580 O 39.5cm measured Top of Seat Y00183 O 47cm measured Top of Seat Y00580 O 39.5cm measured Top of Seat Y00183 O 47cm measured Top of Seat Y00580 O 39.5cm measured Top of Seat Y005 |                                                     |
| Y00576       33.5cm measured to top of seat board       Y00582       42.5cm measured to top of seat         Y00577       35cm measured to top of seat board       Y00583       44cm measured to top of seat         Y00578       36.5cm measured to top of seat board       Y00584       45.5cm measured to top of seat         Y00579       38cm measured to top of seat board       Y00183       47cm measured to top of seat         Y00580       39.5cm measured to top of seat board         Y00113       7" Solid front castors         Y00085       Axle position middle 3         Y00145       24" Self propel rear wheels         Y00128       Quick release axle                                                                                                                                                                                                                                                                                                                                                                                                                                                                                                                                                                                                                                                                                                                                                                                                                                                                                                                                                                                                                                                                                                                                                                                                                                                                                                                                                                                                                                                     |                                                     |
| Y00577 O 35cm measured to top of seat board Y00583 O 44cm measured to top of seat Y00578 O 36.5cm measured to top of seat board Y00584 O 45.5cm measured to top of seat Y00579 O 38cm measured to top of seat board Y00183 O 47cm measured to top of seat Y00580 O 39.5cm measured to top of seat board  Y00113 O 7" Solid front castors  Y00085 O Axle position middle 3  Y00145 O Quick release axle                                                                                                                                                                                                                                                                                                                                                                                                                                                                                                                                                                                                                                                                                                                                                                                                                                                                                                                                                                                                                                                                                                                                                                                                                                                                                                                                                                                                                                                                                                                                                                                                                                                                                                                         | board                                               |
| Y00578       ○       36.5cm measured to top of seat board       Y00584       ○       45.5cm measured to top of seat y00584         Y00579       ○       38cm measured to top of seat board       O       47cm measured to top of seat y00584         Y00580       ○       39.5cm measured to top of seat board         Y00113       ●       7" Solid front castors         Y00085       ●       Axle position middle 3         Y00145       ●       24" Self propel rear wheels         Y00128       ●       Quick release axle                                                                                                                                                                                                                                                                                                                                                                                                                                                                                                                                                                                                                                                                                                                                                                                                                                                                                                                                                                                                                                                                                                                                                                                                                                                                                                                                                                                                                                                                                                                                                                                                | at board                                            |
| Y00579 O 38cm measured to top of seat board Y00183 O 47cm measured to top of seat Y00580 O 39.5cm measured to top of seat board  Y00113 O 7" Solid front castors  Y00085 O Axle position middle 3  Y00145 O 24" Self propel rear wheels  Y00128 O Quick release axle                                                                                                                                                                                                                                                                                                                                                                                                                                                                                                                                                                                                                                                                                                                                                                                                                                                                                                                                                                                                                                                                                                                                                                                                                                                                                                                                                                                                                                                                                                                                                                                                                                                                                                                                                                                                                                                           | board                                               |
| Y00580         ○         39.5cm measured to top of seat board           Y00113         •         7" Solid front castors           Y00085         •         Axle position middle 3           Y00145         •         24" Self propel rear wheels           Y00128         •         Quick release axle                                                                                                                                                                                                                                                                                                                                                                                                                                                                                                                                                                                                                                                                                                                                                                                                                                                                                                                                                                                                                                                                                                                                                                                                                                                                                                                                                                                                                                                                                                                                                                                                                                                                                                                                                                                                                         | at board                                            |
| Y00113         ◆ 7" Solid front castors           Y00085         ◆ Axle position middle 3           Y00145         ◆ 24" Self propel rear wheels           Y00128         ◆ Quick release axle                                                                                                                                                                                                                                                                                                                                                                                                                                                                                                                                                                                                                                                                                                                                                                                                                                                                                                                                                                                                                                                                                                                                                                                                                                                                                                                                                                                                                                                                                                                                                                                                                                                                                                                                                                                                                                                                                                                                 | board                                               |
| Y00085                                                                                                                                                                                                                                                                                                                                                                                                                                                                                                                                                                                                                                                                                                                                                                                                                                                                                                                                                                                                                                                                                                                                                                                                                                                                                                                                                                                                                                                                                                                                                                                                                                                                                                                                                                                                                                                                                                                                                                                                                                                                                                                         |                                                     |
| Y <sub>00145</sub> ● 24" Self propel rear wheels Y <sub>00128</sub> ● Quick release axle                                                                                                                                                                                                                                                                                                                                                                                                                                                                                                                                                                                                                                                                                                                                                                                                                                                                                                                                                                                                                                                                                                                                                                                                                                                                                                                                                                                                                                                                                                                                                                                                                                                                                                                                                                                                                                                                                                                                                                                                                                       |                                                     |
| Y00128 ■ Quick release axle                                                                                                                                                                                                                                                                                                                                                                                                                                                                                                                                                                                                                                                                                                                                                                                                                                                                                                                                                                                                                                                                                                                                                                                                                                                                                                                                                                                                                                                                                                                                                                                                                                                                                                                                                                                                                                                                                                                                                                                                                                                                                                    |                                                     |
| 100120                                                                                                                                                                                                                                                                                                                                                                                                                                                                                                                                                                                                                                                                                                                                                                                                                                                                                                                                                                                                                                                                                                                                                                                                                                                                                                                                                                                                                                                                                                                                                                                                                                                                                                                                                                                                                                                                                                                                                                                                                                                                                                                         |                                                     |
|                                                                                                                                                                                                                                                                                                                                                                                                                                                                                                                                                                                                                                                                                                                                                                                                                                                                                                                                                                                                                                                                                                                                                                                                                                                                                                                                                                                                                                                                                                                                                                                                                                                                                                                                                                                                                                                                                                                                                                                                                                                                                                                                |                                                     |
| BRAKES                                                                                                                                                                                                                                                                                                                                                                                                                                                                                                                                                                                                                                                                                                                                                                                                                                                                                                                                                                                                                                                                                                                                                                                                                                                                                                                                                                                                                                                                                                                                                                                                                                                                                                                                                                                                                                                                                                                                                                                                                                                                                                                         |                                                     |
| Y01257 ● Push brake                                                                                                                                                                                                                                                                                                                                                                                                                                                                                                                                                                                                                                                                                                                                                                                                                                                                                                                                                                                                                                                                                                                                                                                                                                                                                                                                                                                                                                                                                                                                                                                                                                                                                                                                                                                                                                                                                                                                                                                                                                                                                                            |                                                     |
| Y02227 O Attendant brake for use 24" wheel (not available with footbrake)                                                                                                                                                                                                                                                                                                                                                                                                                                                                                                                                                                                                                                                                                                                                                                                                                                                                                                                                                                                                                                                                                                                                                                                                                                                                                                                                                                                                                                                                                                                                                                                                                                                                                                                                                                                                                                                                                                                                                                                                                                                      |                                                     |
| ADJUSTMENTS (tilt & recline, backrest options on next page)                                                                                                                                                                                                                                                                                                                                                                                                                                                                                                                                                                                                                                                                                                                                                                                                                                                                                                                                                                                                                                                                                                                                                                                                                                                                                                                                                                                                                                                                                                                                                                                                                                                                                                                                                                                                                                                                                                                                                                                                                                                                    |                                                     |
| Attendant operated, Gas spring tilt adjustable - max user weight 125kg. tilt 30°                                                                                                                                                                                                                                                                                                                                                                                                                                                                                                                                                                                                                                                                                                                                                                                                                                                                                                                                                                                                                                                                                                                                                                                                                                                                                                                                                                                                                                                                                                                                                                                                                                                                                                                                                                                                                                                                                                                                                                                                                                               |                                                     |
| Y01513 — Attendant operated, Gas spring tilt adjustable - Recommended for user weight 90kg - 160kg. till                                                                                                                                                                                                                                                                                                                                                                                                                                                                                                                                                                                                                                                                                                                                                                                                                                                                                                                                                                                                                                                                                                                                                                                                                                                                                                                                                                                                                                                                                                                                                                                                                                                                                                                                                                                                                                                                                                                                                                                                                       | t 30° £115                                          |
| Adjustable tilt in space operated by user (60 - 90 kg) max. tilt 18° - RH                                                                                                                                                                                                                                                                                                                                                                                                                                                                                                                                                                                                                                                                                                                                                                                                                                                                                                                                                                                                                                                                                                                                                                                                                                                                                                                                                                                                                                                                                                                                                                                                                                                                                                                                                                                                                                                                                                                                                                                                                                                      | £505                                                |
| Y00401 ☐ Adjustable tilt in space operated by user (90 - 125kg) max. tilt 18° - RH                                                                                                                                                                                                                                                                                                                                                                                                                                                                                                                                                                                                                                                                                                                                                                                                                                                                                                                                                                                                                                                                                                                                                                                                                                                                                                                                                                                                                                                                                                                                                                                                                                                                                                                                                                                                                                                                                                                                                                                                                                             |                                                     |
| Y02039 □ Negative Tilt. tilt 5°                                                                                                                                                                                                                                                                                                                                                                                                                                                                                                                                                                                                                                                                                                                                                                                                                                                                                                                                                                                                                                                                                                                                                                                                                                                                                                                                                                                                                                                                                                                                                                                                                                                                                                                                                                                                                                                                                                                                                                                                                                                                                                | £505                                                |
| Y01119 □ Attendant recline. recline 89-128°                                                                                                                                                                                                                                                                                                                                                                                                                                                                                                                                                                                                                                                                                                                                                                                                                                                                                                                                                                                                                                                                                                                                                                                                                                                                                                                                                                                                                                                                                                                                                                                                                                                                                                                                                                                                                                                                                                                                                                                                                                                                                    | £505<br>£165                                        |

|        |     |                                                                                                                       |                                                                                         | £    |
|--------|-----|-----------------------------------------------------------------------------------------------------------------------|-----------------------------------------------------------------------------------------|------|
|        | SEA | T SIZE                                                                                                                | (adjustability)                                                                         |      |
| Y01139 | 0   | 42 x 50cm (16" x 20")                                                                                                 | 16" - 21" Seat Width x 17" - 20" Depth                                                  |      |
| Y02644 | 0   | 42 x 56 cm (16" x 22")                                                                                                | 16" - 21" Seat Width x 19" - 22" Depth                                                  |      |
| Y01142 | 0   | 46 x 50cm (18" x 20")                                                                                                 | 18" - 21" Seat Width x 17" - 20" Depth                                                  |      |
| Y02645 | 0   | 46 x 56 cm (18" x 22")                                                                                                | 18" - 21" Seat Width x 19" - 22" Depth                                                  |      |
| Y01145 | 0   | 50 x 50cm (20" x 20")                                                                                                 | 19" - 21" Seat Width x 17" - 20" Depth                                                  |      |
| Y02646 | 0   | 50 x 56 cm (20" x 22")                                                                                                | 19" - 21" Seat Width x 19" - 22" Depth                                                  |      |
| Y01148 | 0   | 54 x 50 cm (21" x 20")                                                                                                | 21" Seat Width x 17" - 20" Depth                                                        |      |
| Y02647 | 0   | 54 x 56 cm (21" x 22")                                                                                                | 21" Seat Width x 19" - 22" Depth                                                        |      |
| 102047 |     | - · · · · · · · · · · · · · · · · · · ·                                                                               |                                                                                         |      |
|        | SEA | T CUSHIONS                                                                                                            |                                                                                         |      |
| Y01160 | •   | Board seat with rear pan (not                                                                                         | with comfort cover)                                                                     |      |
| Y01156 |     | Comfort cushion, 9cm thick (                                                                                          | with incontinence cover)                                                                | £165 |
| Y01166 |     | Abduction support (pommel)                                                                                            | (not in conjunction with central legrest)                                               | £245 |
| Y01234 |     | Thigh supports                                                                                                        | (available with Standard Side support but not available with padded wedge side support) | £310 |
|        |     | g., supports                                                                                                          | (                                                                                       | 20.0 |
|        | BAC | KRESTS                                                                                                                |                                                                                         |      |
|        |     | KREST SIZE                                                                                                            |                                                                                         |      |
| Y01173 | 0   |                                                                                                                       | (set at 50cm, adjustable to 58cm)                                                       |      |
| Y01174 | 0   | 42cm Back width - Tall (set a                                                                                         |                                                                                         |      |
| Y01176 | 0   | •                                                                                                                     | (set at 50cm, adjustable to 58cm)                                                       |      |
| Y01177 | 0   | 46cm Back width - Tall (set a                                                                                         |                                                                                         |      |
| Y01179 | 0   | ,                                                                                                                     |                                                                                         |      |
| Y01180 | 0   | 50cm Back width - Standard (set at 50cm, adjustable to 58cm) 50cm Back width - Tall (set at 56cm, adjustable to 64cm) |                                                                                         |      |
| Y01182 | 0   | 54cm Back width - Standard (set at 50cm, adjustable to 58cm)                                                          |                                                                                         |      |
| Y01183 | 0   | 54cm Back width - Tall (set a                                                                                         |                                                                                         |      |
| 101163 |     | 34cm back width - Tall (Set a                                                                                         | it 50cm, adjustable to 64cm)                                                            |      |
|        | BAC | KREST OPTIONS                                                                                                         |                                                                                         |      |
| Y01122 | •   | Folding backrest, tool operate                                                                                        | ed (Standard option if nothing selected)                                                |      |
| Y01123 |     | Folding backrest, thumbwhee                                                                                           |                                                                                         | £100 |
|        |     |                                                                                                                       |                                                                                         |      |
|        | BAC | KREST CUSHIONS                                                                                                        |                                                                                         |      |
| Y01190 | 0   |                                                                                                                       | os passive flexible 14cm contour (not compatible with thoracic supports)                |      |
| Y01191 | 0   |                                                                                                                       | os active flexible 14cm contour (not compatible with thoracic supports)                 |      |
| Y01520 | 0   |                                                                                                                       | os active flexible extra deep 21cm contour (not compatible with thoracic supports)      |      |
| Y01185 | 0   | Padded backrest                                                                                                       | (compatible with thoracic supports)                                                     |      |
| Y01193 |     |                                                                                                                       | ntinence backrest cushion cover (included with all backrests)                           |      |
| Y01194 |     |                                                                                                                       | Breathable cover including incontinence inner liner)                                    | £130 |
|        |     | ,                                                                                                                     | d with third party or seat shell backrest frame) (use with padded backrest)             | £475 |
| Y01195 |     | Thoracic support (not include                                                                                         | d with third party of seat shell backlest frame)                                        | 2470 |
|        | LFG | RESTS                                                                                                                 |                                                                                         |      |
| Y01198 | 0   | Swing away legrests                                                                                                   |                                                                                         |      |
| Y01202 |     | Calf Strap                                                                                                            |                                                                                         |      |
| Y01204 |     | □ Depth adj. calf suppor                                                                                              | t, PU, set                                                                              | £210 |
| Y01209 | 0   | Centre Mount Legrest                                                                                                  | , -,                                                                                    |      |
| Y01210 | 0   | Centre Mount Articulating Leg                                                                                         | grest (from seat height 35cm)                                                           |      |
| Y01212 |     | Central calf support                                                                                                  | ,                                                                                       |      |
| Y01213 |     | □ Central calf support w                                                                                              | th side support                                                                         | £100 |
| -      |     |                                                                                                                       | (Must select Y01204)                                                                    | £280 |
| Y01199 | Ш   | Manually elevating legrests                                                                                           |                                                                                         |      |
| Y01204 |     | Depth adj. calf suppor                                                                                                |                                                                                         | £210 |
| Y01205 |     | Knee pads (not available                                                                                              | with padded side supports, wedge-shape)                                                 |      |
|        |     |                                                                                                                       |                                                                                         |      |
|        | AMP | UTEE SUPPORTS                                                                                                         |                                                                                         |      |
| Y01208 |     | Amputee support, right                                                                                                | (not available with centre mount articulating legrest)                                  | £195 |
| Y01207 |     | Amputee support, left                                                                                                 | (not available with centre mount articulating legrest)                                  | £195 |