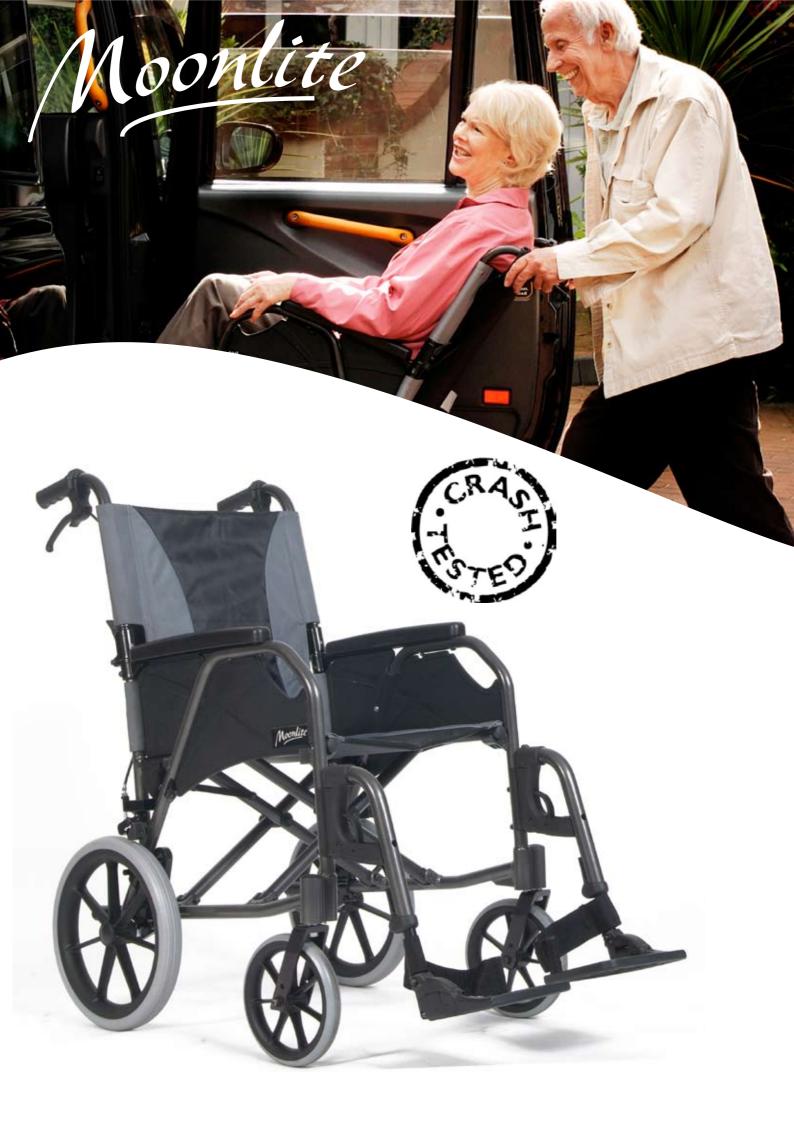

## Compact and lightweight....

Whether you're just taking a quick trip to the shops or going out for the day with your loved ones, the Breezy Moonlite is the ideal partner. Lifting it into the car or storing it in the tightest of spaces is effortless thanks to the revolutionary compact design and lightweight frame.

# Added comfort...

Comfort is always a priority when choosing a wheelchair and with the Breezy Moonlite's carefully designed seating position and padded upholstery, from the moment you sit down you'll know it's the chair for you.

### Peace of mind...

The Breezy Moonlite leads the way in terms of safety, quality and durability. Built to last, the Breezy Moonlite has passed crash testing ensuring you have one of the safest products on the market.