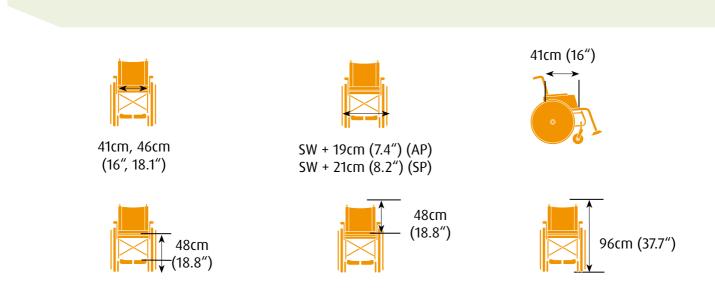

#### Technical data sheet

| Upholstery colour:                             | black / grey                         |
|------------------------------------------------|--------------------------------------|
| Approved user weight:                          | 115kg (18 stone)                     |
| Chair weight:                                  | 11.8kg (AP) 13.5kg (SP)              |
| Folded width: (with wheels)                    | 23.5cm (9.2") (AP) 30cm (11.8") (SP) |
| Transit tested to ISO 7176 Part 19 and passed: | Yes                                  |
|                                                |                                      |

AP - Attendant propelled, SP - Self propelled

For further information on the full specification, options and accessories, please refer to the order form. All information is subject to change without notification. Please consult Sunrise Medical with any queries you may have.