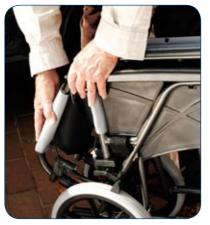

# User friendly features...

Attendant brake on attendant propelled model

Swing-in / swing-out legrests

Half-folding backrest

Folds for storage

Lap belt