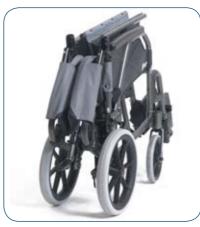

## Compact and lightweight....

Whether you're just taking a quick trip to the shops or going out for the day with your loved ones, the Breezy Moonlite is the ideal partner. Lifting it into the car or storing it in the tightest of spaces is effortless thanks to the revolutionary compact design and lightweight frame.

# User friendly features...

Attendant brake on attendant propelled model

Swing-in / swing-out legrests

Half-folding backrest

Folds for storage

Lap belt