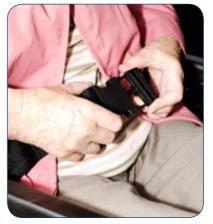

# User friendly features...

Attendant brake on attendant propelled model

Swing-in / swing-out legrests

Half-folding backrest

Folds for storage

Lap belt