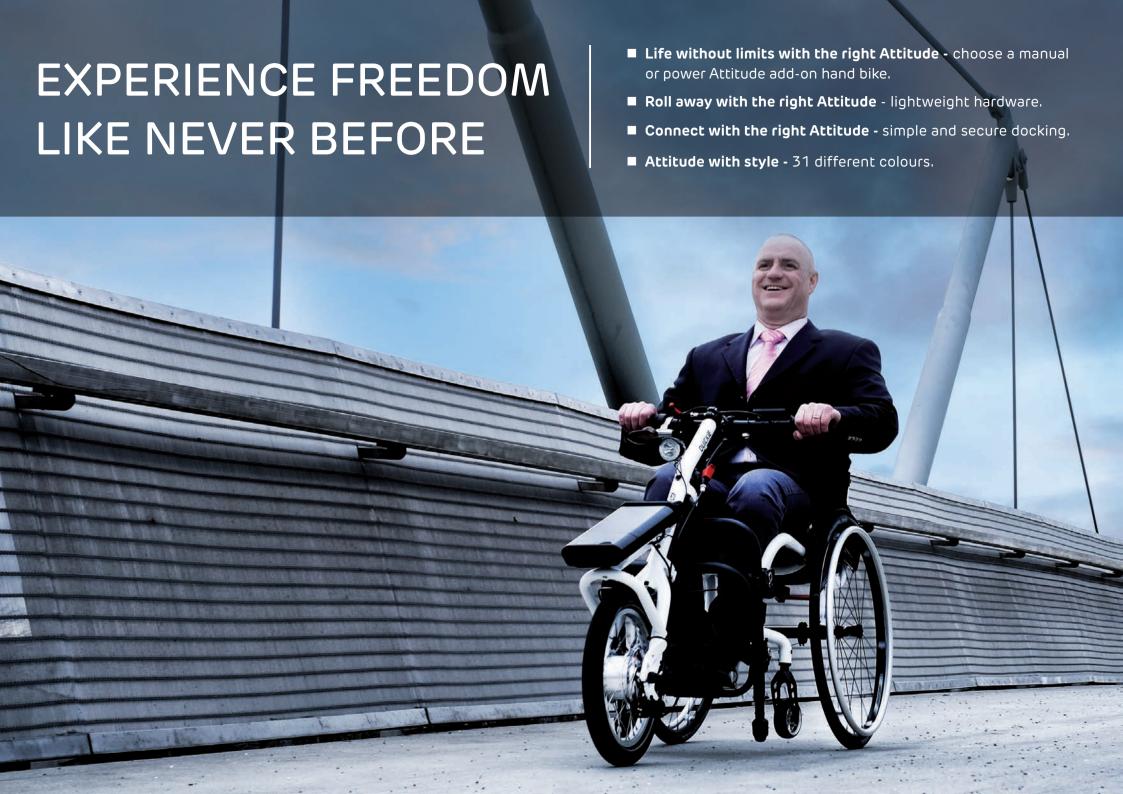

# WHAT'S YOUR ATTITUDE?

Whether you want to exercise with the manual add-on, enjoy the benefits of rehab and intermittent exercise with the power assist or cruise anywhere with the full power add-on, get the right Attitude from Empulse - opening up so many possibilities to live life to the limits. When you ride with Attitude you'll wonder why you've never tried it before!

#### **ROLL AWAY WITH** THE RIGHT ATTITUDE

#### Speed - Simplicity - Unrivalled Rigidity.

With Quickie compromise is not an option - so we say no to heavy mounting hardware that reduces your everyday performance. Un-dock in seconds and roll away with only two lightweight pins attached to your wheelchair, so whether you're riding with an Attitude hand bike or your everyday Quickie wheelchair you're experiencing the very best lightweight performance.

After de-docking only two small pins (170g) remain on your wheelchair.

#### CONNECT WITH THE RIGHT ATTITUDE

The docking mechanism on the Attitude bike is so simple, it just locks securely to the front of your wheelchair - without any need for parts or cluttered wiring around your knees. So there's nothing coming between you and the comfort that you've come to expect from your wheelchair.

### ATTITUDE WITH STYLE

There's a change in attitude with add-on hand bikes!

Ultra lightweight to match the performance you'd expect from a Quickie wheelchair, sleek design and 31 head turning colours to match your existing wheelchair or create a look that's truly individual. Hit the streets in style with Empulse Attitude.