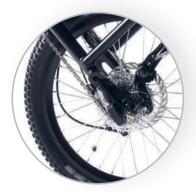

#### // DUAL DRIVE (3x10)

30 speed gearing is perfect for all terrains and the disc brakes allow for controlled braking.