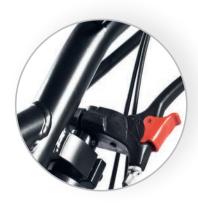

#### CONNECT WITH THE RIGHT ATTITUDE

The docking mechanism on the Attitude bike is so simple, it just locks securely to the front of your wheelchair - without any need for parts or cluttered wiring around your knees. So there's nothing coming between you and the comfort that you've come to expect from your wheelchair.

- 1 Lock in the docking pins.
- 2 Swing the upper docking connector downwards.
- 3 Lock the connection by pulling the red lever.

Check out the Empulse Attitude docking video at:

www.sunrisemedical.co.uk/attitudevideo