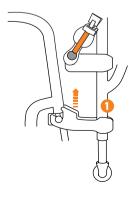

- 1 Lock in the docking pins.
- 2 Swing the upper docking connector downwards.
- 3 Lock the connection by pulling the red lever.

Check out the Empulse Attitude docking video at:

www.sunrisemedical.co.uk/attitudevideo