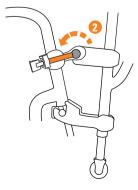

- 1 Lock in the docking pins.
- 2 Swing the upper docking connector downwards.
- 3 Lock the connection by pulling the red lever.

Check out the Empulse Attitude docking video at:

www.sunrisemedical.co.uk/attitudevideo