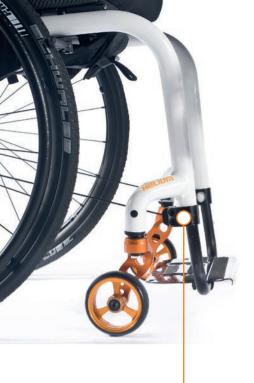

After de-docking only two small pins (170g) remain on your wheelchair.

#### CONNECT WITH THE RIGHT ATTITUDE

The docking mechanism on the Attitude bike is so simple, it just locks securely to the front of your wheelchair - without any need for parts or cluttered wiring around your knees. So there's nothing coming between you and the comfort that you've come to expect from your wheelchair.