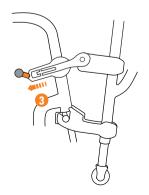

After de-docking only two small pins (170g) remain on your wheelchair.

#### CONNECT WITH THE RIGHT ATTITUDE

The docking mechanism on the Attitude bike is so simple, it just locks securely to the front of your wheelchair - without any need for parts or cluttered wiring around your knees. So there's nothing coming between you and the comfort that you've come to expect from your wheelchair.

- 1 Lock in the docking pins.
- 2 Swing the upper docking connector downwards.
- 3 Lock the connection by pulling the red lever.

Check out the Empulse Attitude docking video at:

www.sunrisemedical.co.uk/attitudevideo