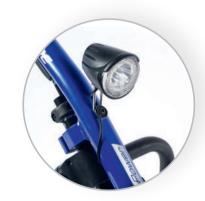

#### **// INTEGRATED FRONT LIGHT**

The bright front light is powered directly from the battery.