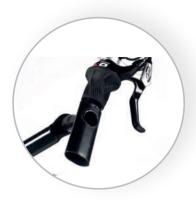

#### **//** GRIP SHIFT

The easy one hand operation grip shift allows quick and easy gear shifting.

#### // PARKING BRAKE

Easy operating parking brake with lock in function as standard on all Attitude add-on hand bikes.