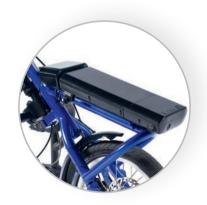

#### // LITHIUM-ION BATTERY

9Ah or 13.4Ah Lithium-lon battery for large driving range.