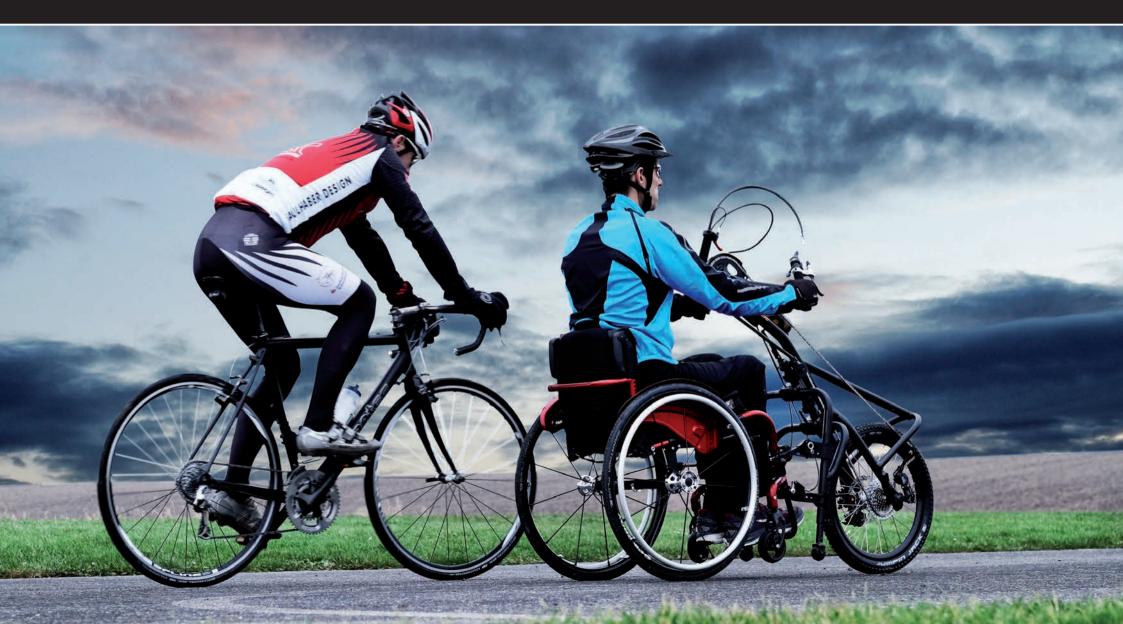

# WHAT'S YOUR ATTITUDE?

Whether you want to exercise with the manual add-on, enjoy the benefits of rehab and intermittent exercise with the power assist or cruise anywhere with the full power add-on, get the right Attitude from Empulse - opening up so many possibilities to live life to the limits. When you ride with Attitude you'll wonder why you've never tried it before!

### ATTITUDE WITH STYLE

There's a change in attitude with add-on hand bikes!

Ultra lightweight to match the performance you'd expect from a Quickie wheelchair, sleek design and 31 head turning colours to match your existing wheelchair or create a look that's truly individual. Hit the streets in style with Empulse Attitude.