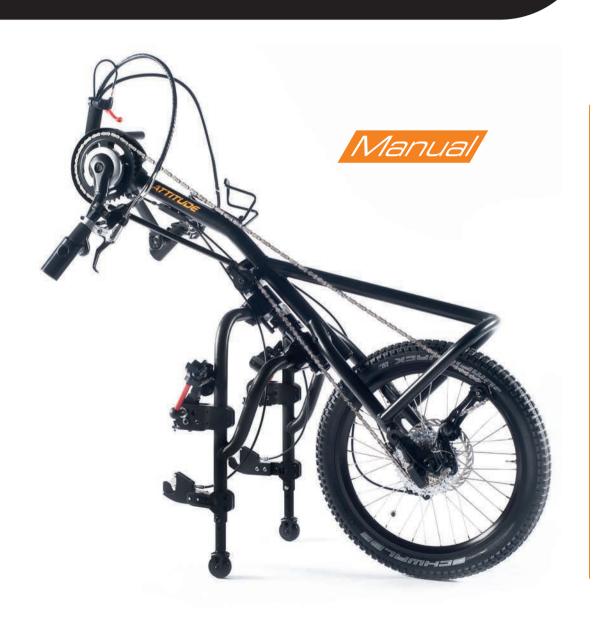

#### **ATTITUDE Manual**

FREEDOM TO EXERCISE

Enjoy the benefits of improving your strength, stamina and cardio through recreational cycling with the Attitude manual add-on hand bike. Lightweight and easily manoeuvrable, it's the perfect complement to your active wheelchair.

## FREEDOM MANUAL TO EXERCISE

Whether you want to get fit or feel more energised

- the Manual Attitude add-on gives you the opportunity to
improve your health and push your stamina to the limits.

Achieve your fitness goals and experience the exhilaration

with the Manual Attitude add-on hand bike.