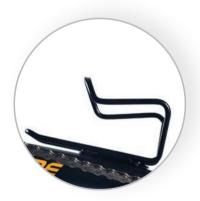

#### // BOTTLE HOLDER

This bottle holder can hold all standard bottles (available for all Attitude add-on hand bikes).