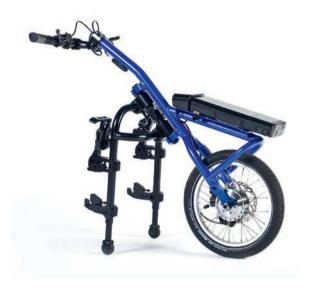

#### **ATTITUDE** Power

FREEDOM TO RIDE

Providing you with 100% powered propulsion so you can hit off-road terrain or cruise the streets in speed for pure enjoyment.

Live life to the limits and go anywhere with the Attitude power.

### FREEDOM TO RIDE

Hit off-road terrain or experience the open road at speeds of up to 15kph. Commutes to work, cruising the shops and days out with the family become effortless with the full power add-on.

// STRONG 250 WATT MOTOR

Powerful 250 watt motor with 15kph top speed.

#### // ADJUSTABLE HANDLE-BAR

The ergonomic handle bar is height adjustable via the stem. The display shows a range of driving options.

#### // LITHIUM-ION BATTERY

9Ah or 13.4Ah Lithium-lon battery for large driving range.

#### **// INTEGRATED FRONT LIGHT**

The bright front light is powered directly from the battery.