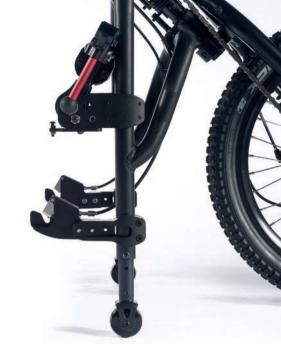

#### CONNECT WITH THE RIGHT ATTITUDE

The docking mechanism on the Attitude bike is so simple, it just locks securely to the front of your wheelchair - without any need for parts or cluttered wiring around your knees. So there's nothing coming between you and the comfort that you've come to expect from your wheelchair.