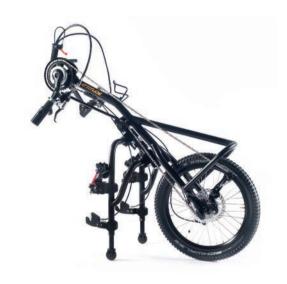

#### **ATTITUDE Manual**

FREEDOM TO EXERCISE

Enjoy the benefits of improving your strength, stamina and cardio through recreational cycling with the Attitude manual add-on hand bike. Lightweight and easily manoeuvrable, it's the perfect complement to your active wheelchair.

## FREEDOM MANUAL TO EXERCISE

Whether you want to get fit or feel more energised

- the Manual Attitude add-on gives you the opportunity to
improve your health and push your stamina to the limits.

Achieve your fitness goals and experience the exhilaration

with the Manual Attitude add-on hand bike.