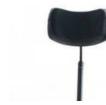

| Low Thoracic: Mid Thoracic: JAY Zip Back M (20 cm)                                 | JAY BACKS plus ACCESSORIES - for complete Jay product range see Jay order forms    JAY030021   Medium 46cm     Jay Flip Back Headrest (J3EUHDFH & J3EUHDLSP)   (only with JAY 3 backs)     Jay Std. Headrest (J3EUHDXH & J3EUHDLSP)   (only with JAY 3 backs)     Back - Shallow Contour (with quick-release hardware)     JAY060001   Short - 17cm   JAY060002   Tall - 24cm     JAY060003   Short - 30cm   JAY060004   Tall - 38cm | £870<br>£345<br>£235 |
|------------------------------------------------------------------------------------|--------------------------------------------------------------------------------------------------------------------------------------------------------------------------------------------------------------------------------------------------------------------------------------------------------------------------------------------------------------------------------------------------------------------------------------|----------------------|
| Ay030004 AY030006 AY J3 Carbon E OW Thoracic: Aid Thoracic: AY Zip Back II (20 cm) | □ JAY030021 Medium 46cm  □ Jay Flip Back Headrest (J3EUHDFH & J3EUHDLSP) (only with JAY 3 backs) □ Jay Std. Headrest (J3EUHDXH & J3EUHDLSP) (only with JAY 3 backs)  Back - Shallow Contour (with quick-release hardware) □ JAY060001 Short - 17cm □ JAY060002 Tall - 24cm                                                                                                                                                           | £345<br>£235         |
| AY030004 AY030006 AY J3 Carbon E ow Thoracic: Aid Thoracic: AY Zip Back II (20 cm) | □ Jay Flip Back Headrest (J3EUHDFH & J3EUHDLSP) (only with JAY 3 backs) □ Jay Std. Headrest (J3EUHDXH & J3EUHDLSP) (only with JAY 3 backs)  Back - Shallow Contour (with quick-release hardware) □ JAY060001 Short - 17cm □ JAY060002 Tall - 24cm                                                                                                                                                                                    | £345<br>£235         |
| AY030006  IAY J3 Carbon E ow Thoracic: Idd Thoracic: IAY Zip Back II (20 cm)       | □ Jay Std. Headrest (J3EUHDXH & J3EUHDLSP)  (only with JAY 3 backs)  Back - Shallow Contour (with quick-release hardware)  □ JAY060001 Short - 17cm □ JAY060002 Tall - 24cm                                                                                                                                                                                                                                                          | £235                 |
| AY030006  IAY J3 Carbon E .ow Thoracic:  Aid Thoracic:  IAY Zip Back  II (20 cm)   | □ Jay Std. Headrest (J3EUHDXH & J3EUHDLSP)  (only with JAY 3 backs)  Back - Shallow Contour (with quick-release hardware)  □ JAY060001 Short - 17cm □ JAY060002 Tall - 24cm                                                                                                                                                                                                                                                          | £235                 |
| JAY J3 Carbon E _ow Thoracic: Mid Thoracic: JAY Zip Back M (20 cm)                 | Back - Shallow Contour (with quick-release hardware)  □ JAY060001 Short - 17cm □ JAY060002 Tall - 24cm                                                                                                                                                                                                                                                                                                                               |                      |
| Low Thoracic: Mid Thoracic: JAY Zip Back M (20 cm)                                 | □ JAY060001 Short - 17cm □ JAY060002 Tall - 24cm                                                                                                                                                                                                                                                                                                                                                                                     | 2222                 |
| Mid Thoracic:  JAY Zip Back  M (20 cm)                                             |                                                                                                                                                                                                                                                                                                                                                                                                                                      |                      |
| JAY Zip Back<br>M (20 cm)                                                          | □ JAY060003 Short - 30cm □ JAY060004 Tall - 38cm                                                                                                                                                                                                                                                                                                                                                                                     | £820                 |
| M (20 cm)                                                                          | L MITOGORDO ONOTE-SOMII L MITOGORDO I AIII - SOMII                                                                                                                                                                                                                                                                                                                                                                                   | £820                 |
| , ,                                                                                |                                                                                                                                                                                                                                                                                                                                                                                                                                      |                      |
|                                                                                    | □ JAY070004 SW 28cm                                                                                                                                                                                                                                                                                                                                                                                                                  | £725                 |
| M (20 cm)                                                                          | □ JAY070005 SW 30-34cm                                                                                                                                                                                                                                                                                                                                                                                                               | £725                 |
| T (25cm)                                                                           | ☐ JAY070007 SW 28cm                                                                                                                                                                                                                                                                                                                                                                                                                  | £750                 |
| T (25cm)                                                                           |                                                                                                                                                                                                                                                                                                                                                                                                                                      | £765                 |
| X (30cm)                                                                           | ☐ JAY070010 SW 28cm                                                                                                                                                                                                                                                                                                                                                                                                                  | £780                 |
| X (30cm)                                                                           | □ JAY070011 SW 30-34cm                                                                                                                                                                                                                                                                                                                                                                                                               | £795                 |
|                                                                                    | ARMREST AND SIDEGUARDS  Armrest (choose only one option, not in combination with sideguards; only with 0° and 1° camber)                                                                                                                                                                                                                                                                                                             |                      |
| <i>LFT040050</i> □                                                                 |                                                                                                                                                                                                                                                                                                                                                                                                                                      | C10E                 |
| LFT040050 □  LFT040051 □                                                           |                                                                                                                                                                                                                                                                                                                                                                                                                                      | £195<br>£195         |
|                                                                                    |                                                                                                                                                                                                                                                                                                                                                                                                                                      | £ 195                |
| LFT040052 O                                                                        | Single-post sideguard, armpad (33cm), depth adjustable, height-adjustable, removable  (3)                                                                                                                                                                                                                                                                                                                                            |                      |
| LFT040001 □                                                                        | Desk armrest with long and short pad (1)                                                                                                                                                                                                                                                                                                                                                                                             | £215                 |
| LFT040006                                                                          | Desk sideguard, armpad (25cm), fixed, flip-up, removable                                                                                                                                                                                                                                                                                                                                                                             | £215                 |
| LFT040000 □                                                                        | Desk sideguard, armpad (36cm), fixed, flip-up, removable  Desk sideguard, armpad (25cm), height-adjustable, flip-up, removable                                                                                                                                                                                                                                                                                                       | £265                 |
| LFT040002                                                                          | Desk sideguard, armpad (36cm), height-adjustable, flip-up, removable                                                                                                                                                                                                                                                                                                                                                                 | £265                 |
| LFT040007                                                                          | Desk sideguard, flip-up, removable                                                                                                                                                                                                                                                                                                                                                                                                   | £215                 |
| LFT040000                                                                          |                                                                                                                                                                                                                                                                                                                                                                                                                                      | £40                  |
| Li 1040020                                                                         | Release assistance for tetraplegics  Sideguards  (not in combination with armrest)                                                                                                                                                                                                                                                                                                                                                   | 240                  |
| LFT040107 O                                                                        | Sideguard, composite, removable, 21cm high (31cm long), black  (4)                                                                                                                                                                                                                                                                                                                                                                   |                      |
| LFT040103 O                                                                        | Sideguard, aluminium, fender, cold weather protection (in frame colour)  (2) (available with safari brake)                                                                                                                                                                                                                                                                                                                           |                      |
| LFT040102                                                                          | Sideguard, aluminium, cold weather protection (in frame colour)  (2) (not with safari brake)                                                                                                                                                                                                                                                                                                                                         | £220                 |
| LFT040055                                                                          | Armpad, height-adjustable, short (not with safari brake)                                                                                                                                                                                                                                                                                                                                                                             | £220                 |
| LFT040104 □                                                                        | Sideguard, carbon fibre, fender, cold weather protection (black)  (2) (not with safari brake)                                                                                                                                                                                                                                                                                                                                        | £410                 |
|                                                                                    |                                                                                                                                                                                                                                                                                                                                                                                                                                      |                      |
|                                                                                    | TRAYS                                                                                                                                                                                                                                                                                                                                                                                                                                |                      |
| LFT090111 □                                                                        | Tray, wood, push-fit, SW 22-36cm only with LFT040055                                                                                                                                                                                                                                                                                                                                                                                 | £185                 |
| LFT090112 □                                                                        | Tray, plastic, swing-away, left-mount (only with height adj. armrests with pad)                                                                                                                                                                                                                                                                                                                                                      | £185                 |
| LFT090113 □                                                                        | Tray, plastic, swing-away, right-mount (only with height adj. armrests with pad)                                                                                                                                                                                                                                                                                                                                                     | £185                 |
|                                                                                    |                                                                                                                                                                                                                                                                                                                                                                                                                                      |                      |
|                                                                                    | FRAME                                                                                                                                                                                                                                                                                                                                                                                                                                |                      |
| LFT010010 O                                                                        | Frame FF 75 ° (integrated footrest) (from LLL 26cm)                                                                                                                                                                                                                                                                                                                                                                                  |                      |
| LFT010011 O                                                                        | Frame FF 85 ° (integrated footrest) (from LLL 26cm)                                                                                                                                                                                                                                                                                                                                                                                  |                      |
| LFT010023 O                                                                        | Frame FF 75° (integrated footrest), abducted (25 mm on each side) (not for SW 48/50; from LLL 26cm, Max User Weight 100kg)                                                                                                                                                                                                                                                                                                           |                      |
| LFT010016                                                                          | Frame FF 85 ° (integrated footrest), inset (20 mm on each side), active (from SW 34; from LLL 26cm)                                                                                                                                                                                                                                                                                                                                  | £195                 |
| LFT010015 O                                                                        | Frame SA (removable footrest) (not for SD 32/34)                                                                                                                                                                                                                                                                                                                                                                                     |                      |
| LFT090100                                                                          | Tie down brackets for transportation                                                                                                                                                                                                                                                                                                                                                                                                 | Std                  |
| (1) not in combination                                                             | with backrest, half-folding (to the back), fold down back only from BH 375 mm only 1° & 2° camber                                                                                                                                                                                                                                                                                                                                    |                      |
| (2) Effective seat wid                                                             | th (measured between the sideguards) is seat width + 20 mm (3) with abduction only from SW 34                                                                                                                                                                                                                                                                                                                                        |                      |
| (2) Linective scat wid                                                             | ible with abducted frame; not with safari brake                                                                                                                                                                                                                                                                                                                                                                                      |                      |