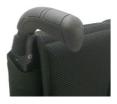

The rear seat height can only be between 0 mm and 110 mm below the selected front seat height.

(1) compatible with power add on devices

|             |          |                           |           |        |               |             |        |       |      |        |        |        |               |              |                  |    | £    |
|-------------|----------|---------------------------|-----------|--------|---------------|-------------|--------|-------|------|--------|--------|--------|---------------|--------------|------------------|----|------|
|             |          | SEAT UPHOLSTE             | ERY A     | ND     | CUSHIC        | ONS         |        |       |      |        |        |        |               |              |                  |    |      |
| Seat slings |          |                           |           |        |               |             |        |       |      |        |        |        |               |              |                  |    |      |
| LFT020014   | •        | Seat sling, nylon, 1 ut   | ility bag | ı      |               |             |        |       |      |        |        |        |               |              |                  |    |      |
| LFT020000   | 0        | Without seat sling        |           |        |               |             |        |       |      |        |        |        |               |              |                  |    |      |
| Seat cushic | on, co   | ver with zipper, black    |           |        |               |             |        |       |      |        |        |        |               |              |                  |    |      |
| LFT020101   |          | Seat cushion, foam (n     | nedium    | -soft  | t), cover w   | ith zipper, | black  | , 3cm |      |        |        |        |               |              |                  |    | £90  |
| LFT020102   |          | Seat cushion, foam (n     | nedium    | -soft  | t), cover w   | ith zipper, | black  | , 5cm |      |        |        |        |               |              |                  |    | £90  |
| LFT020103   |          | Seat cushion, Latex (v    | very sof  | ft), c | over with:    | zipper, bla | ck, 50 | cm    |      |        |        |        |               |              |                  |    | £90  |
| Jay Cushio  | n - fo   | complete Jay produc       | ct range  | e se   | e Jay ord     | ler forms   |        |       |      |        |        |        |               |              |                  |    |      |
| JAY020002   |          | JAY Basic                 |           |        |               |             |        |       |      |        |        |        |               |              |                  |    | £75  |
| JAY020001   |          | JAY Easy Visco C          |           |        |               |             |        |       |      |        |        |        |               |              |                  |    | £180 |
| JAY020007   |          | JAY Easy Fluid Cushi      | on        |        |               |             |        |       |      |        |        |        |               |              |                  |    | £415 |
| JAY020004   |          | JAY LITE                  |           |        |               |             |        |       |      |        |        |        |               |              |                  |    | £345 |
| Seat access | sories   | i                         |           |        |               |             |        |       |      |        |        |        |               |              |                  |    |      |
| LFT090018   | 0        | Lap belt with buckle, r   | netal     |        |               |             |        |       |      |        |        |        |               |              |                  |    |      |
|             |          |                           |           |        |               |             |        |       |      |        |        |        |               |              |                  |    |      |
|             |          | BACKREST                  |           |        |               |             |        |       |      |        |        |        |               |              |                  |    |      |
| Backrest he | eight    | ange                      | 25-30     | 0      | 30-35         | 35-40       | 4      | 0-45  | 45-4 | 17.5   |        |        |               |              |                  |    |      |
| Back height | settin   | g at (cm)                 | 0 2       | 25     | 0 30          | O 35        | 0      | 40    | 0    | 45     |        |        |               |              |                  |    |      |
|             |          |                           | 0 2       | 7.5    | O 32.5        | 0 37.       | 5 0    | 42.5  | 0    | 47.5   |        |        |               |              |                  |    |      |
|             |          |                           | 0 3       | 30     | O 35          | 0 40        | 0      | 45    |      |        |        |        |               |              |                  |    |      |
|             |          |                           |           |        |               |             |        |       |      |        |        |        |               |              |                  |    |      |
| LFT030001   | •        | Backrest tube, alumin     | ium       |        |               |             |        |       |      |        |        |        |               |              |                  |    |      |
| LFT030101   |          | Backrest, half-folding    | (to the   | back   | <b>(</b> )    |             |        |       |      |        |        |        |               | (from back i | height 45-47.5ci | n) | £90  |
| LFT030031   |          | Backrest, fold-down (t    | to the fr | ont)   |               |             |        |       |      |        |        |        |               | (from back i | height 30-47.5ci | n) | £90  |
| LFT030012   | 0        | Backrest, angle-adjus     | table     |        |               |             |        |       |      |        |        |        |               |              |                  |    |      |
|             |          | O -12° (78 EU)            |           | 0      | -8° (82 l     | EU)         |        | 0     | -4°  | (86 EU | IJ)    |        |               |              |                  |    |      |
|             |          | O 0° (90) EU)             | -         | 0      | 4° (94 E      | EU)         |        | 0     | 8°   | (98 EL | J)     | 0      |               | 12° (102 I   | EU)              |    |      |
|             |          | Push handles              |           |        |               |             |        |       |      |        |        |        |               |              |                  |    |      |
| LFT030201   | •        | Push handles long         |           |        |               |             |        |       |      |        |        |        |               |              |                  |    |      |
| LFT030203   |          | Push handles, fold-do     | wn        |        | (1)           |             |        |       |      | (onl   | y from | back h | eight 30cm; i | rom 35cm wi  | th angle adj bad | k) | £170 |
| LFT030204   |          | Push handles, height-     |           |        | (1) (         |             |        |       |      |        |        |        |               | (only from b | ack height 30ci  | n) | £230 |
| LFT030205   |          | Push handles, height-     |           | ble 1  | for Jay ba    | cks         | (1)    | (2)   |      |        |        |        |               | (only from b | ack height 30ci  | n) | £230 |
| LFT030200   | 0        | Without push handles      | <b>S</b>  |        | (1)           |             |        |       |      |        |        |        |               |              |                  |    |      |
|             |          | Backrest upholstery       | •         | •      |               |             |        |       |      |        |        |        |               |              |                  |    |      |
| LFT030316   | 0        | EXO Backrest sling, s     | -         |        |               | -           |        |       | •    | •      | •      | vo Ex  | o Version)    |              |                  |    |      |
|             |          | Colour, binding           |           |        |               | _           |        | O Red |      | Blue   |        |        |               |              |                  |    |      |
| LFT030317   |          | EXO PRO Backrest s        |           |        |               | -           |        |       |      |        |        | cessor | y bag, bla    | ck (Evo E)   | (o Version)      |    | £195 |
| . ==        |          | Colour, binding           |           | ack    | O Oran        | ge O Sil    | ver    | O Red | d C  | Blue   |        |        |               |              |                  | _  |      |
| LFT030300   | 0        | Omit Back Upholstery      |           |        |               |             |        |       |      |        |        |        |               |              |                  |    |      |
| / FT020400  |          | Backrest accessorie       |           | J:     | (2)           |             |        |       |      |        |        |        |               |              | /f 260           |    | C400 |
| LFT030402   |          | Stabilising bar, autom    |           |        | (2)           |             | - 20   | 11    |      |        |        |        |               |              | from sw 360 mi   | n) | £190 |
| LFT030411   |          | Headrest, medium he       |           | -      |               |             |        |       | 1    |        |        |        |               |              |                  |    | £270 |
| LFT030410   | □<br>Not | Headrest, tall height,    |           |        |               |             | XIIC   | 111   |      |        |        |        |               |              |                  |    | £270 |
| (1)         |          | in combination with backr |           |        |               | •           |        |       |      |        |        |        |               |              |                  |    |      |
| (2):        | NOT      | in combination backrest b | ackiest,  | ioid-  | -uowii (to ti | ie iioiii)  |        |       |      |        |        |        |               |              |                  |    |      |
|             |          |                           |           |        |               |             |        |       |      |        |        |        |               |              |                  |    |      |
|             |          |                           |           |        |               |             |        |       |      |        |        |        |               |              |                  |    |      |
| 1           |          |                           |           |        |               |             |        |       |      |        |        |        |               |              |                  |    |      |