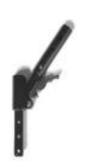

|                        |         |                                                                                                           | £    |
|------------------------|---------|-----------------------------------------------------------------------------------------------------------|------|
|                        |         | CENTRE OF GRAVITY (COG) measured from front of back post; choose only one option                          |      |
| COG23                  | 0       | Centre of gravity 2.3cm                                                                                   |      |
| COG43                  | 0       | Centre of gravity 4.3cm                                                                                   |      |
| COG63                  | 0       | Centre of gravity 6.3cm                                                                                   |      |
| COG83                  | 0       | Centre of gravity 8.3cm                                                                                   |      |
|                        |         |                                                                                                           |      |
|                        |         | FRAME ACCESSORIES                                                                                         |      |
| LFT090010              |         | Transit wheels (not with crutch holder, tip assist and anti tip)                                          | £255 |
|                        |         | Tip assist (step tube) & crutch holder                                                                    |      |
| LFT090001              |         | Tip assist, left                                                                                          | £35  |
| LFT090002              |         | Tip assist, right                                                                                         | £35  |
| LFT090003              |         | Tip assist, pair (choose either tip assist or anti- tip tubes, not both)                                  | £70  |
| LFT090009              |         | Crutch holder, loop (only in combination with tip assist)                                                 | £90  |
|                        |         | Anti-tip tubes, swing-away                                                                                |      |
| LFT090036              | 0       | Anti-tip tubes, aluminium, lightweight, swing-away (forwards), pair (not with tip assist)                 | £210 |
| LFT090004              |         | Anti-tip tubes, swing-away, left                                                                          | £115 |
| LFT090005              |         | Anti-tip tubes, swing-away, right                                                                         | £115 |
| LFT090006              |         | Anti-tip tubes, swing-away, pair (choose either tip assist or anti-tip tubes, not both)                   | £235 |
|                        |         |                                                                                                           |      |
|                        |         | PREPARATION FOR ATTITUDE ADD-ON BIKE - only with FF-Frames                                                |      |
| LFT090211              |         | without ATTITUDE order (docking pins assembled)                                                           | £130 |
| LFT090212              | 0       | with ATTITUDE order (docking pins assembled; ATTITUDE order seperately)                                   |      |
|                        |         |                                                                                                           |      |
|                        |         | HANGERS & FOOTPLATES                                                                                      |      |
|                        |         | Aluminium hanger                                                                                          |      |
| LFT050002              | 0       | Hanger angle 70°                                                                                          |      |
| LFT050001              | 0       | Hanger angle 80°                                                                                          |      |
| LFT050041              | 0       | Hanger angle 90° (not with 6", 7" castor)                                                                 |      |
| LFT050006              | 0       | Hanger, aluminium, swing-away, LH <i>LFT050007</i> O Hanger, aluminium, swing-away, RH                    |      |
| pick both              | 0       | Hanger, aluminium, swing-away, pair                                                                       |      |
|                        |         | Composite hanger                                                                                          |      |
| LFT050002              | 0       | Hanger angle 70°                                                                                          |      |
| LFT050001              | 0       | Hanger angle 80°                                                                                          |      |
| LFT050003              | 0       | Hanger, composite, swing-away, LH <i>LFT050004</i> O Hanger, composite, swing-away, RH                    |      |
| pick both              | 0       | Hanger, composite, swing-away, pair                                                                       |      |
|                        |         | Elevating Legrest (ELR) (1) (not with footboards, platform; only SA frame)                                |      |
| LFT050009              |         | Hanger, aluminium, flip-up (0° - 90°), swing-away, LH                                                     | £170 |
| LFT050010              |         | Hanger, aluminium, flip-up (0° - 90°), swing-away, RH                                                     | £170 |
| pick both              |         | Hanger, aluminium, flip-up (0° - 90°), swing-away, pair (1)                                               | £340 |
|                        |         | Amputee Support Pad                                                                                       |      |
| LFT050014              |         | Amputee support, left                                                                                     | £170 |
| LFT050013              |         | Amputee support, right                                                                                    | £170 |
| LFT050012              |         | Amputee support, pair                                                                                     | £340 |
|                        |         | Footboards (colour black)                                                                                 |      |
| LFT050020              | •       | Footboard, divided, composite, angle-adjustable, flip-up (sideways), heel loop, black                     |      |
| LFT050050              | 0       | Footboard, divided, aluminium, angle-adjustable, flip-up (sideways), heel loop, black                     |      |
| LFT050102              | 0       | Footboard, platform, aluminium, angle-adjustable, flip-up (sideways), heel loop, black                    |      |
|                        | J       | LFT050126  Swing-away mechanism for platform footboard (only from LLL 380 mm)                             | £195 |
|                        |         | LFT050062 □ Locking system, platform footplate, aluminium                                                 | £70  |
| LFT050131              | 0       | Footboard, platform, lightweight, plastic, angle & depth-adjustable flip up (sideways), calf strap, black | 210  |
| LFT050131              |         | Footboard, platform, lightweight, plastic, angle & depth-adjustable flip up (sideways), call strap, black | £405 |
| LFT050132<br>LFT050127 |         | Adjustable side protection, to create a side-stop on the footboard                                        | £25  |
| -                      |         | ion with footboard platform; not with SW 28-36                                                            | LLJ  |
| (1) HOURT COM          | าเมเาสโ | on with rootboard piatrorni, not with 544 20-50                                                           |      |