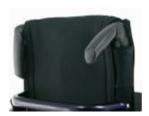

The rear seat height can only be between 0 mm and 110 mm below the selected front seat height.

(1) compatible with power add on devices

|             |          |                           |           |        |               |             |        |       |      |        |        |        |               |              |                  |    | £    |
|-------------|----------|---------------------------|-----------|--------|---------------|-------------|--------|-------|------|--------|--------|--------|---------------|--------------|------------------|----|------|
|             |          | SEAT UPHOLSTE             | ERY A     | ND     | CUSHIC        | ONS         |        |       |      |        |        |        |               |              |                  |    |      |
| Seat slings |          |                           |           |        |               |             |        |       |      |        |        |        |               |              |                  |    |      |
| LFT020014   | •        | Seat sling, nylon, 1 ut   | ility bag | ı      |               |             |        |       |      |        |        |        |               |              |                  |    |      |
| LFT020000   | 0        | Without seat sling        |           |        |               |             |        |       |      |        |        |        |               |              |                  |    |      |
| Seat cushic | on, co   | ver with zipper, black    |           |        |               |             |        |       |      |        |        |        |               |              |                  |    |      |
| LFT020101   |          | Seat cushion, foam (n     | nedium    | -soft  | t), cover w   | ith zipper, | black  | , 3cm |      |        |        |        |               |              |                  |    | £90  |
| LFT020102   |          | Seat cushion, foam (n     | nedium    | -soft  | t), cover w   | ith zipper, | black  | , 5cm |      |        |        |        |               |              |                  |    | £90  |
| LFT020103   |          | Seat cushion, Latex (v    | very sof  | ft), c | over with:    | zipper, bla | ck, 50 | cm    |      |        |        |        |               |              |                  |    | £90  |
| Jay Cushio  | n - fo   | complete Jay produc       | ct range  | e se   | e Jay ord     | ler forms   |        |       |      |        |        |        |               |              |                  |    |      |
| JAY020002   |          | JAY Basic                 |           |        |               |             |        |       |      |        |        |        |               |              |                  |    | £75  |
| JAY020001   |          | JAY Easy Visco C          |           |        |               |             |        |       |      |        |        |        |               |              |                  |    | £180 |
| JAY020007   |          | JAY Easy Fluid Cushi      | on        |        |               |             |        |       |      |        |        |        |               |              |                  |    | £415 |
| JAY020004   |          | JAY LITE                  |           |        |               |             |        |       |      |        |        |        |               |              |                  |    | £345 |
| Seat access | sories   | i                         |           |        |               |             |        |       |      |        |        |        |               |              |                  |    |      |
| LFT090018   | 0        | Lap belt with buckle, r   | netal     |        |               |             |        |       |      |        |        |        |               |              |                  |    |      |
|             |          |                           |           |        |               |             |        |       |      |        |        |        |               |              |                  |    |      |
|             |          | BACKREST                  |           |        |               |             |        |       |      |        |        |        |               |              |                  |    |      |
| Backrest he | eight    | ange                      | 25-30     | 0      | 30-35         | 35-40       | 4      | 0-45  | 45-4 | 17.5   |        |        |               |              |                  |    |      |
| Back height | settin   | g at (cm)                 | 0 2       | 25     | 0 30          | O 35        | 0      | 40    | 0    | 45     |        |        |               |              |                  |    |      |
|             |          |                           | 0 2       | 7.5    | O 32.5        | 0 37.       | 5 0    | 42.5  | 0    | 47.5   |        |        |               |              |                  |    |      |
|             |          |                           | 0 3       | 30     | O 35          | 0 40        | 0      | 45    |      |        |        |        |               |              |                  |    |      |
|             |          |                           |           |        |               |             |        |       |      |        |        |        |               |              |                  |    |      |
| LFT030001   | •        | Backrest tube, alumin     | ium       |        |               |             |        |       |      |        |        |        |               |              |                  |    |      |
| LFT030101   |          | Backrest, half-folding    | (to the   | back   | <b>(</b> )    |             |        |       |      |        |        |        |               | (from back i | height 45-47.5ci | n) | £90  |
| LFT030031   |          | Backrest, fold-down (t    | to the fr | ont)   |               |             |        |       |      |        |        |        |               | (from back i | height 30-47.5ci | n) | £90  |
| LFT030012   | 0        | Backrest, angle-adjus     | table     |        |               |             |        |       |      |        |        |        |               |              |                  |    |      |
|             |          | O -12° (78 EU)            |           | 0      | -8° (82 l     | EU)         |        | 0     | -4°  | (86 EU | IJ)    |        |               |              |                  |    |      |
|             |          | O 0° (90) EU)             | -         | 0      | 4° (94 E      | EU)         |        | 0     | 8°   | (98 EL | J)     | 0      |               | 12° (102 I   | EU)              |    |      |
|             |          | Push handles              |           |        |               |             |        |       |      |        |        |        |               |              |                  |    |      |
| LFT030201   | •        | Push handles long         |           |        |               |             |        |       |      |        |        |        |               |              |                  |    |      |
| LFT030203   |          | Push handles, fold-do     | wn        |        | (1)           |             |        |       |      | (onl   | y from | back h | eight 30cm; i | rom 35cm wi  | th angle adj bad | k) | £170 |
| LFT030204   |          | Push handles, height-     |           |        | (1) (         |             |        |       |      |        |        |        |               | (only from b | ack height 30ci  | n) | £230 |
| LFT030205   |          | Push handles, height-     |           | ble 1  | for Jay ba    | cks         | (1)    | (2)   |      |        |        |        |               | (only from b | ack height 30ci  | n) | £230 |
| LFT030200   | 0        | Without push handles      | <b>S</b>  |        | (1)           |             |        |       |      |        |        |        |               |              |                  |    |      |
|             |          | Backrest upholstery       | •         | •      |               |             |        |       |      |        |        |        |               |              |                  |    |      |
| LFT030316   | 0        | EXO Backrest sling, s     | -         |        |               | -           |        |       | •    | •      | •      | vo Ex  | o Version)    |              |                  |    |      |
|             |          | Colour, binding           |           |        |               | _           |        | O Red |      | Blue   |        |        |               |              |                  |    |      |
| LFT030317   |          | EXO PRO Backrest s        |           |        |               | -           |        |       |      |        |        | cessor | y bag, bla    | ck (Evo E)   | (o Version)      |    | £195 |
| . ==        |          | Colour, binding           |           | ack    | O Oran        | ge O Sil    | ver    | O Red | d C  | Blue   |        |        |               |              |                  | _  |      |
| LFT030300   | 0        | Omit Back Upholstery      |           |        |               |             |        |       |      |        |        |        |               |              |                  |    |      |
| / FT020400  |          | Backrest accessorie       |           | J:     | (2)           |             |        |       |      |        |        |        |               |              | /f 260           |    | C400 |
| LFT030402   |          | Stabilising bar, autom    |           |        | (2)           |             | - 20   | 11    |      |        |        |        |               |              | from sw 360 mi   | n) | £190 |
| LFT030411   |          | Headrest, medium he       |           | -      |               |             |        |       | 1    |        |        |        |               |              |                  |    | £270 |
| LFT030410   | □<br>Not | Headrest, tall height,    |           |        |               |             | XIIC   | 111   |      |        |        |        |               |              |                  |    | £270 |
| (1)         |          | in combination with backr |           |        |               | •           |        |       |      |        |        |        |               |              |                  |    |      |
| (2):        | NOT      | in combination backrest b | ackiest,  | ioid-  | -uowii (to ti | ie iioiii)  |        |       |      |        |        |        |               |              |                  |    |      |
|             |          |                           |           |        |               |             |        |       |      |        |        |        |               |              |                  |    |      |
|             |          |                           |           |        |               |             |        |       |      |        |        |        |               |              |                  |    |      |
| 1           |          |                           |           |        |               |             |        |       |      |        |        |        |               |              |                  |    |      |