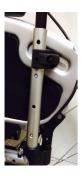

The rear seat height can only be between 0 mm and 110 mm below the selected front seat height.

(1) compatible with power add on devices

|             |          |                           |           |        |               |             |        |       |      |        |        |        |               |              |                  |    | £    |
|-------------|----------|---------------------------|-----------|--------|---------------|-------------|--------|-------|------|--------|--------|--------|---------------|--------------|------------------|----|------|
|             |          | SEAT UPHOLSTE             | ERY A     | ND     | CUSHIC        | ONS         |        |       |      |        |        |        |               |              |                  |    |      |
| Seat slings |          |                           |           |        |               |             |        |       |      |        |        |        |               |              |                  |    |      |
| LFT020014   | •        | Seat sling, nylon, 1 ut   | ility bag | ı      |               |             |        |       |      |        |        |        |               |              |                  |    |      |
| LFT020000   | 0        | Without seat sling        |           |        |               |             |        |       |      |        |        |        |               |              |                  |    |      |
| Seat cushic | on, co   | ver with zipper, black    |           |        |               |             |        |       |      |        |        |        |               |              |                  |    |      |
| LFT020101   |          | Seat cushion, foam (n     | nedium    | -soft  | t), cover w   | ith zipper, | black  | , 3cm |      |        |        |        |               |              |                  |    | £90  |
| LFT020102   |          | Seat cushion, foam (n     | nedium    | -soft  | t), cover w   | ith zipper, | black  | , 5cm |      |        |        |        |               |              |                  |    | £90  |
| LFT020103   |          | Seat cushion, Latex (v    | very sof  | ft), c | over with:    | zipper, bla | ck, 50 | cm    |      |        |        |        |               |              |                  |    | £90  |
| Jay Cushio  | n - fo   | complete Jay produc       | ct range  | e se   | e Jay ord     | ler forms   |        |       |      |        |        |        |               |              |                  |    |      |
| JAY020002   |          | JAY Basic                 |           |        |               |             |        |       |      |        |        |        |               |              |                  |    | £75  |
| JAY020001   |          | JAY Easy Visco C          |           |        |               |             |        |       |      |        |        |        |               |              |                  |    | £180 |
| JAY020007   |          | JAY Easy Fluid Cushi      | on        |        |               |             |        |       |      |        |        |        |               |              |                  |    | £415 |
| JAY020004   |          | JAY LITE                  |           |        |               |             |        |       |      |        |        |        |               |              |                  |    | £345 |
| Seat access | sories   | i                         |           |        |               |             |        |       |      |        |        |        |               |              |                  |    |      |
| LFT090018   | 0        | Lap belt with buckle, r   | netal     |        |               |             |        |       |      |        |        |        |               |              |                  |    |      |
|             |          |                           |           |        |               |             |        |       |      |        |        |        |               |              |                  |    |      |
|             |          | BACKREST                  |           |        |               |             |        |       |      |        |        |        |               |              |                  |    |      |
| Backrest he | eight    | ange                      | 25-30     | 0      | 30-35         | 35-40       | 4      | 0-45  | 45-4 | 17.5   |        |        |               |              |                  |    |      |
| Back height | settin   | g at (cm)                 | 0 2       | 25     | 0 30          | O 35        | 0      | 40    | 0    | 45     |        |        |               |              |                  |    |      |
|             |          |                           | 0 2       | 7.5    | O 32.5        | 0 37.       | 5 0    | 42.5  | 0    | 47.5   |        |        |               |              |                  |    |      |
|             |          |                           | 0 3       | 30     | O 35          | 0 40        | 0      | 45    |      |        |        |        |               |              |                  |    |      |
|             |          |                           |           |        |               |             |        |       |      |        |        |        |               |              |                  |    |      |
| LFT030001   | •        | Backrest tube, alumin     | ium       |        |               |             |        |       |      |        |        |        |               |              |                  |    |      |
| LFT030101   |          | Backrest, half-folding    | (to the   | back   | <b>(</b> )    |             |        |       |      |        |        |        |               | (from back i | height 45-47.5ci | n) | £90  |
| LFT030031   |          | Backrest, fold-down (t    | to the fr | ont)   |               |             |        |       |      |        |        |        |               | (from back i | height 30-47.5ci | n) | £90  |
| LFT030012   | 0        | Backrest, angle-adjus     | table     |        |               |             |        |       |      |        |        |        |               |              |                  |    |      |
|             |          | O -12° (78 EU)            |           | 0      | -8° (82 l     | EU)         |        | 0     | -4°  | (86 EU | IJ)    |        |               |              |                  |    |      |
|             |          | O 0° (90) EU)             | -         | 0      | 4° (94 E      | EU)         |        | 0     | 8°   | (98 EL | J)     | 0      |               | 12° (102 I   | EU)              |    |      |
|             |          | Push handles              |           |        |               |             |        |       |      |        |        |        |               |              |                  |    |      |
| LFT030201   | •        | Push handles long         |           |        |               |             |        |       |      |        |        |        |               |              |                  |    |      |
| LFT030203   |          | Push handles, fold-do     | wn        |        | (1)           |             |        |       |      | (onl   | y from | back h | eight 30cm; i | rom 35cm wi  | th angle adj bad | k) | £170 |
| LFT030204   |          | Push handles, height-     |           |        | (1) (         |             |        |       |      |        |        |        |               | (only from b | ack height 30ci  | n) | £230 |
| LFT030205   |          | Push handles, height-     |           | ble 1  | for Jay ba    | cks         | (1)    | (2)   |      |        |        |        |               | (only from b | ack height 30ci  | n) | £230 |
| LFT030200   | 0        | Without push handles      | <b>S</b>  |        | (1)           |             |        |       |      |        |        |        |               |              |                  |    |      |
|             |          | Backrest upholstery       | •         | •      |               |             |        |       |      |        |        |        |               |              |                  |    |      |
| LFT030316   | 0        | EXO Backrest sling, s     | -         |        |               | -           |        |       | •    | •      | •      | vo Ex  | o Version)    |              |                  |    |      |
|             |          | Colour, binding           |           |        |               | _           |        | O Red |      | Blue   |        |        |               |              |                  |    |      |
| LFT030317   |          | EXO PRO Backrest s        |           |        |               | -           |        |       |      |        |        | cessor | y bag, bla    | ck (Evo E)   | (o Version)      |    | £195 |
| . ==        |          | Colour, binding           |           | ack    | O Oran        | ge O Sil    | ver    | O Red | d C  | Blue   |        |        |               |              |                  | _  |      |
| LFT030300   | 0        | Omit Back Upholstery      |           |        |               |             |        |       |      |        |        |        |               |              |                  |    |      |
| / FT020400  |          | Backrest accessorie       |           | J:     | (2)           |             |        |       |      |        |        |        |               |              | /f 260           |    | C400 |
| LFT030402   |          | Stabilising bar, autom    |           |        | (2)           |             | - 20   | 11    |      |        |        |        |               |              | from sw 360 mi   | n) | £190 |
| LFT030411   |          | Headrest, medium he       |           | -      |               |             |        |       | 1    |        |        |        |               |              |                  |    | £270 |
| LFT030410   | □<br>Not | Headrest, tall height,    |           |        |               |             | XIIC   | 111   |      |        |        |        |               |              |                  |    | £270 |
| (1)         |          | in combination with backr |           |        |               | •           |        |       |      |        |        |        |               |              |                  |    |      |
| (2):        | NOT      | in combination backrest b | ackiest,  | ioid-  | -uowii (to ti | ie iioiii)  |        |       |      |        |        |        |               |              |                  |    |      |
|             |          |                           |           |        |               |             |        |       |      |        |        |        |               |              |                  |    |      |
|             |          |                           |           |        |               |             |        |       |      |        |        |        |               |              |                  |    |      |
| 1           |          |                           |           |        |               |             |        |       |      |        |        |        |               |              |                  |    |      |