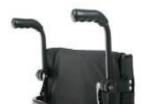

The rear seat height can only be between 0 mm and 110 mm below the selected front seat height.

(1) compatible with power add on devices

|             |          |                           |           |        |               |             |        |       |      |        |        |        |               |              |                  |    | £    |
|-------------|----------|---------------------------|-----------|--------|---------------|-------------|--------|-------|------|--------|--------|--------|---------------|--------------|------------------|----|------|
|             |          | SEAT UPHOLSTE             | ERY A     | ND     | CUSHIC        | ONS         |        |       |      |        |        |        |               |              |                  |    |      |
| Seat slings |          |                           |           |        |               |             |        |       |      |        |        |        |               |              |                  |    |      |
| LFT020014   | •        | Seat sling, nylon, 1 ut   | ility bag | ı      |               |             |        |       |      |        |        |        |               |              |                  |    |      |
| LFT020000   | 0        | Without seat sling        |           |        |               |             |        |       |      |        |        |        |               |              |                  |    |      |
| Seat cushic | on, co   | ver with zipper, black    |           |        |               |             |        |       |      |        |        |        |               |              |                  |    |      |
| LFT020101   |          | Seat cushion, foam (n     | nedium    | -soft  | t), cover w   | ith zipper, | black  | , 3cm |      |        |        |        |               |              |                  |    | £90  |
| LFT020102   |          | Seat cushion, foam (n     | nedium    | -soft  | t), cover w   | ith zipper, | black  | , 5cm |      |        |        |        |               |              |                  |    | £90  |
| LFT020103   |          | Seat cushion, Latex (v    | very sof  | ft), c | over with:    | zipper, bla | ck, 50 | cm    |      |        |        |        |               |              |                  |    | £90  |
| Jay Cushio  | n - fo   | complete Jay produc       | ct range  | e se   | e Jay ord     | ler forms   |        |       |      |        |        |        |               |              |                  |    |      |
| JAY020002   |          | JAY Basic                 |           |        |               |             |        |       |      |        |        |        |               |              |                  |    | £75  |
| JAY020001   |          | JAY Easy Visco C          |           |        |               |             |        |       |      |        |        |        |               |              |                  |    | £180 |
| JAY020007   |          | JAY Easy Fluid Cushi      | on        |        |               |             |        |       |      |        |        |        |               |              |                  |    | £415 |
| JAY020004   |          | JAY LITE                  |           |        |               |             |        |       |      |        |        |        |               |              |                  |    | £345 |
| Seat access | sories   | i                         |           |        |               |             |        |       |      |        |        |        |               |              |                  |    |      |
| LFT090018   | 0        | Lap belt with buckle, r   | netal     |        |               |             |        |       |      |        |        |        |               |              |                  |    |      |
|             |          |                           |           |        |               |             |        |       |      |        |        |        |               |              |                  |    |      |
|             |          | BACKREST                  |           |        |               |             |        |       |      |        |        |        |               |              |                  |    |      |
| Backrest he | eight    | ange                      | 25-30     | 0      | 30-35         | 35-40       | 4      | 0-45  | 45-4 | 17.5   |        |        |               |              |                  |    |      |
| Back height | settin   | g at (cm)                 | 0 2       | 25     | 0 30          | O 35        | 0      | 40    | 0    | 45     |        |        |               |              |                  |    |      |
|             |          |                           | 0 2       | 7.5    | O 32.5        | 0 37.       | 5 0    | 42.5  | 0    | 47.5   |        |        |               |              |                  |    |      |
|             |          |                           | 0 3       | 30     | O 35          | 0 40        | 0      | 45    |      |        |        |        |               |              |                  |    |      |
|             |          |                           |           |        |               |             |        |       |      |        |        |        |               |              |                  |    |      |
| LFT030001   | •        | Backrest tube, alumin     | ium       |        |               |             |        |       |      |        |        |        |               |              |                  |    |      |
| LFT030101   |          | Backrest, half-folding    | (to the   | back   | <b>(</b> )    |             |        |       |      |        |        |        |               | (from back i | height 45-47.5ci | n) | £90  |
| LFT030031   |          | Backrest, fold-down (t    | to the fr | ont)   |               |             |        |       |      |        |        |        |               | (from back i | height 30-47.5ci | n) | £90  |
| LFT030012   | 0        | Backrest, angle-adjus     | table     |        |               |             |        |       |      |        |        |        |               |              |                  |    |      |
|             |          | O -12° (78 EU)            |           | 0      | -8° (82 l     | EU)         |        | 0     | -4°  | (86 EU | IJ)    |        |               |              |                  |    |      |
|             |          | O 0° (90) EU)             | -         | 0      | 4° (94 E      | EU)         |        | 0     | 8°   | (98 EL | J)     | 0      |               | 12° (102 I   | EU)              |    |      |
|             |          | Push handles              |           |        |               |             |        |       |      |        |        |        |               |              |                  |    |      |
| LFT030201   | •        | Push handles long         |           |        |               |             |        |       |      |        |        |        |               |              |                  |    |      |
| LFT030203   |          | Push handles, fold-do     | wn        |        | (1)           |             |        |       |      | (onl   | y from | back h | eight 30cm; i | rom 35cm wi  | th angle adj bad | k) | £170 |
| LFT030204   |          | Push handles, height-     |           |        | (1) (         |             |        |       |      |        |        |        |               | (only from b | ack height 30ci  | n) | £230 |
| LFT030205   |          | Push handles, height-     |           | ble 1  | for Jay ba    | cks         | (1)    | (2)   |      |        |        |        |               | (only from b | ack height 30ci  | n) | £230 |
| LFT030200   | 0        | Without push handles      | <b>S</b>  |        | (1)           |             |        |       |      |        |        |        |               |              |                  |    |      |
|             |          | Backrest upholstery       | •         | •      |               |             |        |       |      |        |        |        |               |              |                  |    |      |
| LFT030316   | 0        | EXO Backrest sling, s     | -         |        |               | -           |        |       | •    | •      | •      | vo Ex  | o Version)    |              |                  |    |      |
|             |          | Colour, binding           |           |        |               | _           |        | O Red |      | Blue   |        |        |               |              |                  |    |      |
| LFT030317   |          | EXO PRO Backrest s        |           |        |               | -           |        |       |      |        |        | cessor | y bag, bla    | ck (Evo E)   | (o Version)      |    | £195 |
| . ==        |          | Colour, binding           |           | ack    | O Oran        | ge O Sil    | ver    | O Red | d C  | Blue   |        |        |               |              |                  | _  |      |
| LFT030300   | 0        | Omit Back Upholstery      |           |        |               |             |        |       |      |        |        |        |               |              |                  |    |      |
| / FT020400  |          | Backrest accessorie       |           | J:     | (2)           |             |        |       |      |        |        |        |               |              | /f 260           |    | C400 |
| LFT030402   |          | Stabilising bar, autom    |           |        | (2)           |             | - 20   | 11    |      |        |        |        |               |              | from sw 360 mi   | n) | £190 |
| LFT030411   |          | Headrest, medium he       |           | -      |               |             |        |       | 1    |        |        |        |               |              |                  |    | £270 |
| LFT030410   | □<br>Not | Headrest, tall height,    |           |        |               |             | XIIC   | 111   |      |        |        |        |               |              |                  |    | £270 |
| (1)         |          | in combination with backr |           |        |               | •           |        |       |      |        |        |        |               |              |                  |    |      |
| (2):        | NOT      | in combination backrest b | ackiest,  | ioid-  | -uowii (to ti | ie iioiii)  |        |       |      |        |        |        |               |              |                  |    |      |
|             |          |                           |           |        |               |             |        |       |      |        |        |        |               |              |                  |    |      |
|             |          |                           |           |        |               |             |        |       |      |        |        |        |               |              |                  |    |      |
| 1           |          |                           |           |        |               |             |        |       |      |        |        |        |               |              |                  |    |      |