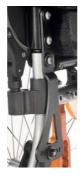

|                        |         |                                                                                                           | £    |
|------------------------|---------|-----------------------------------------------------------------------------------------------------------|------|
|                        |         | CENTRE OF GRAVITY (COG) measured from front of back post; choose only one option                          |      |
| COG23                  | 0       | Centre of gravity 2.3cm                                                                                   |      |
| COG43                  | 0       | Centre of gravity 4.3cm                                                                                   |      |
| COG63                  | 0       | Centre of gravity 6.3cm                                                                                   |      |
| COG83                  | 0       | Centre of gravity 8.3cm                                                                                   |      |
|                        |         |                                                                                                           |      |
|                        |         | FRAME ACCESSORIES                                                                                         |      |
| LFT090010              |         | Transit wheels (not with crutch holder, tip assist and anti tip)                                          | £255 |
|                        |         | Tip assist (step tube) & crutch holder                                                                    |      |
| LFT090001              |         | Tip assist, left                                                                                          | £35  |
| LFT090002              |         | Tip assist, right                                                                                         | £35  |
| LFT090003              |         | Tip assist, pair (choose either tip assist or anti- tip tubes, not both)                                  | £70  |
| LFT090009              |         | Crutch holder, loop (only in combination with tip assist)                                                 | £90  |
|                        |         | Anti-tip tubes, swing-away                                                                                |      |
| LFT090036              | 0       | Anti-tip tubes, aluminium, lightweight, swing-away (forwards), pair (not with tip assist)                 | £210 |
| LFT090004              |         | Anti-tip tubes, swing-away, left                                                                          | £115 |
| LFT090005              |         | Anti-tip tubes, swing-away, right                                                                         | £115 |
| LFT090006              |         | Anti-tip tubes, swing-away, pair (choose either tip assist or anti-tip tubes, not both)                   | £235 |
|                        |         |                                                                                                           |      |
|                        |         | PREPARATION FOR ATTITUDE ADD-ON BIKE - only with FF-Frames                                                |      |
| LFT090211              |         | without ATTITUDE order (docking pins assembled)                                                           | £130 |
| LFT090212              | 0       | with ATTITUDE order (docking pins assembled; ATTITUDE order seperately)                                   |      |
|                        |         |                                                                                                           |      |
|                        |         | HANGERS & FOOTPLATES                                                                                      |      |
|                        |         | Aluminium hanger                                                                                          |      |
| LFT050002              | 0       | Hanger angle 70°                                                                                          |      |
| LFT050001              | 0       | Hanger angle 80°                                                                                          |      |
| LFT050041              | 0       | Hanger angle 90° (not with 6", 7" castor)                                                                 |      |
| LFT050006              | 0       | Hanger, aluminium, swing-away, LH <i>LFT050007</i> O Hanger, aluminium, swing-away, RH                    |      |
| pick both              | 0       | Hanger, aluminium, swing-away, pair                                                                       |      |
|                        |         | Composite hanger                                                                                          |      |
| LFT050002              | 0       | Hanger angle 70°                                                                                          |      |
| LFT050001              | 0       | Hanger angle 80°                                                                                          |      |
| LFT050003              | 0       | Hanger, composite, swing-away, LH <i>LFT050004</i> O Hanger, composite, swing-away, RH                    |      |
| pick both              | 0       | Hanger, composite, swing-away, pair                                                                       |      |
|                        |         | Elevating Legrest (ELR) (1) (not with footboards, platform; only SA frame)                                |      |
| LFT050009              |         | Hanger, aluminium, flip-up (0° - 90°), swing-away, LH                                                     | £170 |
| LFT050010              |         | Hanger, aluminium, flip-up (0° - 90°), swing-away, RH                                                     | £170 |
| pick both              |         | Hanger, aluminium, flip-up (0° - 90°), swing-away, pair (1)                                               | £340 |
|                        |         | Amputee Support Pad                                                                                       |      |
| LFT050014              |         | Amputee support, left                                                                                     | £170 |
| LFT050013              |         | Amputee support, right                                                                                    | £170 |
| LFT050012              |         | Amputee support, pair                                                                                     | £340 |
|                        |         | Footboards (colour black)                                                                                 |      |
| LFT050020              | •       | Footboard, divided, composite, angle-adjustable, flip-up (sideways), heel loop, black                     |      |
| LFT050050              | 0       | Footboard, divided, aluminium, angle-adjustable, flip-up (sideways), heel loop, black                     |      |
| LFT050102              | 0       | Footboard, platform, aluminium, angle-adjustable, flip-up (sideways), heel loop, black                    |      |
|                        | J       | LFT050126  Swing-away mechanism for platform footboard (only from LLL 380 mm)                             | £195 |
|                        |         | LFT050062 □ Locking system, platform footplate, aluminium                                                 | £70  |
| LFT050131              | 0       | Footboard, platform, lightweight, plastic, angle & depth-adjustable flip up (sideways), calf strap, black | 210  |
| LFT050131              |         | Footboard, platform, lightweight, plastic, angle & depth-adjustable flip up (sideways), call strap, black | £405 |
| LFT050132<br>LFT050127 |         | Adjustable side protection, to create a side-stop on the footboard                                        | £25  |
| -                      |         | ion with footboard platform; not with SW 28-36                                                            | LLJ  |
| (1) HOURT COM          | าเมเาสโ | on with rootboard piatrorni, not with 544 20-50                                                           |      |