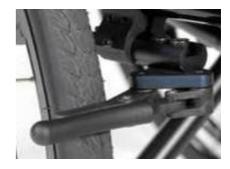

t), inset (20

## FRAME ACCESSORIES



Transit wheels



Tip assist



Crutch holder



Anti-tip swing away

# FRAME ACCESSORIES







F

Hanger Angle 70°/80°



Elevating legrest



Amputee Support Pad



Platform footplate lightweight angle & depth adjustable composite flip up



Divided footplate composite



Divided footplate aluminium



Platform, angle and depth adjustable;flip up, aluminium with locking system

#### **FORKS**



Fork Aluminium, black, orange & silver

## **REAR WHEELS**



Universal cross spoked



Design wheel



Lightweight wheel



Spinergy wheel, 18 spokes



Drum brake wheel

## **TYRES**



Right Run Tyre



Solid Tyre



Marathon Plus Evolution



Supergrip



Max Grepp



Ellipse 3R Handrim

## WHEEL LOCKS



Knee lever wheel lock



Brake lever extension



Compact wheel lock



Standard brake

# ACCESSORIES



Back pack



High pressure pump



Air pump



Mobile phone pocket

## Anodized colour axle plate



Axle plate anodized, orange



Axle plate anodized, silver



Axle plate anodized, black

# 24 " LIGHT WEIGHT WHEEL COLOURS



Lightweight wheel, anodized orange



Lightweight wheel, anodized blue



Lightweight wheel, anodized red