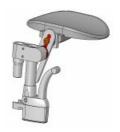

Front Castor

|              |        |                                                                                                          | £   |
|--------------|--------|----------------------------------------------------------------------------------------------------------|-----|
|              |        | SEAT UPHOLSTERY AND CUSHIONS                                                                             |     |
|              |        | Seat Slings                                                                                              |     |
| .RF020001    | •      | Seat sling, Nylon, tension adjustable                                                                    |     |
| RF020002     |        | Seat sling, nylon, tension adjustable, 1 utility bag                                                     |     |
| .RF020000    | 0      | Without seat sling                                                                                       |     |
|              |        | Seat Cushion with black cover                                                                            |     |
| _RF020101    |        | Seat cushion, foam (medium-soft), cover with zipper, black, 3cm                                          | 85  |
| _RF020102    |        | Seat cushion, foam (medium-soft), cover with zipper, black, 5cm                                          | 85  |
| RF020103     |        | Seat cushion, Latex (very soft), cover with zipper, black, 5cm                                           | 85  |
|              |        | Jay Cushion - for complete Jay product range see Jay order forms                                         |     |
| JAY020002    |        | JAY Basic                                                                                                | 75  |
| JAY020001    |        | JAY Easy Visco C                                                                                         | 180 |
| JAY020007    |        | JAY Easy Fluid                                                                                           | 415 |
| JAY020004    |        | JAY LITE                                                                                                 | 290 |
|              |        | Seat accessories                                                                                         |     |
| LRF090018    |        | Lap belt with buckle, metal                                                                              | 70  |
|              |        | BACKREST                                                                                                 |     |
| Backrest h   | neiaht |                                                                                                          |     |
| Back heigh   | _      |                                                                                                          |     |
|              |        | O 27.5 O 32.5 O 37.5 O 42.5                                                                              |     |
|              |        | 0 30 0 35 0 40 0 45                                                                                      |     |
|              |        | 0 00 0 0 0 40 0 40                                                                                       |     |
| LRF030001    | •      | Backrest tube, aluminium (from BH 27.5cm)                                                                |     |
| LRF030015    | 0      | Backrest, angle-adjustable, fold-down                                                                    |     |
|              |        | ○ -12° (78 EU) ○ -8° (82 EU) ○ -4° (86 EU)                                                               |     |
|              |        | O 0° (90) EU) O 4° (94 EU) O 8° (98 EU)                                                                  |     |
| LRF030102    |        | Backrest, angle-adjustable, lock when folded (only with angle adj back)                                  | 90  |
| 2717 000 702 |        | Push handles                                                                                             | 30  |
| LRF030201    |        |                                                                                                          |     |
|              |        | Push handles long  Push handles fold down  (aphy from hady beint 20cm)                                   | 166 |
| LRF030203    |        | Push handles, fold-down (only from back height 30cm)                                                     | 165 |
| LRF030204    |        | Push handles, height-adjustable (only from back height 30cm)                                             | 220 |
| LRF030205    |        | Push handles, height-adjustable for Jay backs (only from back height 30cm)                               | 220 |
| _RF030200    | 0      | Without push handles                                                                                     |     |
|              |        | Headrest                                                                                                 |     |
| LRF030410    |        | Headrest, tall height, depth and angle-adjustable, 23 x 11cm (Only with push handles height adjustable)  | 245 |
| _RF030411    |        | Headrest, medium height, depth & angle-adjustable, 20 x 11cm (Only with push handles height adjustable)  | 245 |
|              |        | Backrest upholstery (black)                                                                              |     |
| _RF030316    | 0      | EXO Backrest sling, padded, adjustable, 1 accessory bag, black (Evo Exo Version)                         |     |
|              |        | Colour, binding tape: ● Black O Orange O Silver O Red O Blue                                             |     |
|              |        | EXO PRO Backrest sling, padded,adjust., breathable spacer fabric, accessory bag, black (Evo Exo Version) | 90  |
| LRF030317    |        | Colour, binding tape: ● Black O Orange O Silver O Red O Blue                                             |     |
| LRF030317    |        | Colour, biriding tape. • Black O Orange O Silver O Red O Blue                                            |     |