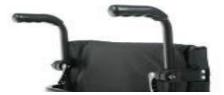

Front Castor

|              |        |                                                                                                          | £   |
|--------------|--------|----------------------------------------------------------------------------------------------------------|-----|
|              |        | SEAT UPHOLSTERY AND CUSHIONS                                                                             |     |
|              |        | Seat Slings                                                                                              |     |
| .RF020001    | •      | Seat sling, Nylon, tension adjustable                                                                    |     |
| RF020002     |        | Seat sling, nylon, tension adjustable, 1 utility bag                                                     |     |
| .RF020000    | 0      | Without seat sling                                                                                       |     |
|              |        | Seat Cushion with black cover                                                                            |     |
| _RF020101    |        | Seat cushion, foam (medium-soft), cover with zipper, black, 3cm                                          | 85  |
| _RF020102    |        | Seat cushion, foam (medium-soft), cover with zipper, black, 5cm                                          | 85  |
| RF020103     |        | Seat cushion, Latex (very soft), cover with zipper, black, 5cm                                           | 85  |
|              |        | Jay Cushion - for complete Jay product range see Jay order forms                                         |     |
| JAY020002    |        | JAY Basic                                                                                                | 75  |
| JAY020001    |        | JAY Easy Visco C                                                                                         | 180 |
| JAY020007    |        | JAY Easy Fluid                                                                                           | 415 |
| JAY020004    |        | JAY LITE                                                                                                 | 290 |
|              |        | Seat accessories                                                                                         |     |
| LRF090018    |        | Lap belt with buckle, metal                                                                              | 70  |
|              |        | BACKREST                                                                                                 |     |
| Backrest h   | neiaht |                                                                                                          |     |
| Back heigh   | _      |                                                                                                          |     |
|              |        | O 27.5 O 32.5 O 37.5 O 42.5                                                                              |     |
|              |        | 0 30 0 35 0 40 0 45                                                                                      |     |
|              |        | 0 00 0 0 0 40 0 40                                                                                       |     |
| LRF030001    | •      | Backrest tube, aluminium (from BH 27.5cm)                                                                |     |
| LRF030015    | 0      | Backrest, angle-adjustable, fold-down                                                                    |     |
|              |        | ○ -12° (78 EU) ○ -8° (82 EU) ○ -4° (86 EU)                                                               |     |
|              |        | O 0° (90) EU) O 4° (94 EU) O 8° (98 EU)                                                                  |     |
| LRF030102    |        | Backrest, angle-adjustable, lock when folded (only with angle adj back)                                  | 90  |
| 2717 000 702 |        | Push handles                                                                                             | 30  |
| LRF030201    |        |                                                                                                          |     |
|              |        | Push handles long  Push handles fold down  (aphy from hady beint 20cm)                                   | 166 |
| LRF030203    |        | Push handles, fold-down (only from back height 30cm)                                                     | 165 |
| LRF030204    |        | Push handles, height-adjustable (only from back height 30cm)                                             | 220 |
| LRF030205    |        | Push handles, height-adjustable for Jay backs (only from back height 30cm)                               | 220 |
| _RF030200    | 0      | Without push handles                                                                                     |     |
|              |        | Headrest                                                                                                 |     |
| LRF030410    |        | Headrest, tall height, depth and angle-adjustable, 23 x 11cm (Only with push handles height adjustable)  | 245 |
| _RF030411    |        | Headrest, medium height, depth & angle-adjustable, 20 x 11cm (Only with push handles height adjustable)  | 245 |
|              |        | Backrest upholstery (black)                                                                              |     |
| _RF030316    | 0      | EXO Backrest sling, padded, adjustable, 1 accessory bag, black (Evo Exo Version)                         |     |
|              |        | Colour, binding tape: ● Black O Orange O Silver O Red O Blue                                             |     |
|              |        | EXO PRO Backrest sling, padded,adjust., breathable spacer fabric, accessory bag, black (Evo Exo Version) | 90  |
| LRF030317    |        | Colour, binding tape: ● Black O Orange O Silver O Red O Blue                                             |     |
| LRF030317    |        | Colour, biriding tape. • Black O Orange O Silver O Red O Blue                                            |     |