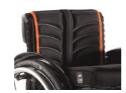

Front Castor

|              |        |                                                                                                          | £   |
|--------------|--------|----------------------------------------------------------------------------------------------------------|-----|
|              |        | SEAT UPHOLSTERY AND CUSHIONS                                                                             |     |
|              |        | Seat Slings                                                                                              |     |
| .RF020001    | •      | Seat sling, Nylon, tension adjustable                                                                    |     |
| RF020002     |        | Seat sling, nylon, tension adjustable, 1 utility bag                                                     |     |
| .RF020000    | 0      | Without seat sling                                                                                       |     |
|              |        | Seat Cushion with black cover                                                                            |     |
| _RF020101    |        | Seat cushion, foam (medium-soft), cover with zipper, black, 3cm                                          | 85  |
| _RF020102    |        | Seat cushion, foam (medium-soft), cover with zipper, black, 5cm                                          | 85  |
| RF020103     |        | Seat cushion, Latex (very soft), cover with zipper, black, 5cm                                           | 85  |
|              |        | Jay Cushion - for complete Jay product range see Jay order forms                                         |     |
| JAY020002    |        | JAY Basic                                                                                                | 75  |
| JAY020001    |        | JAY Easy Visco C                                                                                         | 180 |
| JAY020007    |        | JAY Easy Fluid                                                                                           | 415 |
| JAY020004    |        | JAY LITE                                                                                                 | 290 |
|              |        | Seat accessories                                                                                         |     |
| LRF090018    |        | Lap belt with buckle, metal                                                                              | 70  |
|              |        | BACKREST                                                                                                 |     |
| Backrest h   | neiaht |                                                                                                          |     |
| Back heigh   | _      |                                                                                                          |     |
|              |        | O 27.5 O 32.5 O 37.5 O 42.5                                                                              |     |
|              |        | 0 30 0 35 0 40 0 45                                                                                      |     |
|              |        | 0 00 0 0 0 40 0 40                                                                                       |     |
| LRF030001    | •      | Backrest tube, aluminium (from BH 27.5cm)                                                                |     |
| LRF030015    | 0      | Backrest, angle-adjustable, fold-down                                                                    |     |
|              |        | ○ -12° (78 EU) ○ -8° (82 EU) ○ -4° (86 EU)                                                               |     |
|              |        | O 0° (90) EU) O 4° (94 EU) O 8° (98 EU)                                                                  |     |
| LRF030102    |        | Backrest, angle-adjustable, lock when folded (only with angle adj back)                                  | 90  |
| 2717 000 702 |        | Push handles                                                                                             | 30  |
| LRF030201    |        |                                                                                                          |     |
|              |        | Push handles long  Push handles fold down  (aphy from hady beint 20cm)                                   | 166 |
| LRF030203    |        | Push handles, fold-down (only from back height 30cm)                                                     | 165 |
| LRF030204    |        | Push handles, height-adjustable (only from back height 30cm)                                             | 220 |
| LRF030205    |        | Push handles, height-adjustable for Jay backs (only from back height 30cm)                               | 220 |
| _RF030200    | 0      | Without push handles                                                                                     |     |
|              |        | Headrest                                                                                                 |     |
| LRF030410    |        | Headrest, tall height, depth and angle-adjustable, 23 x 11cm (Only with push handles height adjustable)  | 245 |
| _RF030411    |        | Headrest, medium height, depth & angle-adjustable, 20 x 11cm (Only with push handles height adjustable)  | 245 |
|              |        | Backrest upholstery (black)                                                                              |     |
| _RF030316    | 0      | EXO Backrest sling, padded, adjustable, 1 accessory bag, black (Evo Exo Version)                         |     |
|              |        | Colour, binding tape: ● Black O Orange O Silver O Red O Blue                                             |     |
|              |        | EXO PRO Backrest sling, padded,adjust., breathable spacer fabric, accessory bag, black (Evo Exo Version) | 90  |
| LRF030317    |        | Colour, binding tape: ● Black O Orange O Silver O Red O Blue                                             |     |
| LRF030317    |        | Colour, biriding tape. • Black O Orange O Silver O Red O Blue                                            |     |