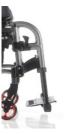

Front Castor

|              |        |                                                                                                          | £   |
|--------------|--------|----------------------------------------------------------------------------------------------------------|-----|
|              |        | SEAT UPHOLSTERY AND CUSHIONS                                                                             |     |
|              |        | Seat Slings                                                                                              |     |
| .RF020001    | •      | Seat sling, Nylon, tension adjustable                                                                    |     |
| RF020002     |        | Seat sling, nylon, tension adjustable, 1 utility bag                                                     |     |
| .RF020000    | 0      | Without seat sling                                                                                       |     |
|              |        | Seat Cushion with black cover                                                                            |     |
| _RF020101    |        | Seat cushion, foam (medium-soft), cover with zipper, black, 3cm                                          | 85  |
| _RF020102    |        | Seat cushion, foam (medium-soft), cover with zipper, black, 5cm                                          | 85  |
| RF020103     |        | Seat cushion, Latex (very soft), cover with zipper, black, 5cm                                           | 85  |
|              |        | Jay Cushion - for complete Jay product range see Jay order forms                                         |     |
| JAY020002    |        | JAY Basic                                                                                                | 75  |
| JAY020001    |        | JAY Easy Visco C                                                                                         | 180 |
| JAY020007    |        | JAY Easy Fluid                                                                                           | 415 |
| JAY020004    |        | JAY LITE                                                                                                 | 290 |
|              |        | Seat accessories                                                                                         |     |
| LRF090018    |        | Lap belt with buckle, metal                                                                              | 70  |
|              |        | BACKREST                                                                                                 |     |
| Backrest h   | neiaht |                                                                                                          |     |
| Back heigh   | _      |                                                                                                          |     |
|              |        | O 27.5 O 32.5 O 37.5 O 42.5                                                                              |     |
|              |        | 0 30 0 35 0 40 0 45                                                                                      |     |
|              |        | 0 00 0 0 0 40 0 40                                                                                       |     |
| LRF030001    | •      | Backrest tube, aluminium (from BH 27.5cm)                                                                |     |
| LRF030015    | 0      | Backrest, angle-adjustable, fold-down                                                                    |     |
|              |        | ○ -12° (78 EU) ○ -8° (82 EU) ○ -4° (86 EU)                                                               |     |
|              |        | O 0° (90) EU) O 4° (94 EU) O 8° (98 EU)                                                                  |     |
| LRF030102    |        | Backrest, angle-adjustable, lock when folded (only with angle adj back)                                  | 90  |
| 2717 000 702 |        | Push handles                                                                                             | 30  |
| LRF030201    |        |                                                                                                          |     |
|              |        | Push handles long  Push handles fold down  (aphy from hady beint 20cm)                                   | 166 |
| LRF030203    |        | Push handles, fold-down (only from back height 30cm)                                                     | 165 |
| LRF030204    |        | Push handles, height-adjustable (only from back height 30cm)                                             | 220 |
| LRF030205    |        | Push handles, height-adjustable for Jay backs (only from back height 30cm)                               | 220 |
| _RF030200    | 0      | Without push handles                                                                                     |     |
|              |        | Headrest                                                                                                 |     |
| LRF030410    |        | Headrest, tall height, depth and angle-adjustable, 23 x 11cm (Only with push handles height adjustable)  | 245 |
| _RF030411    |        | Headrest, medium height, depth & angle-adjustable, 20 x 11cm (Only with push handles height adjustable)  | 245 |
|              |        | Backrest upholstery (black)                                                                              |     |
| _RF030316    | 0      | EXO Backrest sling, padded, adjustable, 1 accessory bag, black (Evo Exo Version)                         |     |
|              |        | Colour, binding tape: ● Black O Orange O Silver O Red O Blue                                             |     |
|              |        | EXO PRO Backrest sling, padded,adjust., breathable spacer fabric, accessory bag, black (Evo Exo Version) | 90  |
| LRF030317    |        | Colour, binding tape: ● Black O Orange O Silver O Red O Blue                                             |     |
| LRF030317    |        | Colour, biriding tape. • Black O Orange O Silver O Red O Blue                                            |     |