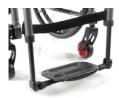

Front Castor

|              |        |                                                                                                          | £   |
|--------------|--------|----------------------------------------------------------------------------------------------------------|-----|
|              |        | SEAT UPHOLSTERY AND CUSHIONS                                                                             |     |
|              |        | Seat Slings                                                                                              |     |
| .RF020001    | •      | Seat sling, Nylon, tension adjustable                                                                    |     |
| RF020002     |        | Seat sling, nylon, tension adjustable, 1 utility bag                                                     |     |
| .RF020000    | 0      | Without seat sling                                                                                       |     |
|              |        | Seat Cushion with black cover                                                                            |     |
| _RF020101    |        | Seat cushion, foam (medium-soft), cover with zipper, black, 3cm                                          | 85  |
| _RF020102    |        | Seat cushion, foam (medium-soft), cover with zipper, black, 5cm                                          | 85  |
| RF020103     |        | Seat cushion, Latex (very soft), cover with zipper, black, 5cm                                           | 85  |
|              |        | Jay Cushion - for complete Jay product range see Jay order forms                                         |     |
| JAY020002    |        | JAY Basic                                                                                                | 75  |
| JAY020001    |        | JAY Easy Visco C                                                                                         | 180 |
| JAY020007    |        | JAY Easy Fluid                                                                                           | 415 |
| JAY020004    |        | JAY LITE                                                                                                 | 290 |
|              |        | Seat accessories                                                                                         |     |
| LRF090018    |        | Lap belt with buckle, metal                                                                              | 70  |
|              |        | BACKREST                                                                                                 |     |
| Backrest h   | neiaht |                                                                                                          |     |
| Back heigh   | _      |                                                                                                          |     |
|              |        | O 27.5 O 32.5 O 37.5 O 42.5                                                                              |     |
|              |        | 0 30 0 35 0 40 0 45                                                                                      |     |
|              |        | 0 00 0 0 0 40 0 40                                                                                       |     |
| LRF030001    | •      | Backrest tube, aluminium (from BH 27.5cm)                                                                |     |
| LRF030015    | 0      | Backrest, angle-adjustable, fold-down                                                                    |     |
|              |        | ○ -12° (78 EU) ○ -8° (82 EU) ○ -4° (86 EU)                                                               |     |
|              |        | O 0° (90) EU) O 4° (94 EU) O 8° (98 EU)                                                                  |     |
| LRF030102    |        | Backrest, angle-adjustable, lock when folded (only with angle adj back)                                  | 90  |
| 2717 000 702 |        | Push handles                                                                                             | 30  |
| LRF030201    |        |                                                                                                          |     |
|              |        | Push handles long  Push handles fold down  (aphy from hady beint 20cm)                                   | 166 |
| LRF030203    |        | Push handles, fold-down (only from back height 30cm)                                                     | 165 |
| LRF030204    |        | Push handles, height-adjustable (only from back height 30cm)                                             | 220 |
| LRF030205    |        | Push handles, height-adjustable for Jay backs (only from back height 30cm)                               | 220 |
| _RF030200    | 0      | Without push handles                                                                                     |     |
|              |        | Headrest                                                                                                 |     |
| LRF030410    |        | Headrest, tall height, depth and angle-adjustable, 23 x 11cm (Only with push handles height adjustable)  | 245 |
| _RF030411    |        | Headrest, medium height, depth & angle-adjustable, 20 x 11cm (Only with push handles height adjustable)  | 245 |
|              |        | Backrest upholstery (black)                                                                              |     |
| _RF030316    | 0      | EXO Backrest sling, padded, adjustable, 1 accessory bag, black (Evo Exo Version)                         |     |
|              |        | Colour, binding tape: ● Black O Orange O Silver O Red O Blue                                             |     |
|              |        | EXO PRO Backrest sling, padded,adjust., breathable spacer fabric, accessory bag, black (Evo Exo Version) | 90  |
| LRF030317    |        | Colour, binding tape: ● Black O Orange O Silver O Red O Blue                                             |     |
| LRF030317    |        | Colour, biriding tape. • Black O Orange O Silver O Red O Blue                                            |     |