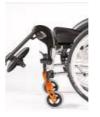

Front Castor

|              |        |                                                                                                          | £   |
|--------------|--------|----------------------------------------------------------------------------------------------------------|-----|
|              |        | SEAT UPHOLSTERY AND CUSHIONS                                                                             |     |
|              |        | Seat Slings                                                                                              |     |
| .RF020001    | •      | Seat sling, Nylon, tension adjustable                                                                    |     |
| RF020002     |        | Seat sling, nylon, tension adjustable, 1 utility bag                                                     |     |
| .RF020000    | 0      | Without seat sling                                                                                       |     |
|              |        | Seat Cushion with black cover                                                                            |     |
| _RF020101    |        | Seat cushion, foam (medium-soft), cover with zipper, black, 3cm                                          | 85  |
| _RF020102    |        | Seat cushion, foam (medium-soft), cover with zipper, black, 5cm                                          | 85  |
| RF020103     |        | Seat cushion, Latex (very soft), cover with zipper, black, 5cm                                           | 85  |
|              |        | Jay Cushion - for complete Jay product range see Jay order forms                                         |     |
| JAY020002    |        | JAY Basic                                                                                                | 75  |
| JAY020001    |        | JAY Easy Visco C                                                                                         | 180 |
| JAY020007    |        | JAY Easy Fluid                                                                                           | 415 |
| JAY020004    |        | JAY LITE                                                                                                 | 290 |
|              |        | Seat accessories                                                                                         |     |
| LRF090018    |        | Lap belt with buckle, metal                                                                              | 70  |
|              |        | BACKREST                                                                                                 |     |
| Backrest h   | neiaht |                                                                                                          |     |
| Back heigh   | _      |                                                                                                          |     |
|              |        | O 27.5 O 32.5 O 37.5 O 42.5                                                                              |     |
|              |        | 0 30 0 35 0 40 0 45                                                                                      |     |
|              |        | 0 00 0 0 0 40 0 40                                                                                       |     |
| LRF030001    | •      | Backrest tube, aluminium (from BH 27.5cm)                                                                |     |
| LRF030015    | 0      | Backrest, angle-adjustable, fold-down                                                                    |     |
|              |        | ○ -12° (78 EU) ○ -8° (82 EU) ○ -4° (86 EU)                                                               |     |
|              |        | O 0° (90) EU) O 4° (94 EU) O 8° (98 EU)                                                                  |     |
| LRF030102    |        | Backrest, angle-adjustable, lock when folded (only with angle adj back)                                  | 90  |
| 2717 000 702 |        | Push handles                                                                                             | 30  |
| LRF030201    |        |                                                                                                          |     |
|              |        | Push handles long  Push handles fold down  (aphy from hady beint 20cm)                                   | 166 |
| LRF030203    |        | Push handles, fold-down (only from back height 30cm)                                                     | 165 |
| LRF030204    |        | Push handles, height-adjustable (only from back height 30cm)                                             | 220 |
| LRF030205    |        | Push handles, height-adjustable for Jay backs (only from back height 30cm)                               | 220 |
| _RF030200    | 0      | Without push handles                                                                                     |     |
|              |        | Headrest                                                                                                 |     |
| LRF030410    |        | Headrest, tall height, depth and angle-adjustable, 23 x 11cm (Only with push handles height adjustable)  | 245 |
| _RF030411    |        | Headrest, medium height, depth & angle-adjustable, 20 x 11cm (Only with push handles height adjustable)  | 245 |
|              |        | Backrest upholstery (black)                                                                              |     |
| _RF030316    | 0      | EXO Backrest sling, padded, adjustable, 1 accessory bag, black (Evo Exo Version)                         |     |
|              |        | Colour, binding tape: ● Black O Orange O Silver O Red O Blue                                             |     |
|              |        | EXO PRO Backrest sling, padded,adjust., breathable spacer fabric, accessory bag, black (Evo Exo Version) | 90  |
| LRF030317    |        | Colour, binding tape: ● Black O Orange O Silver O Red O Blue                                             |     |
| LRF030317    |        | Colour, biriding tape. • Black O Orange O Silver O Red O Blue                                            |     |