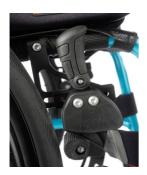

Life FF 75°



Frame FF 85 ° (integrated footrest), inset (20

## FRAME ACCESSORIES



Transit wheels



Tip assist



Crutch holder



Anti-tip swing away

# FRAME ACCESSORIES







F

Hanger Angle 70°/80°



Elevating legrest



Amputee Support Pad



Platform footplate lightweight angle & depth adjustable composite flip up



Divided footplate composite



Divided footplate aluminium



Platform, angle and depth adjustable;flip up, aluminium with locking system

#### **FORKS**



Fork Aluminium, black, orange & silver

## **REAR WHEELS**



Universal cross spoked



Design wheel



Lightweight wheel



Spinergy wheel, 18 spokes



Drum brake wheel

## **TYRES**



Right Run Tyre



Solid Tyre



Marathon Plus Evolution



Supergrip



Max Grepp



Ellipse 3R Handrim

## WHEEL LOCKS



Knee lever wheel lock



Brake lever extension



Compact wheel lock



Standard brake

# ACCESSORIES



Back pack



High pressure pump



Air pump



Mobile phone pocket

## Anodized colour axle plate



Axle plate anodized, orange



Axle plate anodized, silver



Axle plate anodized, black

# 24 " LIGHT WEIGHT WHEEL COLOURS



Lightweight wheel, anodized orange



Lightweight wheel, anodized blue



Lightweight wheel, anodized red