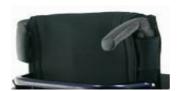

Front Castor

|              |        |                                                                                                          | £   |
|--------------|--------|----------------------------------------------------------------------------------------------------------|-----|
|              |        | SEAT UPHOLSTERY AND CUSHIONS                                                                             |     |
|              |        | Seat Slings                                                                                              |     |
| .RF020001    | •      | Seat sling, Nylon, tension adjustable                                                                    |     |
| RF020002     |        | Seat sling, nylon, tension adjustable, 1 utility bag                                                     |     |
| .RF020000    | 0      | Without seat sling                                                                                       |     |
|              |        | Seat Cushion with black cover                                                                            |     |
| _RF020101    |        | Seat cushion, foam (medium-soft), cover with zipper, black, 3cm                                          | 85  |
| _RF020102    |        | Seat cushion, foam (medium-soft), cover with zipper, black, 5cm                                          | 85  |
| RF020103     |        | Seat cushion, Latex (very soft), cover with zipper, black, 5cm                                           | 85  |
|              |        | Jay Cushion - for complete Jay product range see Jay order forms                                         |     |
| JAY020002    |        | JAY Basic                                                                                                | 75  |
| JAY020001    |        | JAY Easy Visco C                                                                                         | 180 |
| JAY020007    |        | JAY Easy Fluid                                                                                           | 415 |
| JAY020004    |        | JAY LITE                                                                                                 | 290 |
|              |        | Seat accessories                                                                                         |     |
| LRF090018    |        | Lap belt with buckle, metal                                                                              | 70  |
|              |        | BACKREST                                                                                                 |     |
| Backrest h   | neiaht |                                                                                                          |     |
| Back heigh   | _      |                                                                                                          |     |
|              |        | O 27.5 O 32.5 O 37.5 O 42.5                                                                              |     |
|              |        | 0 30 0 35 0 40 0 45                                                                                      |     |
|              |        | 0 00 0 0 0 40 0 40                                                                                       |     |
| LRF030001    | •      | Backrest tube, aluminium (from BH 27.5cm)                                                                |     |
| LRF030015    | 0      | Backrest, angle-adjustable, fold-down                                                                    |     |
|              |        | ○ -12° (78 EU) ○ -8° (82 EU) ○ -4° (86 EU)                                                               |     |
|              |        | O 0° (90) EU) O 4° (94 EU) O 8° (98 EU)                                                                  |     |
| LRF030102    |        | Backrest, angle-adjustable, lock when folded (only with angle adj back)                                  | 90  |
| 2717 000 702 |        | Push handles                                                                                             | 30  |
| LRF030201    |        |                                                                                                          |     |
|              |        | Push handles long  Push handles fold down  (aphy from hady beint 20cm)                                   | 166 |
| LRF030203    |        | Push handles, fold-down (only from back height 30cm)                                                     | 165 |
| LRF030204    |        | Push handles, height-adjustable (only from back height 30cm)                                             | 220 |
| LRF030205    |        | Push handles, height-adjustable for Jay backs (only from back height 30cm)                               | 220 |
| _RF030200    | 0      | Without push handles                                                                                     |     |
|              |        | Headrest                                                                                                 |     |
| LRF030410    |        | Headrest, tall height, depth and angle-adjustable, 23 x 11cm (Only with push handles height adjustable)  | 245 |
| _RF030411    |        | Headrest, medium height, depth & angle-adjustable, 20 x 11cm (Only with push handles height adjustable)  | 245 |
|              |        | Backrest upholstery (black)                                                                              |     |
| _RF030316    | 0      | EXO Backrest sling, padded, adjustable, 1 accessory bag, black (Evo Exo Version)                         |     |
|              |        | Colour, binding tape: ● Black O Orange O Silver O Red O Blue                                             |     |
|              |        | EXO PRO Backrest sling, padded,adjust., breathable spacer fabric, accessory bag, black (Evo Exo Version) | 90  |
| LRF030317    |        | Colour, binding tape: ● Black O Orange O Silver O Red O Blue                                             |     |
| LRF030317    |        | Colour, biriding tape. • Black O Orange O Silver O Red O Blue                                            |     |