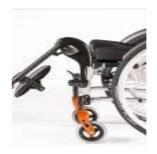

## FRONT SEAT HEIGHT SELECTION: independent of front castors, forks and frame versions

Front seat height in cm

|              |   |       |               |    | Froi | nt se | at he | eight | in cı | m  |    |    |    |    |    |    |    |    |    |    |    |    |    |    |    |    |
|--------------|---|-------|---------------|----|------|-------|-------|-------|-------|----|----|----|----|----|----|----|----|----|----|----|----|----|----|----|----|----|
|              |   | Frame | Fork (length) | 35 | 36   | 37    | 38    | 39    | 40    | 41 | 42 | 43 | 44 | 45 | 46 | 47 | 48 | 49 | 50 | 51 | 52 | 53 | 54 | 55 | 56 | 57 |
|              |   |       | 111 mm        |    |      |       |       |       |       |    | 0  | 0  | 0  | 0  | 0  |    |    |    |    |    |    |    |    |    |    |    |
|              |   |       | 123 mm* (1)   |    |      |       |       |       |       |    |    |    | 0  | 0  | 0  | 0  |    |    |    |    |    |    |    |    |    |    |
|              |   | Std   | 138 mm (1)    |    |      |       |       |       |       |    |    |    |    | 0  | 0  | 0  | 0  |    |    |    |    |    |    |    |    |    |
| ١,           |   |       | 174 mm (1)    |    |      |       |       |       |       |    |    |    |    |    |    |    | 0  | 0  | 0  | 0  | 0  |    |    |    |    |    |
| ľ            | ` |       | One Arm (1)   |    |      |       |       |       |       |    | 0  | 0  | 0  | 0  | 0  |    |    |    |    |    |    |    |    |    |    |    |
|              |   |       | 111 mm* (1)   | 0  | 0    | 0     |       |       |       |    |    |    |    |    |    |    |    |    |    |    |    |    |    |    |    |    |
|              |   | Hemi  | 138 mm* (1)   |    | 0    | 0     | 0     | 0     |       |    |    |    |    |    |    |    |    |    |    |    |    |    |    |    |    |    |
|              |   |       | 174 mm* (1)   |    |      |       |       | 0     | 0     | 0  | 0  | 0  |    |    |    |    |    |    |    |    |    |    |    |    |    |    |
|              |   |       | 111 mm        |    |      |       |       |       |       |    |    | 0  | 0  | 0  | 0  | 0  |    |    |    |    |    |    |    |    |    |    |
|              |   |       | 123 mm* (1)   |    |      |       |       |       |       |    |    |    |    | 0  | 0  | 0  | 0  |    |    |    |    |    |    |    |    |    |
|              |   | Std   | 138 mm (1)    |    |      |       |       |       |       |    |    |    |    |    | 0  | 0  | 0  | 0  | 0  |    |    |    |    |    |    |    |
| ١,           |   |       | 174 mm (1)    |    |      |       |       |       |       |    |    |    |    |    |    |    | 0  | 0  | 0  | 0  | 0  | 0  |    |    |    |    |
| 4            |   |       | One Arm (1)   |    |      |       |       |       |       |    |    | 0  | 0  | 0  | 0  | 0  |    |    |    |    |    |    |    |    |    |    |
|              |   |       | 111 mm* (1)   | 0  | 0    | 0     | 0     |       |       |    |    |    |    |    |    |    |    |    |    |    |    |    |    |    |    |    |
|              |   | Hemi  | 138 mm* (1)   |    |      | 0     | 0     | 0     | 0     | 0  |    |    |    |    |    |    |    |    |    |    |    |    |    |    |    |    |
|              |   |       | 174 mm* (1)   |    |      |       |       | 0     | 0     | 0  | 0  | 0  | 0  |    |    |    |    |    |    |    |    |    |    |    |    |    |
| ַלַ          |   |       | 111 mm        |    |      |       |       |       |       |    |    |    |    |    | 0  | 0  | 0  | 0  |    |    |    |    |    |    |    |    |
| g            |   | Std   | 123 mm* (1)   |    |      |       |       |       |       |    |    |    |    |    | 0  | 0  | 0  | 0  |    |    |    |    |    |    |    |    |
| Front castor |   |       | 138 mm (1)    |    |      |       |       |       |       |    |    |    |    |    |    | 0  | 0  | 0  | 0  | 0  |    |    |    |    |    |    |
| ᅙᅵᇎ          |   |       | 174 mm (1)    |    |      |       |       |       |       |    |    |    |    |    |    |    |    | 0  | 0  | 0  | 0  | 0  | 0  |    |    |    |
| -   °        | 1 |       | One Arm (1)   |    |      |       |       |       |       |    |    |    |    |    | 0  | 0  | 0  | 0  |    |    |    |    |    |    |    |    |
|              |   |       | 111 mm* (1)   |    |      | 0     | 0     | 0     | 0     |    |    |    |    |    |    |    |    |    |    |    |    |    |    |    |    |    |
|              |   | Hemi  | 138 mm* (1)   |    |      |       | 0     | 0     | 0     | 0  | 0  |    |    |    |    |    |    |    |    |    |    |    |    |    |    |    |
|              |   |       | 174 mm* (1)   |    |      |       |       |       | 0     | 0  | 0  | 0  | 0  | 0  |    |    |    |    |    |    |    |    |    |    |    |    |
|              |   |       | 111 mm        |    |      |       |       |       |       |    |    |    |    |    |    |    | 0  | 0  |    |    |    |    |    |    |    |    |
|              |   |       | 123 mm* (1)   |    |      |       |       |       |       |    |    |    |    |    |    |    | 0  | 0  | 0  |    |    |    |    |    |    |    |
|              |   | Std   | 138 mm (1)    |    |      |       |       |       |       |    |    |    |    |    |    |    | 0  | 0  | 0  | 0  | 0  |    |    |    |    |    |
|              |   |       | 174 mm (1)    |    |      |       |       |       |       |    |    |    |    |    |    |    |    |    | 0  | 0  | 0  | 0  | 0  | 0  |    |    |
| I °          | 1 |       | One Arm (1)   |    |      |       |       |       |       |    |    |    |    |    |    |    | 0  | 0  |    |    |    |    |    |    |    |    |
|              |   |       | 111 mm* (1)   |    |      |       |       | 0     | 0     |    |    |    |    |    |    |    |    |    |    |    |    |    |    |    |    |    |
|              | I | Hemi  | 138 mm* (1)   |    |      |       |       | 0     | 0     | 0  | 0  | 0  |    |    |    |    |    |    |    |    |    |    |    |    |    |    |
|              |   |       | 174 mm* (1)   |    |      |       |       |       |       | 0  | 0  | 0  | 0  | 0  | 0  |    |    |    |    |    |    |    |    |    |    |    |
|              | Ī |       | 123 mm* (1)   |    |      |       |       |       |       |    |    |    |    |    |    |    |    |    | 0  | 0  |    |    |    |    |    |    |
|              | I |       | 138 mm (1)    |    |      |       |       |       |       |    |    |    |    |    |    |    |    |    |    | 0  | 0  | 0  |    |    |    |    |
|              | I |       | 174 mm (1)    |    |      |       |       |       |       |    |    |    |    |    |    |    |    |    |    |    | 0  | 0  | 0  | 0  | 0  | 0  |
|              | Ī | Hemi  | 174 mm* (1)   |    |      |       |       |       |       |    |    | 0  | 0  | 0  | 0  | 0  | 0  |    |    |    |    |    |    |    |    |    |
| _            |   |       | * only ove    |    |      |       |       |       |       |    |    |    |    |    |    |    |    |    |    |    |    |    |    |    |    |    |

## **REAR SEAT HEIGHT SELECTION:** independent of rear wheel size

Rear seat height in cm

| Rear wheels | 33 | 34 | 35 | 36 | 37 | 38 | 39 | 40 | 41 | 42 | 43 | 44 | 45 | 46 | 47 | 48 | 49 | 50 | 51 | 52 | 53 |
|-------------|----|----|----|----|----|----|----|----|----|----|----|----|----|----|----|----|----|----|----|----|----|
| 22"         | 0  | 0  | 0  | 0  | 0  | 0  | 0  | 0  | 0  | 0  | 0  | 0  | 0  | 0  | 0  | 0  |    |    |    |    |    |
| 24"         |    |    |    | 0  | 0  | 0  | 0  | 0  | 0  | 0  | 0  | 0  | 0  | 0  | 0  | 0  | 0  | 0  | 0  |    |    |
| 25"         |    |    |    |    | 0  | 0  | 0  | 0  | 0  | 0  | 0  | 0  | 0  | 0  | 0  | 0  | 0  | 0  | 0  | 0  |    |
| 26"         |    |    |    |    |    | 0  | 0  | 0  | 0  | 0  | 0  | 0  | 0  | 0  | 0  | 0  | 0  | 0  | 0  | 0  | 0  |

The rear seat height can only be between 0 cm and 11 cm below the selected front seat height.

<sup>(1)</sup> Compatible with power add on devices. For 123mm fork, please also choose option NSW090093 "Fork for power add ons".