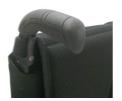

|             | •       | = Standard O = No cost option                                                                                       | £   |
|-------------|---------|---------------------------------------------------------------------------------------------------------------------|-----|
|             |         | SEAT                                                                                                                |     |
|             |         | Seat sling                                                                                                          |     |
| NSW020002   | 0       | Seat sling, nylon, tension adjustable, 1 utility bag                                                                |     |
| NSW020003   |         | Seat sling, nylon, tension adjustable, 2 utility bags (only from SW 38 cm)                                          | 60  |
| NSW020004   |         | Seat sling, nylon, tension adjustable, 1 utility bag, 1 catheter bag (only from SW 34 cm)                           | 135 |
| NSW020000   | 0       | Without seat sling                                                                                                  |     |
|             |         |                                                                                                                     |     |
| Seat cushi  | on, co  | ver with zipper, black                                                                                              |     |
| Foam (med   | lium-so | oft) Thickness: NSW020101                                                                                           | 85  |
| Latex (very | soft)   | Thickness: NSW020103                                                                                                | 85  |
| ì           | ,       | Seat accessories                                                                                                    |     |
| NSW020050   |         | Additional padding for seat upholstery, removable                                                                   | 35  |
| NSW090018   |         | Lap belt with buckle, metal                                                                                         | 50  |
|             |         |                                                                                                                     |     |
|             |         | JAY Cushions - for complete product range see JAY order forms                                                       |     |
| JAY020002   |         | JAY Basic                                                                                                           | 75  |
| JAY020001   |         | JAY Easy Visco, Curved Base                                                                                         | 180 |
| JAY020004   |         | JAY Lite                                                                                                            | 290 |
| JAY020007   |         | JAY Easy Fluid, Curved Base                                                                                         | 415 |
| JA 1020001  |         | SAT Lasy Fluid, Curved base                                                                                         | 710 |
|             |         | BACKREST                                                                                                            |     |
|             |         | BACKET                                                                                                              |     |
| Book boigh  |         | ue (cm) 25 - 30 30 - 35 35 - 40 40 - 45 45 - 47.5                                                                   |     |
| Back heigh  |         | ()                                                                                                                  |     |
|             |         | ht factory setting. O 25 O 30 O 35 O 40 O 45                                                                        |     |
| Height adju | stmen   | ts of 5 cm in total are possible. O 27.5 O 32.5 O 37.5 O 42.5 O 47.5                                                |     |
|             |         | 0 30 0 35 0 40 0 45                                                                                                 |     |
|             |         |                                                                                                                     |     |
| NSW030010   | 0       | Backrest, fixed (90°)                                                                                               |     |
| NSW030031   |         | □ Backrest, fold-down (to the front) (1)                                                                            | 90  |
| NSW030012   | 0       | Backrest, angle-adjustable (75° to 103°)                                                                            |     |
| NSW030031   |         | □ Backrest, fold-down (to the front) (1)                                                                            | 90  |
|             |         |                                                                                                                     |     |
|             |         | Push handles                                                                                                        |     |
| NSW030200   | 0       | Without push handles                                                                                                |     |
| NSW030201   | 0       | Push handles, long                                                                                                  |     |
| NSW030203   |         | Push handles, fold-down (available from back height 32,5 cm)                                                        | 165 |
| NSW030205   |         | Push handles, height-adjustable for JAY backs (available from back height 30 cm)                                    | 220 |
| NSW030204   |         | Push handles, height-adjustable (available from back height 30 cm)                                                  | 220 |
|             |         |                                                                                                                     |     |
|             |         | Backrest upholstery                                                                                                 |     |
| NSW030316   | 0       | EXO Backrest sling, synthetic fibre, padded, adjustable, 1 accessory bag, black (Evo Exo Version)                   |     |
|             |         | Colour, binding tape: O Black O Orange O Silver O Red O Blue                                                        |     |
| NSW030317   |         | EXO PRO Backrest, synthetic fibre, padded, adj., breathable spacer fabric, 1 accessory bag, black (Evo Exo Version) | 190 |
|             |         | Colour, binding tape: O Black O Orange O Silver O Red O Blue                                                        |     |
| NSW030300   | 0       | Without backrest upholstery                                                                                         |     |
|             |         |                                                                                                                     |     |
|             |         | Accessories for backrest                                                                                            |     |
| NSW030402   |         | Stabilising bar, automatic folding (only available from SW 36- 48 cm)                                               | 185 |
| NSW030401   |         | Stabilising bar, swing-away                                                                                         | 110 |
| NSW030412   |         | ☐ Headrest, medium, height, depth and angle-adjustable                                                              | 260 |
| NSW030410   |         | ☐ Headrest tall height death and angle adjustable 20v11 cm                                                          | 260 |