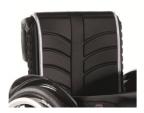

|             | •       | = Standard O = No cost option                                                                                       | £   |
|-------------|---------|---------------------------------------------------------------------------------------------------------------------|-----|
|             |         | SEAT                                                                                                                |     |
|             |         | Seat sling                                                                                                          |     |
| NSW020002   | 0       | Seat sling, nylon, tension adjustable, 1 utility bag                                                                |     |
| NSW020003   |         | Seat sling, nylon, tension adjustable, 2 utility bags (only from SW 38 cm)                                          | 60  |
| NSW020004   |         | Seat sling, nylon, tension adjustable, 1 utility bag, 1 catheter bag (only from SW 34 cm)                           | 135 |
| NSW020000   | 0       | Without seat sling                                                                                                  |     |
|             |         |                                                                                                                     |     |
| Seat cushi  | on, co  | ver with zipper, black                                                                                              |     |
| Foam (med   | lium-so | oft) Thickness: NSW020101                                                                                           | 85  |
| Latex (very | soft)   | Thickness: NSW020103                                                                                                | 85  |
| ì           | ,       | Seat accessories                                                                                                    |     |
| NSW020050   |         | Additional padding for seat upholstery, removable                                                                   | 35  |
| NSW090018   |         | Lap belt with buckle, metal                                                                                         | 50  |
|             |         |                                                                                                                     |     |
|             |         | JAY Cushions - for complete product range see JAY order forms                                                       |     |
| JAY020002   |         | JAY Basic                                                                                                           | 75  |
| JAY020001   |         | JAY Easy Visco, Curved Base                                                                                         | 180 |
| JAY020004   |         | JAY Lite                                                                                                            | 290 |
| JAY020007   |         | JAY Easy Fluid, Curved Base                                                                                         | 415 |
| JA 1020001  |         | SAT Lasy Fluid, Curved base                                                                                         | 710 |
|             |         | BACKREST                                                                                                            |     |
|             |         | BACKET                                                                                                              |     |
| Book boigh  |         | ue (cm) 25 - 30 30 - 35 35 - 40 40 - 45 45 - 47.5                                                                   |     |
| Back heigh  |         | ()                                                                                                                  |     |
|             |         | ht factory setting. O 25 O 30 O 35 O 40 O 45                                                                        |     |
| Height adju | stmen   | ts of 5 cm in total are possible. O 27.5 O 32.5 O 37.5 O 42.5 O 47.5                                                |     |
|             |         | 0 30 0 35 0 40 0 45                                                                                                 |     |
|             |         |                                                                                                                     |     |
| NSW030010   | 0       | Backrest, fixed (90°)                                                                                               |     |
| NSW030031   |         | □ Backrest, fold-down (to the front) (1)                                                                            | 90  |
| NSW030012   | 0       | Backrest, angle-adjustable (75° to 103°)                                                                            |     |
| NSW030031   |         | □ Backrest, fold-down (to the front) (1)                                                                            | 90  |
|             |         |                                                                                                                     |     |
|             |         | Push handles                                                                                                        |     |
| NSW030200   | 0       | Without push handles                                                                                                |     |
| NSW030201   | 0       | Push handles, long                                                                                                  |     |
| NSW030203   |         | Push handles, fold-down (available from back height 32,5 cm)                                                        | 165 |
| NSW030205   |         | Push handles, height-adjustable for JAY backs (available from back height 30 cm)                                    | 220 |
| NSW030204   |         | Push handles, height-adjustable (available from back height 30 cm)                                                  | 220 |
|             |         |                                                                                                                     |     |
|             |         | Backrest upholstery                                                                                                 |     |
| NSW030316   | 0       | EXO Backrest sling, synthetic fibre, padded, adjustable, 1 accessory bag, black (Evo Exo Version)                   |     |
|             |         | Colour, binding tape: O Black O Orange O Silver O Red O Blue                                                        |     |
| NSW030317   |         | EXO PRO Backrest, synthetic fibre, padded, adj., breathable spacer fabric, 1 accessory bag, black (Evo Exo Version) | 190 |
|             |         | Colour, binding tape: O Black O Orange O Silver O Red O Blue                                                        |     |
| NSW030300   | 0       | Without backrest upholstery                                                                                         |     |
|             |         |                                                                                                                     |     |
|             |         | Accessories for backrest                                                                                            |     |
| NSW030402   |         | Stabilising bar, automatic folding (only available from SW 36- 48 cm)                                               | 185 |
| NSW030401   |         | Stabilising bar, swing-away                                                                                         | 110 |
| NSW030412   |         | ☐ Headrest, medium, height, depth and angle-adjustable                                                              | 260 |
| NSW030410   |         | ☐ Headrest tall height death and angle adjustable 20v11 cm                                                          | 260 |