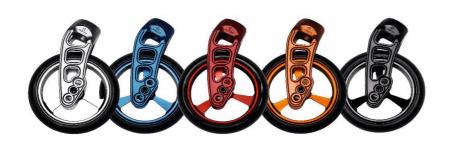

<sup>(1)</sup> Only with COG Adapter Standard

<sup>(2)</sup> In combination with NSW010024 "Frame, Hemi" only 70° hangers available

|           | •      | = Standard O = No cost option                                                                                          | £    |
|-----------|--------|------------------------------------------------------------------------------------------------------------------------|------|
|           |        | FOOTPLATES AND FOOTBOARDS                                                                                              |      |
| NSW050104 | 0      | Footplates, divided, composite, flip-up, heel loop, black (from SW 38 cm)                                              |      |
| NSW050020 | 0      | Footplates, divided, composite, angle-adjustable, flip-up, heel loop, black (from SW 38 cm)                            |      |
| NSW050022 |        | Footplates, divided, aluminium, angle-adjustable, flip-up, heel loop, frame colour                                     | 185  |
| NSW050051 |        | Footplates, divided, aluminium, angle-adjustable, flip-up, high-mount, heel loop, frame colour (1)                     | 185  |
| NSW050023 |        | Footboard, platform, aluminium, angle-adjustable, flip-up, heel loop, frame colour                                     | 190  |
| NSW050126 |        | O Swing-away mechanism for platform footboard                                                                          |      |
| NSW050059 |        | Footboard, platform, Performance, aluminium, angle-adjustable, flip-up, calf strap (from SW 32 cm)                     | 285  |
| NSW050131 |        | Footboard, platform, lightweight, plastic, angle & depth-adjustable flip up, calf strap, black                         | 185  |
| NSW050132 |        | Footboard, platform, lightweight, carbon fibre, angle & depth-adjustable, flip up, calf strap, black (1)               | 395  |
|           |        |                                                                                                                        |      |
|           |        | Accessories for footboards                                                                                             |      |
| NSW050127 |        | Foot positioning plate (2)                                                                                             | 25   |
|           |        |                                                                                                                        |      |
|           |        | LOWER LEG LENGTH (LLL) (LLL has to be 2,5 cm less than front seat height; measurements in cm)                          |      |
|           | 0      | 22                                                                                                                     |      |
|           | 0      | 32                                                                                                                     |      |
|           | 0      | 42 0 43 0 44 0 45 0 46 0 47 0 48 0 49 0 50 0 51                                                                        |      |
|           | LLL be | elow approximately 32cm require high-mount footboards- depends on configuration, please check configurator for details |      |
|           |        | FRAME VERSIONS                                                                                                         |      |
| NSW010015 | 0      | Standard swing away frame                                                                                              |      |
| NSW010602 | 0      | Reinforced heavy duty frame for max. user weight 140 kg (Sizes 32-42 only. HD option standard on all other sizes)      |      |
| NSW010024 | 0      | Low seat frame option (Hemi) (compare with your choice on the first page)                                              |      |
|           |        | EMPULSE F55 BUNDLING                                                                                                   |      |
| EMO000101 | 0      | With F55 order, not mounted to the wheelchair (Please use separate OF to order the F55.)                               |      |
| EMO000102 | 0      | With F55 order, mounted to the wheelchair (Please use separate OF to order the F55.)                                   |      |
|           |        | CENTRE OF GRAVITY (COG) (2 cm= very passive; 12 cm= very active)                                                       |      |
| NSW070703 |        | Adapter standard                                                                                                       |      |
|           |        | 0 9 0 10 0 11 0 12                                                                                                     |      |
| NSW070701 |        | Adapter lightweight                                                                                                    |      |
|           |        | O 12                                                                                                                   |      |
|           |        |                                                                                                                        |      |
|           |        | FRAME ACCESSORIES (choose either tip assist or anti- tip tube per side)                                                |      |
| NSW090016 |        | Frame protection, black                                                                                                | 85   |
| NSW090100 | •      | Transportation brackets - Crash test option                                                                            | Std. |
| NSW090010 |        | Transit wheels (not in combination with anti-tip tubes or tip assist)                                                  | 250  |
|           |        | · · · · · · · · · · · · · · · · · · ·                                                                                  |      |
|           |        | Anti-tip tubes, swing-away                                                                                             |      |
| NSW090004 |        | Left NSW090005  Right                                                                                                  | 115  |
| NSW090006 |        | Pair (no additional tip assist possible)                                                                               | 230  |
|           |        |                                                                                                                        |      |
|           |        | Tip assist                                                                                                             |      |
| NSW090001 |        | Left NSW090002 □ Right                                                                                                 | 35   |
| NSW090003 |        | Tip assist, pair (no additional anti-tip tube possible)                                                                | 70   |
| NSW090009 |        | Crutch holder, loop (only in combination with tip assist)                                                              | 85   |
|           |        |                                                                                                                        |      |
|           |        | FORKS (compare with your choice on the first page)                                                                     |      |
| NSW080013 | •      | Castor fork, Carbotecture ®, 111mm O Black (only for 111mm and 123mm forks)                                            |      |
|           |        | Colour: □ Silver □ Orange □ Red (3) □ Blue (3)                                                                         | 60   |
| NSW080029 | 0      | Castor fork, Aluminium  O Black (only for 123mm, 138mm and 174mm forks)                                                |      |
|           |        | Colour:   Silver   Orange                                                                                              | 60   |
| NSW080008 |        | Castor fork, aluminium, one-arm                                                                                        | 220  |
|           |        | Colour: □ Silver □ Orange □ Red □ Blue                                                                                 | 60   |
|           |        |                                                                                                                        |      |
|           |        | STANDARD CASTORS (compare with your choice on the first page)                                                          |      |
| NSW080301 | 0      | Castor, solid (hard), rim: composite, black                                                                            |      |
| NSW080302 | 0      | Castor, solid (soft), rim: composite, black (only 5" & 6")                                                             |      |
| NSW080304 |        | Castor, solid (hard), rim: aluminium  Colour, rim: Silver  (only 4" & 5")                                              | 105  |
| NSW080305 | 0      | Castor, pneumatic, rim: composite, black (only 7")                                                                     |      |
| NSW080306 |        | Castor, solid (soft), rim: aluminium                                                                                   | 105  |
|           | _      | Colour, rim:                                                                                                           | 60   |
| (1)       | Erom   | SW 34 cm available (3) Only with 111x45mm Carbotecture fork                                                            |      |