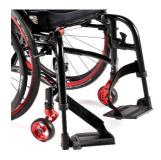

<sup>(1)</sup> Only with COG Adapter Standard

<sup>(2)</sup> In combination with NSW010024 "Frame, Hemi" only 70° hangers available

|           | •      | = Standard O = No cost option                                                                                          | £    |
|-----------|--------|------------------------------------------------------------------------------------------------------------------------|------|
|           |        | FOOTPLATES AND FOOTBOARDS                                                                                              |      |
| NSW050104 | 0      | Footplates, divided, composite, flip-up, heel loop, black (from SW 38 cm)                                              |      |
| NSW050020 | 0      | Footplates, divided, composite, angle-adjustable, flip-up, heel loop, black (from SW 38 cm)                            |      |
| NSW050022 |        | Footplates, divided, aluminium, angle-adjustable, flip-up, heel loop, frame colour                                     | 185  |
| NSW050051 |        | Footplates, divided, aluminium, angle-adjustable, flip-up, high-mount, heel loop, frame colour (1)                     | 185  |
| NSW050023 |        | Footboard, platform, aluminium, angle-adjustable, flip-up, heel loop, frame colour                                     | 190  |
| NSW050126 |        | O Swing-away mechanism for platform footboard                                                                          |      |
| NSW050059 |        | Footboard, platform, Performance, aluminium, angle-adjustable, flip-up, calf strap (from SW 32 cm)                     | 285  |
| NSW050131 |        | Footboard, platform, lightweight, plastic, angle & depth-adjustable flip up, calf strap, black                         | 185  |
| NSW050132 |        | Footboard, platform, lightweight, carbon fibre, angle & depth-adjustable, flip up, calf strap, black (1)               | 395  |
|           |        |                                                                                                                        |      |
|           |        | Accessories for footboards                                                                                             |      |
| NSW050127 |        | Foot positioning plate (2)                                                                                             | 25   |
|           |        |                                                                                                                        |      |
|           |        | LOWER LEG LENGTH (LLL) (LLL has to be 2,5 cm less than front seat height; measurements in cm)                          |      |
|           | 0      | 22                                                                                                                     |      |
|           | 0      | 32                                                                                                                     |      |
|           | 0      | 42 0 43 0 44 0 45 0 46 0 47 0 48 0 49 0 50 0 51                                                                        |      |
|           | LLL be | elow approximately 32cm require high-mount footboards- depends on configuration, please check configurator for details |      |
|           |        | FRAME VERSIONS                                                                                                         |      |
| NSW010015 | 0      | Standard swing away frame                                                                                              |      |
| NSW010602 | 0      | Reinforced heavy duty frame for max. user weight 140 kg (Sizes 32-42 only. HD option standard on all other sizes)      |      |
| NSW010024 | 0      | Low seat frame option (Hemi) (compare with your choice on the first page)                                              |      |
|           |        | EMPULSE F55 BUNDLING                                                                                                   |      |
| EMO000101 | 0      | With F55 order, not mounted to the wheelchair (Please use separate OF to order the F55.)                               |      |
| EMO000102 | 0      | With F55 order, mounted to the wheelchair (Please use separate OF to order the F55.)                                   |      |
|           |        | CENTRE OF GRAVITY (COG) (2 cm= very passive; 12 cm= very active)                                                       |      |
| NSW070703 |        | Adapter standard                                                                                                       |      |
|           |        | 0 9 0 10 0 11 0 12                                                                                                     |      |
| NSW070701 |        | Adapter lightweight                                                                                                    |      |
|           |        | O 12                                                                                                                   |      |
|           |        |                                                                                                                        |      |
|           |        | FRAME ACCESSORIES (choose either tip assist or anti- tip tube per side)                                                |      |
| NSW090016 |        | Frame protection, black                                                                                                | 85   |
| NSW090100 | •      | Transportation brackets - Crash test option                                                                            | Std. |
| NSW090010 |        | Transit wheels (not in combination with anti-tip tubes or tip assist)                                                  | 250  |
|           |        | · · · · · · · · · · · · · · · · · · ·                                                                                  |      |
|           |        | Anti-tip tubes, swing-away                                                                                             |      |
| NSW090004 |        | Left NSW090005  Right                                                                                                  | 115  |
| NSW090006 |        | Pair (no additional tip assist possible)                                                                               | 230  |
|           |        |                                                                                                                        |      |
|           |        | Tip assist                                                                                                             |      |
| NSW090001 |        | Left NSW090002 □ Right                                                                                                 | 35   |
| NSW090003 |        | Tip assist, pair (no additional anti-tip tube possible)                                                                | 70   |
| NSW090009 |        | Crutch holder, loop (only in combination with tip assist)                                                              | 85   |
|           |        |                                                                                                                        |      |
|           |        | FORKS (compare with your choice on the first page)                                                                     |      |
| NSW080013 | •      | Castor fork, Carbotecture ®, 111mm O Black (only for 111mm and 123mm forks)                                            |      |
|           |        | Colour: □ Silver □ Orange □ Red (3) □ Blue (3)                                                                         | 60   |
| NSW080029 | 0      | Castor fork, Aluminium  O Black (only for 123mm, 138mm and 174mm forks)                                                |      |
|           |        | Colour:   Silver   Orange                                                                                              | 60   |
| NSW080008 |        | Castor fork, aluminium, one-arm                                                                                        | 220  |
|           |        | Colour: □ Silver □ Orange □ Red □ Blue                                                                                 | 60   |
|           |        |                                                                                                                        |      |
|           |        | STANDARD CASTORS (compare with your choice on the first page)                                                          |      |
| NSW080301 | 0      | Castor, solid (hard), rim: composite, black                                                                            |      |
| NSW080302 | 0      | Castor, solid (soft), rim: composite, black (only 5" & 6")                                                             |      |
| NSW080304 |        | Castor, solid (hard), rim: aluminium  Colour, rim: Silver  (only 4" & 5")                                              | 105  |
| NSW080305 | 0      | Castor, pneumatic, rim: composite, black (only 7")                                                                     |      |
| NSW080306 |        | Castor, solid (soft), rim: aluminium                                                                                   | 105  |
|           | _      | Colour, rim:                                                                                                           | 60   |
| (1)       | Erom   | SW 34 cm available (3) Only with 111x45mm Carbotecture fork                                                            |      |