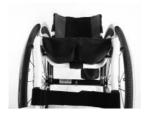

|             | •       | = Standard O = No cost option                                                                                       | £   |
|-------------|---------|---------------------------------------------------------------------------------------------------------------------|-----|
|             |         | SEAT                                                                                                                |     |
|             |         | Seat sling                                                                                                          |     |
| NSW020002   | 0       | Seat sling, nylon, tension adjustable, 1 utility bag                                                                |     |
| NSW020003   |         | Seat sling, nylon, tension adjustable, 2 utility bags (only from SW 38 cm)                                          | 60  |
| NSW020004   |         | Seat sling, nylon, tension adjustable, 1 utility bag, 1 catheter bag (only from SW 34 cm)                           | 135 |
| NSW020000   | 0       | Without seat sling                                                                                                  |     |
|             |         |                                                                                                                     |     |
| Seat cushi  | on, co  | ver with zipper, black                                                                                              |     |
| Foam (med   | lium-so | oft) Thickness: NSW020101                                                                                           | 85  |
| Latex (very | soft)   | Thickness: NSW020103                                                                                                | 85  |
| ì           | ,       | Seat accessories                                                                                                    |     |
| NSW020050   |         | Additional padding for seat upholstery, removable                                                                   | 35  |
| NSW090018   |         | Lap belt with buckle, metal                                                                                         | 50  |
|             |         |                                                                                                                     |     |
|             |         | JAY Cushions - for complete product range see JAY order forms                                                       |     |
| JAY020002   |         | JAY Basic                                                                                                           | 75  |
| JAY020001   |         | JAY Easy Visco, Curved Base                                                                                         | 180 |
| JAY020004   |         | JAY Lite                                                                                                            | 290 |
| JAY020007   |         | JAY Easy Fluid, Curved Base                                                                                         | 415 |
| JA 1020001  |         | SAT Lasy Fluid, Curved base                                                                                         | 710 |
|             |         | BACKREST                                                                                                            |     |
|             |         | BACKET                                                                                                              |     |
| Book boigh  |         | ue (cm) 25 - 30 30 - 35 35 - 40 40 - 45 45 - 47.5                                                                   |     |
| Back heigh  |         | ()                                                                                                                  |     |
|             |         | ht factory setting. O 25 O 30 O 35 O 40 O 45                                                                        |     |
| Height adju | stmen   | ts of 5 cm in total are possible. O 27.5 O 32.5 O 37.5 O 42.5 O 47.5                                                |     |
|             |         | 0 30 0 35 0 40 0 45                                                                                                 |     |
|             |         |                                                                                                                     |     |
| NSW030010   | 0       | Backrest, fixed (90°)                                                                                               |     |
| NSW030031   |         | □ Backrest, fold-down (to the front) (1)                                                                            | 90  |
| NSW030012   | 0       | Backrest, angle-adjustable (75° to 103°)                                                                            |     |
| NSW030031   |         | □ Backrest, fold-down (to the front) (1)                                                                            | 90  |
|             |         |                                                                                                                     |     |
|             |         | Push handles                                                                                                        |     |
| NSW030200   | 0       | Without push handles                                                                                                |     |
| NSW030201   | 0       | Push handles, long                                                                                                  |     |
| NSW030203   |         | Push handles, fold-down (available from back height 32,5 cm)                                                        | 165 |
| NSW030205   |         | Push handles, height-adjustable for JAY backs (available from back height 30 cm)                                    | 220 |
| NSW030204   |         | Push handles, height-adjustable (available from back height 30 cm)                                                  | 220 |
|             |         |                                                                                                                     |     |
|             |         | Backrest upholstery                                                                                                 |     |
| NSW030316   | 0       | EXO Backrest sling, synthetic fibre, padded, adjustable, 1 accessory bag, black (Evo Exo Version)                   |     |
|             |         | Colour, binding tape: O Black O Orange O Silver O Red O Blue                                                        |     |
| NSW030317   |         | EXO PRO Backrest, synthetic fibre, padded, adj., breathable spacer fabric, 1 accessory bag, black (Evo Exo Version) | 190 |
|             |         | Colour, binding tape: O Black O Orange O Silver O Red O Blue                                                        |     |
| NSW030300   | 0       | Without backrest upholstery                                                                                         |     |
|             |         |                                                                                                                     |     |
|             |         | Accessories for backrest                                                                                            |     |
| NSW030402   |         | Stabilising bar, automatic folding (only available from SW 36- 48 cm)                                               | 185 |
| NSW030401   |         | Stabilising bar, swing-away                                                                                         | 110 |
| NSW030412   |         | ☐ Headrest, medium, height, depth and angle-adjustable                                                              | 260 |
| NSW030410   |         | ☐ Headrest tall height death and angle adjustable 20v11 cm                                                          | 260 |