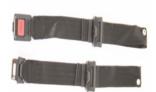

|             | •       | = Standard O = No cost option                                                                                       | £   |
|-------------|---------|---------------------------------------------------------------------------------------------------------------------|-----|
|             |         | SEAT                                                                                                                |     |
|             |         | Seat sling                                                                                                          |     |
| NSW020002   | 0       | Seat sling, nylon, tension adjustable, 1 utility bag                                                                |     |
| NSW020003   |         | Seat sling, nylon, tension adjustable, 2 utility bags (only from SW 38 cm)                                          | 60  |
| NSW020004   |         | Seat sling, nylon, tension adjustable, 1 utility bag, 1 catheter bag (only from SW 34 cm)                           | 135 |
| NSW020000   | 0       | Without seat sling                                                                                                  |     |
|             |         |                                                                                                                     |     |
| Seat cushi  | on, co  | ver with zipper, black                                                                                              |     |
| Foam (med   | lium-so | oft) Thickness: NSW020101                                                                                           | 85  |
| Latex (very | soft)   | Thickness: NSW020103                                                                                                | 85  |
| ì           | ,       | Seat accessories                                                                                                    |     |
| NSW020050   |         | Additional padding for seat upholstery, removable                                                                   | 35  |
| NSW090018   |         | Lap belt with buckle, metal                                                                                         | 50  |
|             |         |                                                                                                                     |     |
|             |         | JAY Cushions - for complete product range see JAY order forms                                                       |     |
| JAY020002   |         | JAY Basic                                                                                                           | 75  |
| JAY020001   |         | JAY Easy Visco, Curved Base                                                                                         | 180 |
| JAY020004   |         | JAY Lite                                                                                                            | 290 |
| JAY020007   |         | JAY Easy Fluid, Curved Base                                                                                         | 415 |
| JA 1020001  |         | SAT Lasy Fluid, Curved base                                                                                         | 710 |
|             |         | BACKREST                                                                                                            |     |
|             |         | BACKET                                                                                                              |     |
| Book boigh  |         | ue (cm) 25 - 30 30 - 35 35 - 40 40 - 45 45 - 47.5                                                                   |     |
| Back heigh  |         | ()                                                                                                                  |     |
|             |         | ht factory setting. O 25 O 30 O 35 O 40 O 45                                                                        |     |
| Height adju | stmen   | ts of 5 cm in total are possible. O 27.5 O 32.5 O 37.5 O 42.5 O 47.5                                                |     |
|             |         | 0 30 0 35 0 40 0 45                                                                                                 |     |
|             |         |                                                                                                                     |     |
| NSW030010   | 0       | Backrest, fixed (90°)                                                                                               |     |
| NSW030031   |         | □ Backrest, fold-down (to the front) (1)                                                                            | 90  |
| NSW030012   | 0       | Backrest, angle-adjustable (75° to 103°)                                                                            |     |
| NSW030031   |         | □ Backrest, fold-down (to the front) (1)                                                                            | 90  |
|             |         |                                                                                                                     |     |
|             |         | Push handles                                                                                                        |     |
| NSW030200   | 0       | Without push handles                                                                                                |     |
| NSW030201   | 0       | Push handles, long                                                                                                  |     |
| NSW030203   |         | Push handles, fold-down (available from back height 32,5 cm)                                                        | 165 |
| NSW030205   |         | Push handles, height-adjustable for JAY backs (available from back height 30 cm)                                    | 220 |
| NSW030204   |         | Push handles, height-adjustable (available from back height 30 cm)                                                  | 220 |
|             |         |                                                                                                                     |     |
|             |         | Backrest upholstery                                                                                                 |     |
| NSW030316   | 0       | EXO Backrest sling, synthetic fibre, padded, adjustable, 1 accessory bag, black (Evo Exo Version)                   |     |
|             |         | Colour, binding tape: O Black O Orange O Silver O Red O Blue                                                        |     |
| NSW030317   |         | EXO PRO Backrest, synthetic fibre, padded, adj., breathable spacer fabric, 1 accessory bag, black (Evo Exo Version) | 190 |
|             |         | Colour, binding tape: O Black O Orange O Silver O Red O Blue                                                        |     |
| NSW030300   | 0       | Without backrest upholstery                                                                                         |     |
|             |         |                                                                                                                     |     |
|             |         | Accessories for backrest                                                                                            |     |
| NSW030402   |         | Stabilising bar, automatic folding (only available from SW 36- 48 cm)                                               | 185 |
| NSW030401   |         | Stabilising bar, swing-away                                                                                         | 110 |
| NSW030412   |         | ☐ Headrest, medium, height, depth and angle-adjustable                                                              | 260 |
| NSW030410   |         | ☐ Headrest tall height death and angle adjustable 20v11 cm                                                          | 260 |