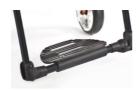

<sup>(1)</sup> Only with COG Adapter Standard

<sup>(2)</sup> In combination with NSW010024 "Frame, Hemi" only 70° hangers available

|           | •      | = Standard O = No cost option                                                                                          | £    |
|-----------|--------|------------------------------------------------------------------------------------------------------------------------|------|
|           |        | FOOTPLATES AND FOOTBOARDS                                                                                              |      |
| NSW050104 | 0      | Footplates, divided, composite, flip-up, heel loop, black (from SW 38 cm)                                              |      |
| NSW050020 | 0      | Footplates, divided, composite, angle-adjustable, flip-up, heel loop, black (from SW 38 cm)                            |      |
| NSW050022 |        | Footplates, divided, aluminium, angle-adjustable, flip-up, heel loop, frame colour                                     | 185  |
| NSW050051 |        | Footplates, divided, aluminium, angle-adjustable, flip-up, high-mount, heel loop, frame colour (1)                     | 185  |
| NSW050023 |        | Footboard, platform, aluminium, angle-adjustable, flip-up, heel loop, frame colour                                     | 190  |
| NSW050126 |        | O Swing-away mechanism for platform footboard                                                                          |      |
| NSW050059 |        | Footboard, platform, Performance, aluminium, angle-adjustable, flip-up, calf strap (from SW 32 cm)                     | 285  |
| NSW050131 |        | Footboard, platform, lightweight, plastic, angle & depth-adjustable flip up, calf strap, black                         | 185  |
| NSW050132 |        | Footboard, platform, lightweight, carbon fibre, angle & depth-adjustable, flip up, calf strap, black (1)               | 395  |
|           |        |                                                                                                                        |      |
|           |        | Accessories for footboards                                                                                             |      |
| NSW050127 |        | Foot positioning plate (2)                                                                                             | 25   |
|           |        |                                                                                                                        |      |
|           |        | LOWER LEG LENGTH (LLL) (LLL has to be 2,5 cm less than front seat height; measurements in cm)                          |      |
|           | 0      | 22                                                                                                                     |      |
|           | 0      | 32                                                                                                                     |      |
|           | 0      | 42 0 43 0 44 0 45 0 46 0 47 0 48 0 49 0 50 0 51                                                                        |      |
|           | LLL be | elow approximately 32cm require high-mount footboards- depends on configuration, please check configurator for details |      |
|           |        | FRAME VERSIONS                                                                                                         |      |
| NSW010015 | 0      | Standard swing away frame                                                                                              |      |
| NSW010602 | 0      | Reinforced heavy duty frame for max. user weight 140 kg (Sizes 32-42 only. HD option standard on all other sizes)      |      |
| NSW010024 | 0      | Low seat frame option (Hemi) (compare with your choice on the first page)                                              |      |
|           |        | EMPULSE F55 BUNDLING                                                                                                   |      |
| EMO000101 | 0      | With F55 order, not mounted to the wheelchair (Please use separate OF to order the F55.)                               |      |
| EMO000102 | 0      | With F55 order, mounted to the wheelchair (Please use separate OF to order the F55.)                                   |      |
|           |        | CENTRE OF GRAVITY (COG) (2 cm= very passive; 12 cm= very active)                                                       |      |
| NSW070703 |        | Adapter standard                                                                                                       |      |
|           |        | 0 9 0 10 0 11 0 12                                                                                                     |      |
| NSW070701 |        | Adapter lightweight                                                                                                    |      |
|           |        | O 12                                                                                                                   |      |
|           |        |                                                                                                                        |      |
|           |        | FRAME ACCESSORIES (choose either tip assist or anti- tip tube per side)                                                |      |
| NSW090016 |        | Frame protection, black                                                                                                | 85   |
| NSW090100 | •      | Transportation brackets - Crash test option                                                                            | Std. |
| NSW090010 |        | Transit wheels (not in combination with anti-tip tubes or tip assist)                                                  | 250  |
|           |        | · · · · · · · · · · · · · · · · · · ·                                                                                  |      |
|           |        | Anti-tip tubes, swing-away                                                                                             |      |
| NSW090004 |        | Left NSW090005  Right                                                                                                  | 115  |
| NSW090006 |        | Pair (no additional tip assist possible)                                                                               | 230  |
|           |        |                                                                                                                        |      |
|           |        | Tip assist                                                                                                             |      |
| NSW090001 |        | Left NSW090002 □ Right                                                                                                 | 35   |
| NSW090003 |        | Tip assist, pair (no additional anti-tip tube possible)                                                                | 70   |
| NSW090009 |        | Crutch holder, loop (only in combination with tip assist)                                                              | 85   |
|           |        |                                                                                                                        |      |
|           |        | FORKS (compare with your choice on the first page)                                                                     |      |
| NSW080013 | •      | Castor fork, Carbotecture ®, 111mm O Black (only for 111mm and 123mm forks)                                            |      |
|           |        | Colour: □ Silver □ Orange □ Red (3) □ Blue (3)                                                                         | 60   |
| NSW080029 | 0      | Castor fork, Aluminium  O Black (only for 123mm, 138mm and 174mm forks)                                                |      |
|           |        | Colour:   Silver   Orange                                                                                              | 60   |
| NSW080008 |        | Castor fork, aluminium, one-arm                                                                                        | 220  |
|           |        | Colour: □ Silver □ Orange □ Red □ Blue                                                                                 | 60   |
|           |        |                                                                                                                        |      |
|           |        | STANDARD CASTORS (compare with your choice on the first page)                                                          |      |
| NSW080301 | 0      | Castor, solid (hard), rim: composite, black                                                                            |      |
| NSW080302 | 0      | Castor, solid (soft), rim: composite, black (only 5" & 6")                                                             |      |
| NSW080304 |        | Castor, solid (hard), rim: aluminium  Colour, rim: Silver  (only 4" & 5")                                              | 105  |
| NSW080305 | 0      | Castor, pneumatic, rim: composite, black (only 7")                                                                     |      |
| NSW080306 |        | Castor, solid (soft), rim: aluminium                                                                                   | 105  |
|           | _      | Colour, rim:                                                                                                           | 60   |
| (1)       | Erom   | SW 34 cm available (3) Only with 111x45mm Carbotecture fork                                                            |      |