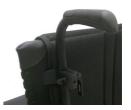

|             | •       | = Standard O = No cost option                                                                                       | £   |
|-------------|---------|---------------------------------------------------------------------------------------------------------------------|-----|
|             |         | SEAT                                                                                                                |     |
|             |         | Seat sling                                                                                                          |     |
| NSW020002   | 0       | Seat sling, nylon, tension adjustable, 1 utility bag                                                                |     |
| NSW020003   |         | Seat sling, nylon, tension adjustable, 2 utility bags (only from SW 38 cm)                                          | 60  |
| NSW020004   |         | Seat sling, nylon, tension adjustable, 1 utility bag, 1 catheter bag (only from SW 34 cm)                           | 135 |
| NSW020000   | 0       | Without seat sling                                                                                                  |     |
|             |         |                                                                                                                     |     |
| Seat cushi  | on, co  | ver with zipper, black                                                                                              |     |
| Foam (med   | lium-so | oft) Thickness: NSW020101                                                                                           | 85  |
| Latex (very | soft)   | Thickness: NSW020103                                                                                                | 85  |
| ì           | ,       | Seat accessories                                                                                                    |     |
| NSW020050   |         | Additional padding for seat upholstery, removable                                                                   | 35  |
| NSW090018   |         | Lap belt with buckle, metal                                                                                         | 50  |
|             |         |                                                                                                                     |     |
|             |         | JAY Cushions - for complete product range see JAY order forms                                                       |     |
| JAY020002   |         | JAY Basic                                                                                                           | 75  |
| JAY020001   |         | JAY Easy Visco, Curved Base                                                                                         | 180 |
| JAY020004   |         | JAY Lite                                                                                                            | 290 |
| JAY020007   |         | JAY Easy Fluid, Curved Base                                                                                         | 415 |
| JA 1020001  |         | SAT Lasy Fluid, Curved base                                                                                         | 710 |
|             |         | BACKREST                                                                                                            |     |
|             |         | BACKET                                                                                                              |     |
| Book boigh  |         | ue (cm) 25 - 30 30 - 35 35 - 40 40 - 45 45 - 47.5                                                                   |     |
| Back heigh  |         | ()                                                                                                                  |     |
|             |         | ht factory setting. O 25 O 30 O 35 O 40 O 45                                                                        |     |
| Height adju | stmen   | ts of 5 cm in total are possible. O 27.5 O 32.5 O 37.5 O 42.5 O 47.5                                                |     |
|             |         | 0 30 0 35 0 40 0 45                                                                                                 |     |
|             |         |                                                                                                                     |     |
| NSW030010   | 0       | Backrest, fixed (90°)                                                                                               |     |
| NSW030031   |         | □ Backrest, fold-down (to the front) (1)                                                                            | 90  |
| NSW030012   | 0       | Backrest, angle-adjustable (75° to 103°)                                                                            |     |
| NSW030031   |         | □ Backrest, fold-down (to the front) (1)                                                                            | 90  |
|             |         |                                                                                                                     |     |
|             |         | Push handles                                                                                                        |     |
| NSW030200   | 0       | Without push handles                                                                                                |     |
| NSW030201   | 0       | Push handles, long                                                                                                  |     |
| NSW030203   |         | Push handles, fold-down (available from back height 32,5 cm)                                                        | 165 |
| NSW030205   |         | Push handles, height-adjustable for JAY backs (available from back height 30 cm)                                    | 220 |
| NSW030204   |         | Push handles, height-adjustable (available from back height 30 cm)                                                  | 220 |
|             |         |                                                                                                                     |     |
|             |         | Backrest upholstery                                                                                                 |     |
| NSW030316   | 0       | EXO Backrest sling, synthetic fibre, padded, adjustable, 1 accessory bag, black (Evo Exo Version)                   |     |
|             |         | Colour, binding tape: O Black O Orange O Silver O Red O Blue                                                        |     |
| NSW030317   |         | EXO PRO Backrest, synthetic fibre, padded, adj., breathable spacer fabric, 1 accessory bag, black (Evo Exo Version) | 190 |
|             |         | Colour, binding tape: O Black O Orange O Silver O Red O Blue                                                        |     |
| NSW030300   | 0       | Without backrest upholstery                                                                                         |     |
|             |         |                                                                                                                     |     |
|             |         | Accessories for backrest                                                                                            |     |
| NSW030402   |         | Stabilising bar, automatic folding (only available from SW 36- 48 cm)                                               | 185 |
| NSW030401   |         | Stabilising bar, swing-away                                                                                         | 110 |
| NSW030412   |         | ☐ Headrest, medium, height, depth and angle-adjustable                                                              | 260 |
| NSW030410   |         | ☐ Headrest tall height death and angle adjustable 20v11 cm                                                          | 260 |