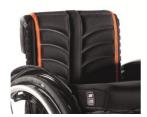

|             | •       | = Standard O = No cost option                                                                                       | £   |
|-------------|---------|---------------------------------------------------------------------------------------------------------------------|-----|
|             |         | SEAT                                                                                                                |     |
|             |         | Seat sling                                                                                                          |     |
| NSW020002   | 0       | Seat sling, nylon, tension adjustable, 1 utility bag                                                                |     |
| NSW020003   |         | Seat sling, nylon, tension adjustable, 2 utility bags (only from SW 38 cm)                                          | 60  |
| NSW020004   |         | Seat sling, nylon, tension adjustable, 1 utility bag, 1 catheter bag (only from SW 34 cm)                           | 135 |
| NSW020000   | 0       | Without seat sling                                                                                                  |     |
|             |         |                                                                                                                     |     |
| Seat cushi  | on, co  | ver with zipper, black                                                                                              |     |
| Foam (med   | lium-so | oft) Thickness: NSW020101                                                                                           | 85  |
| Latex (very | soft)   | Thickness: NSW020103                                                                                                | 85  |
| ì           | ,       | Seat accessories                                                                                                    |     |
| NSW020050   |         | Additional padding for seat upholstery, removable                                                                   | 35  |
| NSW090018   |         | Lap belt with buckle, metal                                                                                         | 50  |
|             |         |                                                                                                                     |     |
|             |         | JAY Cushions - for complete product range see JAY order forms                                                       |     |
| JAY020002   |         | JAY Basic                                                                                                           | 75  |
| JAY020001   |         | JAY Easy Visco, Curved Base                                                                                         | 180 |
| JAY020004   |         | JAY Lite                                                                                                            | 290 |
| JAY020007   |         | JAY Easy Fluid, Curved Base                                                                                         | 415 |
| JA 1020001  |         | SAT Lasy Fluid, Curved base                                                                                         | 710 |
|             |         | BACKREST                                                                                                            |     |
|             |         | BACKET                                                                                                              |     |
| Book boigh  |         | ue (cm) 25 - 30 30 - 35 35 - 40 40 - 45 45 - 47.5                                                                   |     |
| Back heigh  |         | ()                                                                                                                  |     |
|             |         | ht factory setting. O 25 O 30 O 35 O 40 O 45                                                                        |     |
| Height adju | stmen   | ts of 5 cm in total are possible. O 27.5 O 32.5 O 37.5 O 42.5 O 47.5                                                |     |
|             |         | 0 30 0 35 0 40 0 45                                                                                                 |     |
|             |         |                                                                                                                     |     |
| NSW030010   | 0       | Backrest, fixed (90°)                                                                                               |     |
| NSW030031   |         | □ Backrest, fold-down (to the front) (1)                                                                            | 90  |
| NSW030012   | 0       | Backrest, angle-adjustable (75° to 103°)                                                                            |     |
| NSW030031   |         | □ Backrest, fold-down (to the front) (1)                                                                            | 90  |
|             |         |                                                                                                                     |     |
|             |         | Push handles                                                                                                        |     |
| NSW030200   | 0       | Without push handles                                                                                                |     |
| NSW030201   | 0       | Push handles, long                                                                                                  |     |
| NSW030203   |         | Push handles, fold-down (available from back height 32,5 cm)                                                        | 165 |
| NSW030205   |         | Push handles, height-adjustable for JAY backs (available from back height 30 cm)                                    | 220 |
| NSW030204   |         | Push handles, height-adjustable (available from back height 30 cm)                                                  | 220 |
|             |         |                                                                                                                     |     |
|             |         | Backrest upholstery                                                                                                 |     |
| NSW030316   | 0       | EXO Backrest sling, synthetic fibre, padded, adjustable, 1 accessory bag, black (Evo Exo Version)                   |     |
|             |         | Colour, binding tape: O Black O Orange O Silver O Red O Blue                                                        |     |
| NSW030317   |         | EXO PRO Backrest, synthetic fibre, padded, adj., breathable spacer fabric, 1 accessory bag, black (Evo Exo Version) | 190 |
|             |         | Colour, binding tape: O Black O Orange O Silver O Red O Blue                                                        |     |
| NSW030300   | 0       | Without backrest upholstery                                                                                         |     |
|             |         |                                                                                                                     |     |
|             |         | Accessories for backrest                                                                                            |     |
| NSW030402   |         | Stabilising bar, automatic folding (only available from SW 36- 48 cm)                                               | 185 |
| NSW030401   |         | Stabilising bar, swing-away                                                                                         | 110 |
| NSW030412   |         | ☐ Headrest, medium, height, depth and angle-adjustable                                                              | 260 |
| NSW030410   |         | ☐ Headrest tall height death and angle adjustable 20v11 cm                                                          | 260 |