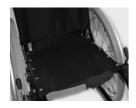

|             | •       | = Standard O = No cost option                                                                                       | £   |
|-------------|---------|---------------------------------------------------------------------------------------------------------------------|-----|
|             |         | SEAT                                                                                                                |     |
|             |         | Seat sling                                                                                                          |     |
| NSW020002   | 0       | Seat sling, nylon, tension adjustable, 1 utility bag                                                                |     |
| NSW020003   |         | Seat sling, nylon, tension adjustable, 2 utility bags (only from SW 38 cm)                                          | 60  |
| NSW020004   |         | Seat sling, nylon, tension adjustable, 1 utility bag, 1 catheter bag (only from SW 34 cm)                           | 135 |
| NSW020000   | 0       | Without seat sling                                                                                                  |     |
|             |         |                                                                                                                     |     |
| Seat cushi  | on, co  | ver with zipper, black                                                                                              |     |
| Foam (med   | lium-so | oft) Thickness: NSW020101                                                                                           | 85  |
| Latex (very | soft)   | Thickness: NSW020103                                                                                                | 85  |
| ì           | ,       | Seat accessories                                                                                                    |     |
| NSW020050   |         | Additional padding for seat upholstery, removable                                                                   | 35  |
| NSW090018   |         | Lap belt with buckle, metal                                                                                         | 50  |
|             |         |                                                                                                                     |     |
|             |         | JAY Cushions - for complete product range see JAY order forms                                                       |     |
| JAY020002   |         | JAY Basic                                                                                                           | 75  |
| JAY020001   |         | JAY Easy Visco, Curved Base                                                                                         | 180 |
| JAY020004   |         | JAY Lite                                                                                                            | 290 |
| JAY020007   |         | JAY Easy Fluid, Curved Base                                                                                         | 415 |
| JA 1020001  |         | SAT Lasy Fluid, Curved base                                                                                         | 710 |
|             |         | BACKREST                                                                                                            |     |
|             |         | BACKET                                                                                                              |     |
| Book boigh  |         | ue (cm) 25 - 30 30 - 35 35 - 40 40 - 45 45 - 47.5                                                                   |     |
| Back heigh  |         | ()                                                                                                                  |     |
|             |         | ht factory setting. O 25 O 30 O 35 O 40 O 45                                                                        |     |
| Height adju | stmen   | ts of 5 cm in total are possible. O 27.5 O 32.5 O 37.5 O 42.5 O 47.5                                                |     |
|             |         | 0 30 0 35 0 40 0 45                                                                                                 |     |
|             |         |                                                                                                                     |     |
| NSW030010   | 0       | Backrest, fixed (90°)                                                                                               |     |
| NSW030031   |         | □ Backrest, fold-down (to the front) (1)                                                                            | 90  |
| NSW030012   | 0       | Backrest, angle-adjustable (75° to 103°)                                                                            |     |
| NSW030031   |         | □ Backrest, fold-down (to the front) (1)                                                                            | 90  |
|             |         |                                                                                                                     |     |
|             |         | Push handles                                                                                                        |     |
| NSW030200   | 0       | Without push handles                                                                                                |     |
| NSW030201   | 0       | Push handles, long                                                                                                  |     |
| NSW030203   |         | Push handles, fold-down (available from back height 32,5 cm)                                                        | 165 |
| NSW030205   |         | Push handles, height-adjustable for JAY backs (available from back height 30 cm)                                    | 220 |
| NSW030204   |         | Push handles, height-adjustable (available from back height 30 cm)                                                  | 220 |
|             |         |                                                                                                                     |     |
|             |         | Backrest upholstery                                                                                                 |     |
| NSW030316   | 0       | EXO Backrest sling, synthetic fibre, padded, adjustable, 1 accessory bag, black (Evo Exo Version)                   |     |
|             |         | Colour, binding tape: O Black O Orange O Silver O Red O Blue                                                        |     |
| NSW030317   |         | EXO PRO Backrest, synthetic fibre, padded, adj., breathable spacer fabric, 1 accessory bag, black (Evo Exo Version) | 190 |
|             |         | Colour, binding tape: O Black O Orange O Silver O Red O Blue                                                        |     |
| NSW030300   | 0       | Without backrest upholstery                                                                                         |     |
|             |         |                                                                                                                     |     |
|             |         | Accessories for backrest                                                                                            |     |
| NSW030402   |         | Stabilising bar, automatic folding (only available from SW 36- 48 cm)                                               | 185 |
| NSW030401   |         | Stabilising bar, swing-away                                                                                         | 110 |
| NSW030412   |         | ☐ Headrest, medium, height, depth and angle-adjustable                                                              | 260 |
| NSW030410   |         | ☐ Headrest tall height death and angle adjustable 20v11 cm                                                          | 260 |