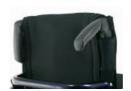

|             | •       | = Standard O = No cost option                                                                                       | £   |
|-------------|---------|---------------------------------------------------------------------------------------------------------------------|-----|
|             |         | SEAT                                                                                                                |     |
|             |         | Seat sling                                                                                                          |     |
| NSW020002   | 0       | Seat sling, nylon, tension adjustable, 1 utility bag                                                                |     |
| NSW020003   |         | Seat sling, nylon, tension adjustable, 2 utility bags (only from SW 38 cm)                                          | 60  |
| NSW020004   |         | Seat sling, nylon, tension adjustable, 1 utility bag, 1 catheter bag (only from SW 34 cm)                           | 135 |
| NSW020000   | 0       | Without seat sling                                                                                                  |     |
|             |         |                                                                                                                     |     |
| Seat cushi  | on, co  | ver with zipper, black                                                                                              |     |
| Foam (med   | lium-so | oft) Thickness: NSW020101                                                                                           | 85  |
| Latex (very | soft)   | Thickness: NSW020103                                                                                                | 85  |
| ì           | ,       | Seat accessories                                                                                                    |     |
| NSW020050   |         | Additional padding for seat upholstery, removable                                                                   | 35  |
| NSW090018   |         | Lap belt with buckle, metal                                                                                         | 50  |
|             |         |                                                                                                                     |     |
|             |         | JAY Cushions - for complete product range see JAY order forms                                                       |     |
| JAY020002   |         | JAY Basic                                                                                                           | 75  |
| JAY020001   |         | JAY Easy Visco, Curved Base                                                                                         | 180 |
| JAY020004   |         | JAY Lite                                                                                                            | 290 |
| JAY020007   |         | JAY Easy Fluid, Curved Base                                                                                         | 415 |
| JA 1020001  |         | SAT Lasy Fluid, Curved base                                                                                         | 710 |
|             |         | BACKREST                                                                                                            |     |
|             |         | BACKET                                                                                                              |     |
| Book boigh  |         | ue (cm) 25 - 30 30 - 35 35 - 40 40 - 45 45 - 47.5                                                                   |     |
| Back heigh  |         | ()                                                                                                                  |     |
|             |         | ht factory setting. O 25 O 30 O 35 O 40 O 45                                                                        |     |
| Height adju | stmen   | ts of 5 cm in total are possible. O 27.5 O 32.5 O 37.5 O 42.5 O 47.5                                                |     |
|             |         | 0 30 0 35 0 40 0 45                                                                                                 |     |
|             |         |                                                                                                                     |     |
| NSW030010   | 0       | Backrest, fixed (90°)                                                                                               |     |
| NSW030031   |         | □ Backrest, fold-down (to the front) (1)                                                                            | 90  |
| NSW030012   | 0       | Backrest, angle-adjustable (75° to 103°)                                                                            |     |
| NSW030031   |         | □ Backrest, fold-down (to the front) (1)                                                                            | 90  |
|             |         |                                                                                                                     |     |
|             |         | Push handles                                                                                                        |     |
| NSW030200   | 0       | Without push handles                                                                                                |     |
| NSW030201   | 0       | Push handles, long                                                                                                  |     |
| NSW030203   |         | Push handles, fold-down (available from back height 32,5 cm)                                                        | 165 |
| NSW030205   |         | Push handles, height-adjustable for JAY backs (available from back height 30 cm)                                    | 220 |
| NSW030204   |         | Push handles, height-adjustable (available from back height 30 cm)                                                  | 220 |
|             |         |                                                                                                                     |     |
|             |         | Backrest upholstery                                                                                                 |     |
| NSW030316   | 0       | EXO Backrest sling, synthetic fibre, padded, adjustable, 1 accessory bag, black (Evo Exo Version)                   |     |
|             |         | Colour, binding tape: O Black O Orange O Silver O Red O Blue                                                        |     |
| NSW030317   |         | EXO PRO Backrest, synthetic fibre, padded, adj., breathable spacer fabric, 1 accessory bag, black (Evo Exo Version) | 190 |
|             |         | Colour, binding tape: O Black O Orange O Silver O Red O Blue                                                        |     |
| NSW030300   | 0       | Without backrest upholstery                                                                                         |     |
|             |         |                                                                                                                     |     |
|             |         | Accessories for backrest                                                                                            |     |
| NSW030402   |         | Stabilising bar, automatic folding (only available from SW 36- 48 cm)                                               | 185 |
| NSW030401   |         | Stabilising bar, swing-away                                                                                         | 110 |
| NSW030412   |         | ☐ Headrest, medium, height, depth and angle-adjustable                                                              | 260 |
| NSW030410   |         | ☐ Headrest tall height death and angle adjustable 20v11 cm                                                          | 260 |