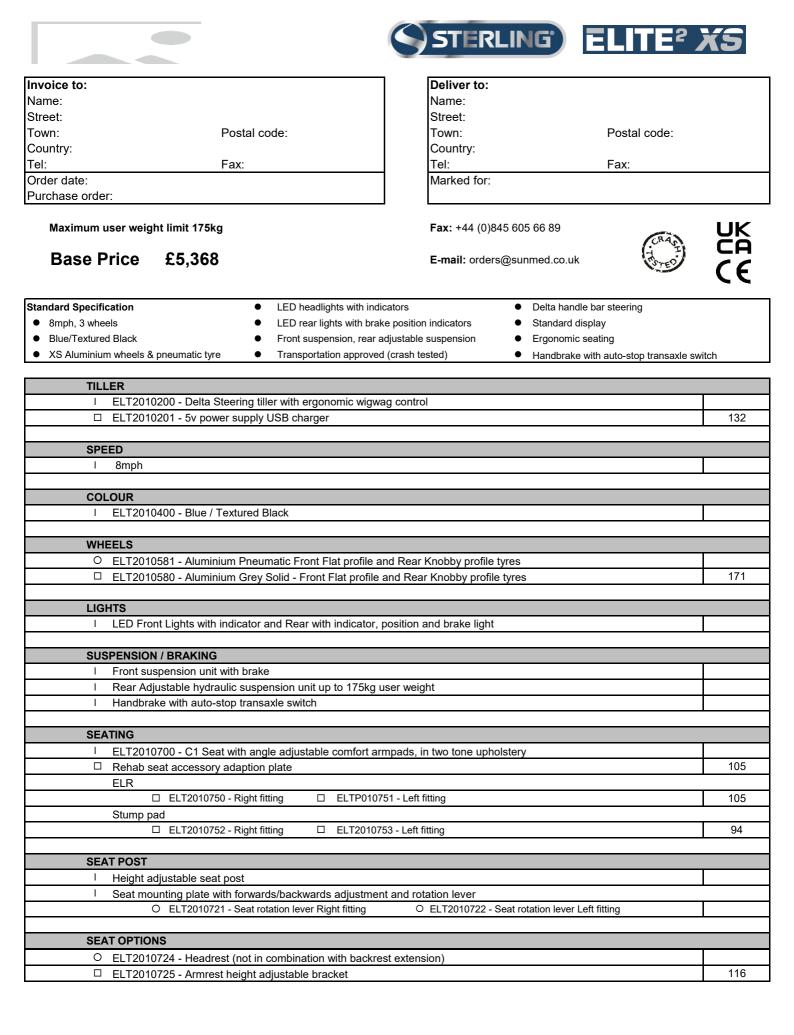

|     | ETY                                                                                                                           | 1        |
|-----|-------------------------------------------------------------------------------------------------------------------------------|----------|
|     | Orange side reflectors and red rear reflectors                                                                                |          |
|     | Anti-tip wheels                                                                                                               | _        |
|     | Rear bumper                                                                                                                   |          |
|     | ELTP090170 - Front corner bumpers