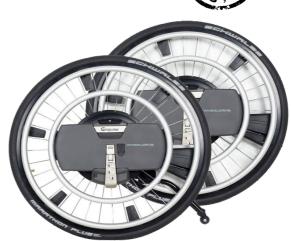

# **WHEELDRIVE**

Power assistance *and* continuous drive with unique dual rim concept

Picture shown may deviate from the actual product.

## ORDER FORM WHEELDRIVE

| WHEELDRIVE POWER ASSIST WHEELS (including anti-tip, battery, charger and adapter) |                                                                                  |      |
|-----------------------------------------------------------------------------------|----------------------------------------------------------------------------------|------|
| WheelDrive Complete Set                                                           |                                                                                  |      |
| <b>☑</b> 1019500                                                                  | 2x WheelDrive with 24" Marathon Plus Evolution tyre, QRA for QUICKIE wheelchairs | 5800 |