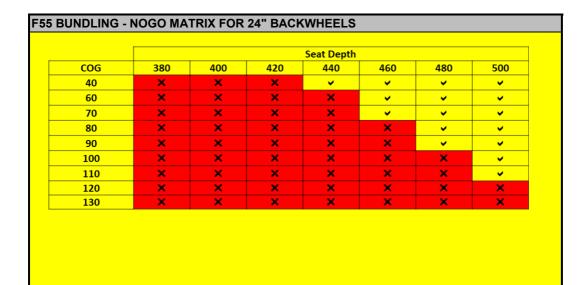

| vice to:<br>ne:<br>et:<br>/n:<br>ail:                                             |                                                                                                        |                            |               |                                                                                             |                                          |                                                                                             |                                                                                                                                                                                                                                                                                                                                                                                                                                                                                                                                                                                                                                                                                                                                                                                                                                                                                                                                                                                                                                                                                                                                                                                                                                                                                                                                                                                                                                                                                                                                                                                                                                                                                                                                                                                                                                                                                                                                                                                                |                                                                                                                |                                     |                                                                                             |                                                                                     |                   |                             |         |                                                                                                  |         |             |          |       |
|-----------------------------------------------------------------------------------|--------------------------------------------------------------------------------------------------------|----------------------------|---------------|---------------------------------------------------------------------------------------------|------------------------------------------|---------------------------------------------------------------------------------------------|------------------------------------------------------------------------------------------------------------------------------------------------------------------------------------------------------------------------------------------------------------------------------------------------------------------------------------------------------------------------------------------------------------------------------------------------------------------------------------------------------------------------------------------------------------------------------------------------------------------------------------------------------------------------------------------------------------------------------------------------------------------------------------------------------------------------------------------------------------------------------------------------------------------------------------------------------------------------------------------------------------------------------------------------------------------------------------------------------------------------------------------------------------------------------------------------------------------------------------------------------------------------------------------------------------------------------------------------------------------------------------------------------------------------------------------------------------------------------------------------------------------------------------------------------------------------------------------------------------------------------------------------------------------------------------------------------------------------------------------------------------------------------------------------------------------------------------------------------------------------------------------------------------------------------------------------------------------------------------------------|----------------------------------------------------------------------------------------------------------------|-------------------------------------|---------------------------------------------------------------------------------------------|-------------------------------------------------------------------------------------|-------------------|-----------------------------|---------|--------------------------------------------------------------------------------------------------|---------|-------------|----------|-------|
| et:<br>m:<br>ail:                                                                 |                                                                                                        |                            |               |                                                                                             |                                          |                                                                                             |                                                                                                                                                                                                                                                                                                                                                                                                                                                                                                                                                                                                                                                                                                                                                                                                                                                                                                                                                                                                                                                                                                                                                                                                                                                                                                                                                                                                                                                                                                                                                                                                                                                                                                                                                                                                                                                                                                                                                                                                |                                                                                                                |                                     |                                                                                             |                                                                                     | Deliv             | er to:                      |         |                                                                                                  |         |             |          |       |
| n:<br>ail:                                                                        |                                                                                                        |                            |               |                                                                                             |                                          |                                                                                             |                                                                                                                                                                                                                                                                                                                                                                                                                                                                                                                                                                                                                                                                                                                                                                                                                                                                                                                                                                                                                                                                                                                                                                                                                                                                                                                                                                                                                                                                                                                                                                                                                                                                                                                                                                                                                                                                                                                                                                                                |                                                                                                                |                                     |                                                                                             |                                                                                     | Nam               | e:                          |         |                                                                                                  |         |             |          |       |
| ail:                                                                              |                                                                                                        | reet:                      |               |                                                                                             |                                          |                                                                                             |                                                                                                                                                                                                                                                                                                                                                                                                                                                                                                                                                                                                                                                                                                                                                                                                                                                                                                                                                                                                                                                                                                                                                                                                                                                                                                                                                                                                                                                                                                                                                                                                                                                                                                                                                                                                                                                                                                                                                                                                |                                                                                                                |                                     |                                                                                             |                                                                                     | Stree             | et:                         |         |                                                                                                  |         |             |          |       |
|                                                                                   |                                                                                                        |                            | Posta         | l cod                                                                                       | e:                                       |                                                                                             |                                                                                                                                                                                                                                                                                                                                                                                                                                                                                                                                                                                                                                                                                                                                                                                                                                                                                                                                                                                                                                                                                                                                                                                                                                                                                                                                                                                                                                                                                                                                                                                                                                                                                                                                                                                                                                                                                                                                                                                                |                                                                                                                |                                     |                                                                                             |                                                                                     | Towr              | า:                          |         |                                                                                                  |         |             |          | Posta |
|                                                                                   |                                                                                                        |                            |               |                                                                                             |                                          |                                                                                             |                                                                                                                                                                                                                                                                                                                                                                                                                                                                                                                                                                                                                                                                                                                                                                                                                                                                                                                                                                                                                                                                                                                                                                                                                                                                                                                                                                                                                                                                                                                                                                                                                                                                                                                                                                                                                                                                                                                                                                                                |                                                                                                                |                                     |                                                                                             |                                                                                     | E-Ma              | ail:                        |         |                                                                                                  |         |             |          |       |
|                                                                                   |                                                                                                        |                            | Fax:          |                                                                                             |                                          |                                                                                             |                                                                                                                                                                                                                                                                                                                                                                                                                                                                                                                                                                                                                                                                                                                                                                                                                                                                                                                                                                                                                                                                                                                                                                                                                                                                                                                                                                                                                                                                                                                                                                                                                                                                                                                                                                                                                                                                                                                                                                                                |                                                                                                                |                                     |                                                                                             |                                                                                     | Tel:              |                             |         |                                                                                                  |         |             |          | Fax:  |
| er date:                                                                          |                                                                                                        |                            |               |                                                                                             |                                          |                                                                                             |                                                                                                                                                                                                                                                                                                                                                                                                                                                                                                                                                                                                                                                                                                                                                                                                                                                                                                                                                                                                                                                                                                                                                                                                                                                                                                                                                                                                                                                                                                                                                                                                                                                                                                                                                                                                                                                                                                                                                                                                |                                                                                                                |                                     |                                                                                             | •                                                                                   | Mark              | od for                      |         |                                                                                                  |         |             |          |       |
| chase order:                                                                      |                                                                                                        |                            |               |                                                                                             |                                          |                                                                                             |                                                                                                                                                                                                                                                                                                                                                                                                                                                                                                                                                                                                                                                                                                                                                                                                                                                                                                                                                                                                                                                                                                                                                                                                                                                                                                                                                                                                                                                                                                                                                                                                                                                                                                                                                                                                                                                                                                                                                                                                |                                                                                                                |                                     |                                                                                             |                                                                                     | Wark              | eu ioi                      | •       |                                                                                                  |         |             |          |       |
| nber required:                                                                    |                                                                                                        |                            |               |                                                                                             |                                          |                                                                                             |                                                                                                                                                                                                                                                                                                                                                                                                                                                                                                                                                                                                                                                                                                                                                                                                                                                                                                                                                                                                                                                                                                                                                                                                                                                                                                                                                                                                                                                                                                                                                                                                                                                                                                                                                                                                                                                                                                                                                                                                |                                                                                                                |                                     |                                                                                             |                                                                                     | Supr              | ise or                      | dorpo   |                                                                                                  |         |             |          |       |
| ibel lequiled.                                                                    |                                                                                                        |                            |               |                                                                                             |                                          |                                                                                             |                                                                                                                                                                                                                                                                                                                                                                                                                                                                                                                                                                                                                                                                                                                                                                                                                                                                                                                                                                                                                                                                                                                                                                                                                                                                                                                                                                                                                                                                                                                                                                                                                                                                                                                                                                                                                                                                                                                                                                                                |                                                                                                                |                                     |                                                                                             |                                                                                     | Sum               |                             |         | ).                                                                                               |         |             |          |       |
|                                                                                   |                                                                                                        |                            |               |                                                                                             | _                                        |                                                                                             |                                                                                                                                                                                                                                                                                                                                                                                                                                                                                                                                                                                                                                                                                                                                                                                                                                                                                                                                                                                                                                                                                                                                                                                                                                                                                                                                                                                                                                                                                                                                                                                                                                                                                                                                                                                                                                                                                                                                                                                                |                                                                                                                | ſ                                   |                                                                                             |                                                                                     |                   |                             | _       |                                                                                                  |         |             |          |       |
| number: <b>+44 (0)845 6</b>                                                       |                                                                                                        | 9                          |               |                                                                                             |                                          | Price                                                                                       |                                                                                                                                                                                                                                                                                                                                                                                                                                                                                                                                                                                                                                                                                                                                                                                                                                                                                                                                                                                                                                                                                                                                                                                                                                                                                                                                                                                                                                                                                                                                                                                                                                                                                                                                                                                                                                                                                                                                                                                                |                                                                                                                | ļ                                   |                                                                                             |                                                                                     |                   | . use                       |         | ght:                                                                                             | 14(     | )kg         |          |       |
| il: orders@sunmed.                                                                |                                                                                                        |                            |               |                                                                                             | £1,                                      | 695                                                                                         |                                                                                                                                                                                                                                                                                                                                                                                                                                                                                                                                                                                                                                                                                                                                                                                                                                                                                                                                                                                                                                                                                                                                                                                                                                                                                                                                                                                                                                                                                                                                                                                                                                                                                                                                                                                                                                                                                                                                                                                                |                                                                                                                |                                     |                                                                                             |                                                                                     | USEF              | R WEIG                      | GHT     |                                                                                                  |         |             |          |       |
| No. 07200101 QM/                                                                  | <b>\01</b>                                                                                             |                            |               |                                                                                             |                                          |                                                                                             |                                                                                                                                                                                                                                                                                                                                                                                                                                                                                                                                                                                                                                                                                                                                                                                                                                                                                                                                                                                                                                                                                                                                                                                                                                                                                                                                                                                                                                                                                                                                                                                                                                                                                                                                                                                                                                                                                                                                                                                                |                                                                                                                |                                     |                                                                                             |                                                                                     |                   |                             |         |                                                                                                  |         |             |          |       |
|                                                                                   |                                                                                                        |                            |               |                                                                                             |                                          | CL                                                                                          | IENT.                                                                                                                                                                                                                                                                                                                                                                                                                                                                                                                                                                                                                                                                                                                                                                                                                                                                                                                                                                                                                                                                                                                                                                                                                                                                                                                                                                                                                                                                                                                                                                                                                                                                                                                                                                                                                                                                                                                                                                                          | ME/                                                                                                            | ASUR                                | REME                                                                                        | NTS                                                                                 |                   |                             |         |                                                                                                  |         |             |          |       |
|                                                                                   |                                                                                                        |                            |               |                                                                                             | Seat                                     | widt                                                                                        | h in                                                                                                                                                                                                                                                                                                                                                                                                                                                                                                                                                                                                                                                                                                                                                                                                                                                                                                                                                                                                                                                                                                                                                                                                                                                                                                                                                                                                                                                                                                                                                                                                                                                                                                                                                                                                                                                                                                                                                                                           | cm                                                                                                             |                                     |                                                                                             |                                                                                     |                   |                             |         |                                                                                                  |         |             |          |       |
|                                                                                   | 36                                                                                                     | 3                          | 8             | 4                                                                                           | 0                                        | 42                                                                                          |                                                                                                                                                                                                                                                                                                                                                                                                                                                                                                                                                                                                                                                                                                                                                                                                                                                                                                                                                                                                                                                                                                                                                                                                                                                                                                                                                                                                                                                                                                                                                                                                                                                                                                                                                                                                                                                                                                                                                                                                | 4                                                                                                              | 44                                  |                                                                                             | 6                                                                                   | 4                 | 8                           | 5       | 50                                                                                               | 5       | 52          | 54       | ł     |
| 36                                                                                | 0                                                                                                      | 0                          | $\rightarrow$ | (                                                                                           | C                                        | (                                                                                           | C                                                                                                                                                                                                                                                                                                                                                                                                                                                                                                                                                                                                                                                                                                                                                                                                                                                                                                                                                                                                                                                                                                                                                                                                                                                                                                                                                                                                                                                                                                                                                                                                                                                                                                                                                                                                                                                                                                                                                                                              | (                                                                                                              | C                                   | (                                                                                           | С                                                                                   | (                 | C                           | (       | С                                                                                                | (       | 0           | С        |       |
| E <sup>38</sup>                                                                   | 0                                                                                                      | C                          | )             | (                                                                                           | C                                        | (                                                                                           | C                                                                                                                                                                                                                                                                                                                                                                                                                                                                                                                                                                                                                                                                                                                                                                                                                                                                                                                                                                                                                                                                                                                                                                                                                                                                                                                                                                                                                                                                                                                                                                                                                                                                                                                                                                                                                                                                                                                                                                                              | (                                                                                                              | C                                   | (                                                                                           | С                                                                                   | (                 | C                           | (       | С                                                                                                | (       | С           | С        |       |
| 0 40                                                                              | 0                                                                                                      | C                          | )             | (                                                                                           | C                                        | (                                                                                           | C                                                                                                                                                                                                                                                                                                                                                                                                                                                                                                                                                                                                                                                                                                                                                                                                                                                                                                                                                                                                                                                                                                                                                                                                                                                                                                                                                                                                                                                                                                                                                                                                                                                                                                                                                                                                                                                                                                                                                                                              | (                                                                                                              | C                                   | (                                                                                           | С                                                                                   | (                 | C                           | (       | С                                                                                                | (       | С           | С        |       |
| <br>                                                                              | 0                                                                                                      | 0                          | )             | C                                                                                           | C                                        | (                                                                                           | C                                                                                                                                                                                                                                                                                                                                                                                                                                                                                                                                                                                                                                                                                                                                                                                                                                                                                                                                                                                                                                                                                                                                                                                                                                                                                                                                                                                                                                                                                                                                                                                                                                                                                                                                                                                                                                                                                                                                                                                              | (                                                                                                              | C                                   | (                                                                                           | С                                                                                   | (                 | C                           | (       | С                                                                                                |         | 0           | С        |       |
| 5                                                                                 |                                                                                                        | 0                          | )             | 0                                                                                           |                                          | 0                                                                                           |                                                                                                                                                                                                                                                                                                                                                                                                                                                                                                                                                                                                                                                                                                                                                                                                                                                                                                                                                                                                                                                                                                                                                                                                                                                                                                                                                                                                                                                                                                                                                                                                                                                                                                                                                                                                                                                                                                                                                                                                | 0                                                                                                              |                                     |                                                                                             | 0                                                                                   |                   | 0                           |         | 2                                                                                                | 0       |             | С        |       |
| <u>a</u> 44                                                                       | 0                                                                                                      |                            |               | 0                                                                                           |                                          |                                                                                             | )                                                                                                                                                                                                                                                                                                                                                                                                                                                                                                                                                                                                                                                                                                                                                                                                                                                                                                                                                                                                                                                                                                                                                                                                                                                                                                                                                                                                                                                                                                                                                                                                                                                                                                                                                                                                                                                                                                                                                                                              | (                                                                                                              | ر<br>ر                              |                                                                                             | 5                                                                                   | · · ·             | 5                           |         | 0                                                                                                |         | -           | <u> </u> |       |
| 44 46                                                                             | 0                                                                                                      | 0                          | )             |                                                                                             |                                          |                                                                                             | )<br>)                                                                                                                                                                                                                                                                                                                                                                                                                                                                                                                                                                                                                                                                                                                                                                                                                                                                                                                                                                                                                                                                                                                                                                                                                                                                                                                                                                                                                                                                                                                                                                                                                                                                                                                                                                                                                                                                                                                                                                                         |                                                                                                                | )<br>)                              |                                                                                             | )<br>)                                                                              | -                 | )<br>)                      |         | )<br>)                                                                                           |         | 0           | C        |       |
| 44<br>46<br>48                                                                    |                                                                                                        | (                          |               | (                                                                                           |                                          | (                                                                                           |                                                                                                                                                                                                                                                                                                                                                                                                                                                                                                                                                                                                                                                                                                                                                                                                                                                                                                                                                                                                                                                                                                                                                                                                                                                                                                                                                                                                                                                                                                                                                                                                                                                                                                                                                                                                                                                                                                                                                                                                | (                                                                                                              |                                     | (                                                                                           |                                                                                     | (                 |                             | (       |                                                                                                  | (       |             | -        |       |
| 46<br>48<br>50                                                                    | 0<br>0<br>0                                                                                            | (<br>(                     | )             | (                                                                                           |                                          | (                                                                                           |                                                                                                                                                                                                                                                                                                                                                                                                                                                                                                                                                                                                                                                                                                                                                                                                                                                                                                                                                                                                                                                                                                                                                                                                                                                                                                                                                                                                                                                                                                                                                                                                                                                                                                                                                                                                                                                                                                                                                                                                |                                                                                                                |                                     | (                                                                                           | 2<br>2<br>2                                                                         |                   | C                           | (       | С                                                                                                | (       | 0           | С        |       |
|                                                                                   | 0<br>0<br>0                                                                                            | (<br>(                     | )             | (                                                                                           |                                          | (                                                                                           |                                                                                                                                                                                                                                                                                                                                                                                                                                                                                                                                                                                                                                                                                                                                                                                                                                                                                                                                                                                                                                                                                                                                                                                                                                                                                                                                                                                                                                                                                                                                                                                                                                                                                                                                                                                                                                                                                                                                                                                                |                                                                                                                |                                     | (                                                                                           | 2<br>2<br>2                                                                         |                   | с<br>С                      | (       | о<br>о                                                                                           | (       | 0<br>0      | C<br>C   |       |
| 50<br>Please note the meth                                                        | 0<br>0<br>0                                                                                            | (<br>(                     | )             | (<br>(<br>n the ba                                                                          | D<br>D<br>ack. All<br>Fron               | (<br>(<br>(<br>measur<br>t seat                                                             | D<br>D<br>ements                                                                                                                                                                                                                                                                                                                                                                                                                                                                                                                                                                                                                                                                                                                                                                                                                                                                                                                                                                                                                                                                                                                                                                                                                                                                                                                                                                                                                                                                                                                                                                                                                                                                                                                                                                                                                                                                                                                                                                               | (<br>(<br>(<br>are in ci<br>ht in (                                                                            | D<br>D<br>D<br>m and w<br><b>cm</b> | (<br>(<br>(                                                                                 | D<br>D<br>D<br>cushioi                                                              |                   | 2<br>2<br>2                 | (       | 0<br>0<br>0                                                                                      |         | 0<br>0<br>0 |          |       |
| 50 Please note the meth Fork Type                                                 | O<br>O<br>nod of mea                                                                                   | asureme                    | )             | (<br>(<br>n the ba                                                                          | D<br>D<br>ack. All<br>Fron<br>40         | measur<br>t seat                                                                            | D<br>D<br>D<br>ements                                                                                                                                                                                                                                                                                                                                                                                                                                                                                                                                                                                                                                                                                                                                                                                                                                                                                                                                                                                                                                                                                                                                                                                                                                                                                                                                                                                                                                                                                                                                                                                                                                                                                                                                                                                                                                                                                                                                                                          | (<br>(<br>are in ci                                                                                            | D<br>D<br>D<br>m and w              | (                                                                                           | 2<br>2<br>2                                                                         |                   | с<br>С                      | (       | о<br>о                                                                                           | (       | 0<br>0      | C<br>C   |       |
| 50<br>Please note the meth<br>Fork Type<br>Hemi                                   | O<br>O<br>nod of mea                                                                                   | c<br>c<br>asureme          | )             | (<br>(<br>(<br>n the b                                                                      | D<br>D<br>ack. All<br>Fron               | (<br>(<br>(<br>measur<br>t seat                                                             | ements                                                                                                                                                                                                                                                                                                                                                                                                                                                                                                                                                                                                                                                                                                                                                                                                                                                                                                                                                                                                                                                                                                                                                                                                                                                                                                                                                                                                                                                                                                                                                                                                                                                                                                                                                                                                                                                                                                                                                                                         | (<br>(<br>(<br>(<br>(<br>(<br>(<br>(<br>(<br>(<br>(<br>(<br>(<br>(<br>(<br>(<br>(<br>(<br>(                    | D<br>D<br>D<br>m and w<br><b>cm</b> | (<br>(<br>(<br>(<br>(<br>(<br>(<br>(<br>(<br>(<br>(<br>(<br>(<br>(<br>(<br>(<br>(<br>(<br>( | C cushion                                                                           | 48                | 2<br>2<br>2                 | (       | 0<br>0<br>0                                                                                      |         | 0<br>0<br>0 |          |       |
| 50<br>Please note the meth<br>Fork Type<br>Hemi<br>Shor                           | O<br>O<br>nod of mea                                                                                   | n<br>v                     | )             | (<br>(<br>n the ba                                                                          | D<br>D<br>ack. All<br>Fron<br>40         | measur<br>t seat                                                                            | D<br>D<br>ements                                                                                                                                                                                                                                                                                                                                                                                                                                                                                                                                                                                                                                                                                                                                                                                                                                                                                                                                                                                                                                                                                                                                                                                                                                                                                                                                                                                                                                                                                                                                                                                                                                                                                                                                                                                                                                                                                                                                                                               | (<br>(<br>(<br>are in ci<br>ht in (                                                                            | D<br>D<br>D<br>m and w<br><b>cm</b> | (<br>(<br>(<br>(<br>(<br>(<br>(<br>(<br>(<br>(<br>(<br>(<br>(<br>(<br>(<br>(<br>(<br>(<br>( | C C C C C C C C C C C C C C C C C C C                                               | 48<br>0           | 2<br>2<br>2<br>49           | (       | 5<br>5<br>5<br>51                                                                                |         | 0<br>0<br>0 |          |       |
| 50<br>Please note the meth<br>Fork Type<br>Hemi<br>Shor                           | O<br>O<br>nod of mea<br>Versio<br>t narrow<br>g narrow                                                 | n<br>v                     | )             | (<br>(<br>(<br>n the b                                                                      | C)<br>C)<br>ack. All<br>Fron<br>40<br>() | t seat                                                                                      | C C C C C C C C C C C C C C C C C C C                                                                                                                                                                                                                                                                                                                                                                                                                                                                                                                                                                                                                                                                                                                                                                                                                                                                                                                                                                                                                                                                                                                                                                                                                                                                                                                                                                                                                                                                                                                                                                                                                                                                                                                                                                                                                                                                                                                                                          | ()<br>()<br>are in ci<br>ht in ()<br>()<br>()<br>()<br>()<br>()<br>()<br>()<br>()<br>()<br>()<br>()<br>()<br>( | D<br>D<br>D<br>m and w<br><b>cm</b> | (<br>(<br>(<br>(<br>(<br>(<br>(<br>(<br>(<br>(<br>(<br>(<br>(<br>(<br>(<br>(<br>(<br>(<br>( | C cushion                                                                           | 48                | 2<br>2<br>2                 | (       | 0<br>0<br>0                                                                                      |         | 0<br>0<br>0 |          |       |
| 50<br>Please note the meth<br>Fork Type<br>Hemi<br>Shor                           | O<br>O<br>nod of mea<br>i Versio<br>t narrow<br>g narrow<br>i Versio                                   | n<br>v<br>n                | )             | (<br>(<br>(<br>n the ba                                                                     | D<br>D<br>ack. All<br>Fron<br>40         | measur<br>t seat                                                                            | C         C           C         C           C         C           Image: state sta | ()<br>()<br>()<br>()<br>()<br>()<br>()<br>()<br>()<br>()<br>()<br>()<br>()<br>(                                | C m and w<br>C m<br>45              | 46                                                                                          | 2 Cushior                                                                           | 48<br>0<br>0      | 49<br>0<br>0                | (       | 5<br>5<br>5<br>51                                                                                |         | 0<br>0<br>0 |          |       |
| 50<br>Please note the meth<br>Fork Type<br>Hemi<br>Shor                           | O<br>O<br>nod of mea<br>Versio<br>t narrow<br>g narrow<br>i Versio<br>t narrow                         | n<br>v<br>v                | )             | (<br>(<br>(<br>n the b                                                                      | C)<br>C)<br>ack. All<br>Fron<br>40<br>() | (<br>(<br>(<br>(<br>(<br>(<br>(<br>(<br>(<br>(<br>(<br>(<br>(<br>(<br>(<br>(<br>(<br>(<br>( | C C C C C C C C C C C C C C C C C C C                                                                                                                                                                                                                                                                                                                                                                                                                                                                                                                                                                                                                                                                                                                                                                                                                                                                                                                                                                                                                                                                                                                                                                                                                                                                                                                                                                                                                                                                                                                                                                                                                                                                                                                                                                                                                                                                                                                                                          | ()<br>()<br>are in ci<br>ht in ()<br>()<br>()<br>()<br>()<br>()<br>()<br>()<br>()<br>()<br>()<br>()<br>()<br>( | D<br>D<br>D<br>m and w<br><b>cm</b> | 46<br>0<br>0                                                                                | <ul> <li>Cushion</li> <li>47</li> <li>O</li> <li>O</li> <li>O</li> <li>O</li> </ul> | 48<br>0<br>0<br>0 | 49<br>0<br>0<br>0           | 50      | 5<br>5<br>5<br>51                                                                                | 52      | 0<br>0<br>0 |          |       |
| 50<br>Please note the mether<br>Fork Type<br>Hemi<br>Shor<br>Long<br>Shor<br>Long | O<br>O<br>Nod of mea<br>Versio<br>t narrow<br>g narrow<br>i Versio<br>t narrow<br>g narrow             | n<br>v<br>v<br>v           | )             | (<br>(<br>(<br>n the ba                                                                     | C)<br>C)<br>ack. All<br>Fron<br>40<br>() | (<br>(<br>(<br>(<br>(<br>(<br>(<br>(<br>(<br>(<br>(<br>(<br>(<br>(<br>(<br>(<br>(<br>(<br>( | <ul> <li>heig</li> <li>43</li> <li>0</li> <li>0</li> <li>0</li> <li>0</li> </ul>                                                                                                                                                                                                                                                                                                                                                                                                                                                                                                                                                                                                                                                                                                                                                                                                                                                                                                                                                                                                                                                                                                                                                                                                                                                                                                                                                                                                                                                                                                                                                                                                                                                                                                                                                                                                                                                                                                               | (<br>()<br>()<br>()<br>()<br>()<br>()<br>()<br>()<br>()<br>()<br>()<br>()<br>()                                | Cm and w<br>cm<br>45                | 46                                                                                          | 2 Cushior                                                                           | 48<br>0<br>0      | 49<br>0<br>0                | (       | 5<br>5<br>5<br>51                                                                                |         | 0<br>0<br>0 |          |       |
| Fork Type<br>Fork Type<br>Hemi<br>Shor<br>Long<br>Hemi<br>Shor<br>Hemi            | O<br>O<br>Nod of mea<br>Versio<br>t narrow<br>g narrow<br>t narrow<br>g narrow<br>t narrow<br>g narrow | n<br>v<br>v<br>v<br>v<br>v | )             | (<br>(<br>(<br>n the ba                                                                     | C)<br>C)<br>ack. All<br>Fron<br>40<br>() | (<br>(<br>(<br>(<br>(<br>(<br>(<br>(<br>(<br>(<br>(<br>(<br>(<br>(<br>(<br>(<br>(<br>(<br>( | C         C           C         C           C         C           Image: state sta | ()<br>()<br>()<br>()<br>()<br>()<br>()<br>()<br>()<br>()<br>()<br>()<br>()<br>(                                | C m and w<br>C m<br>45              | 46<br>0<br>0                                                                                | Cushion       47       0       0       0       0       0       0                    | 48<br>0<br>0<br>0 | 49<br>0<br>0<br>0<br>0<br>0 | 50<br>0 | 5<br>5<br>5<br>5<br>6<br>7<br>7<br>7<br>7<br>7<br>7<br>7<br>7<br>7<br>7<br>7<br>7<br>7<br>7<br>7 | 52<br>0 | 0<br>0<br>0 |          |       |
| Fork Type<br>Fork Type<br>Hemi<br>Shor<br>Long<br>Hemi<br>Long<br>Hemi            | O<br>O<br>Nod of mea<br>Versio<br>t narrow<br>g narrow<br>i Versio<br>t narrow<br>g narrow             | n<br>v<br>v<br>v<br>v<br>v | )             | (<br>(<br>(<br>(<br>(<br>(<br>(<br>(<br>(<br>(<br>(<br>(<br>(<br>(<br>(<br>(<br>(<br>(<br>( | C)<br>C)<br>ack. All<br>Fron<br>40<br>() | (<br>(<br>(<br>(<br>(<br>(<br>(<br>(<br>(<br>(<br>(<br>(<br>(<br>(<br>(<br>(<br>(<br>(<br>( | <ul> <li>heig</li> <li>43</li> <li>0</li> <li>0</li> <li>0</li> <li>0</li> </ul>                                                                                                                                                                                                                                                                                                                                                                                                                                                                                                                                                                                                                                                                                                                                                                                                                                                                                                                                                                                                                                                                                                                                                                                                                                                                                                                                                                                                                                                                                                                                                                                                                                                                                                                                                                                                                                                                                                               | (<br>()<br>()<br>()<br>()<br>()<br>()<br>()<br>()<br>()<br>()<br>()<br>()<br>()                                | Cm and w<br>cm<br>45                | 46<br>0<br>0                                                                                | <ul> <li>Cushion</li> <li>47</li> <li>O</li> <li>O</li> <li>O</li> <li>O</li> </ul> | 48<br>0<br>0<br>0 | 49<br>0<br>0<br>0           | 50      | 5<br>5<br>5<br>51                                                                                | 52      | 0<br>0<br>0 |          |       |