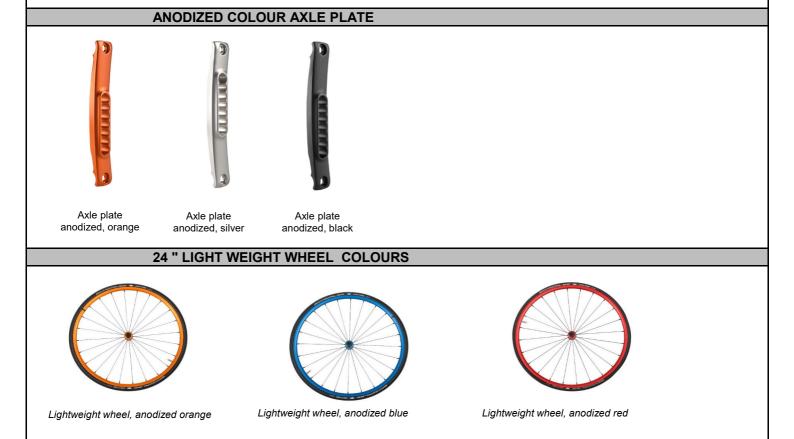

Life SA



Life FF 85°



Life FF 75°



Frame FF 85 ° (integrated footrest), inset (20 mm on each side), active

### FRAME ACCESSORIES



Transit wheels





Crutch holder



Anti-tip swing away

## FRAME ACCESSORIES

Tip assist





Composite hanger 70°/80°



Elevating legrest



Amputee Support Pad



Aluminium hanger, 90°

Platform footplate lightweight angle & depth adjustable composite flip up



Footboard platform, lightweight, carbon fibre, auto folding



Divided footplate composite



Divided footplate aluminum



Platform, angle and depth adjustable;flip up, aluminium with locking system



### WHEEL LOCKS



Knee lever wheel lock



One arm wheel lock

### ACCESSORIES





Brake lever extension

Standard brake



Back pack

High pressure pump

Air pump



Mobile phone pocket





Compact wheel lock