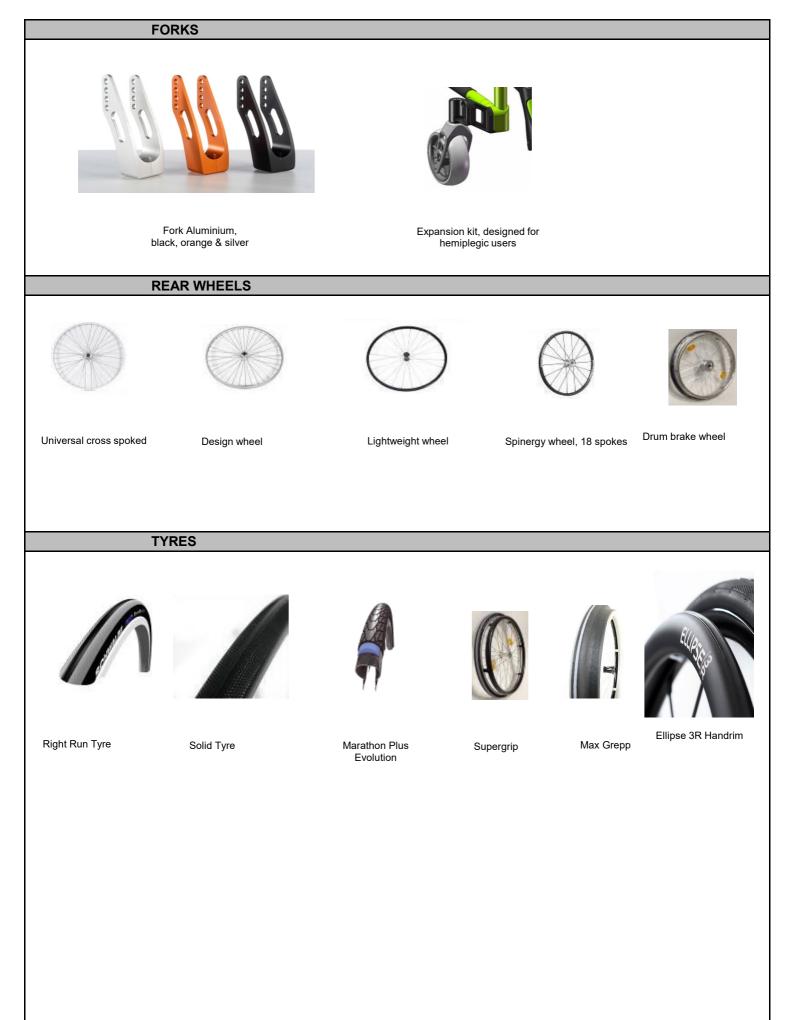

uard carbon with

fender



Sideguard alu with fender



Desk amrest, height adjustable,short armpad(25cm)





Desk armrest, fixed height,short armpad(25cm)



Desk armrest without armpad



Life SA



Life FF 85°



Life FF 75°



Frame FF 85 ° (integrated footrest), inset (20 mm on each side), active

### FRAME ACCESSORIES



Transit wheels





Crutch holder



Anti-tip swing away

## FRAME ACCESSORIES

Tip assist





Composite hanger 70°/80°



Elevating legrest



Amputee Support Pad



Aluminium hanger, 90°

Platform footplate lightweight angle & depth adjustable composite flip up



Footboard platform, lightweight, carbon fibre, auto folding



Divided footplate composite



Divided footplate aluminum



Platform, angle and depth adjustable;flip up, aluminium with locking system



### WHEEL LOCKS



Knee lever wheel lock



One arm wheel lock

### ACCESSORIES





Brake lever extension

Standard brake



Back pack

High pressure pump

Air pump



Mobile phone pocket





Compact wheel lock