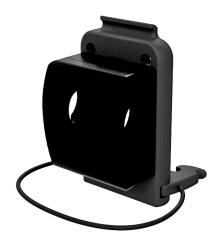

# Adjustable clamp for folding wheelchairs

- 1 rigidizer bar to specify:
  - **M**: 36 41 cm **L**: 41 46 cm
- 2 hose clamp: 19-21 / 22-25 mm
- height αdjustment
- 4 depth adjustment
- 5 rotation adjustment
- 6 easy unhook
- 7 safety rubber band