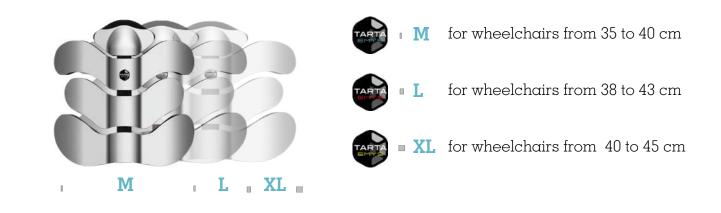

13V 14V 15V

- **3 Vertebrae** 27 cm
- **4 Vertebrae** 35 cm
- **5 Vertebrae** 43 cm

CONTOUR

9 cm

**STANDARD** 

5,5 cm

|              | STANDARD | CONTOUR | DEEP-CONTOUR |
|--------------|----------|---------|--------------|
| 3V<br>M-L-XL |          |         | /            |
| 4V<br>M-L-XL | 33       | 200     | 2            |
| 5V<br>M-L-XL | /        |         | 222          |

# 3 heights 3 sizes 3 depths