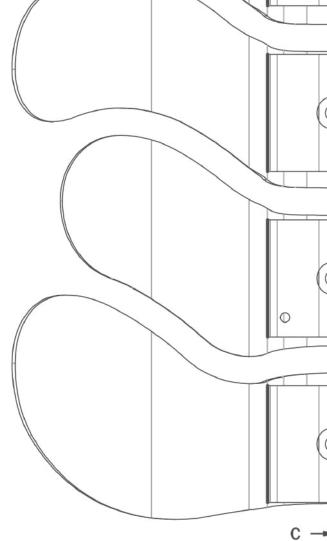

13V 14V 15V

- **3 Vertebrae** 27 cm
- **4 Vertebrae** 35 cm
- **5 Vertebrae** 43 cm

CONTOUR

9 cm

**STANDARD** 

5,5 cm

|              | STANDARD | CONTOUR | DEEP-CONTOUR |
|--------------|----------|---------|--------------|
| 3V<br>M-L-XL |          |         | /            |
| 4V<br>M-L-XL | 33       | 200     | 2            |
| 5V<br>M-L-XL | /        |         | 222          |

# 3 heights 3 sizes 3 depths