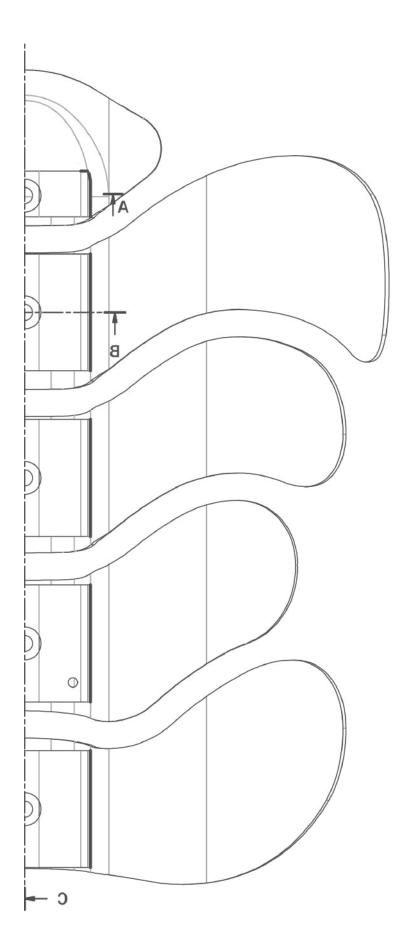

lchairs







# Adjustable clamp for folding wheelchairs













- 1 rigidizer bar to specify:
  - **M**: 36 41 cm **L**: 41 46 cm
- 2 hose clamp: 19-21 / 22-25 mm
- height αdjustment
- 4 depth adjustment
- 5 rotation adjustment
- 6 easy unhook
- 7 safety rubber band













**"A" bent slat** for a **more comfortable support.** 

## Upper pocket pads

for a greater adherence to the slats and to **intensify the softness** of the backrest.





## **Balance points**

on the rigidizer bar to simplify the balance of the clamp for folding wheelchairs.

**2 rubber tubes** (internal diameter 22mm) easy adaptables to every wheelchair **to protect the backrest.** 





Highly breathable pads removable and **washable** at 30°.





# Choose your **style**.





Emys - Graphic Lab Page 7



Questions? Info? Help?

> Visit our website: www.tartadesign.it

or **contact us** at: info@tartadesign.it

### Tarta Design srl

Via Cotonificio, 56 33037 Pasian di Prato Udine - Italy T +39 0432 722 533 F +39 0432 542 920

### www.tartadesign.it

info@tartadesign.it