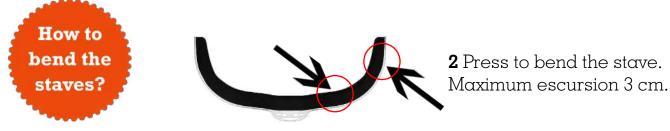

### Flexibility

The central armonic spring steels and the modular system, allow the backrest to flex giving freedom of movement to the user. **New**: with EMYS you can decide the level of flexibility of the backrest!

l Press