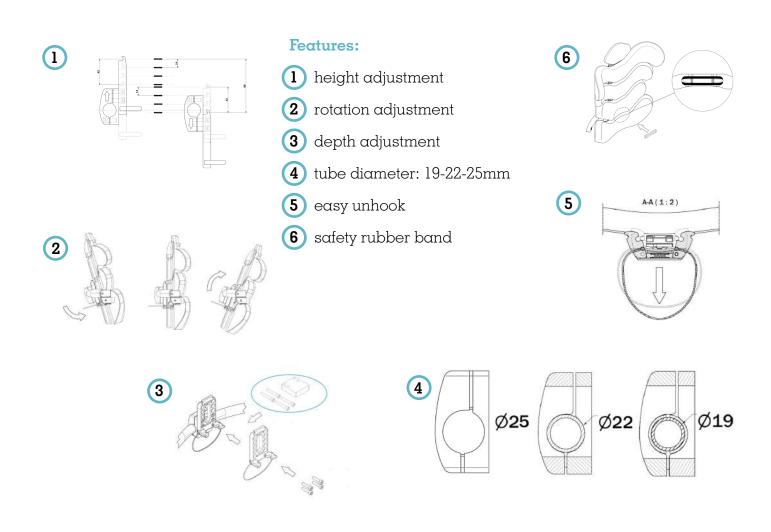

# Adjustable clamp for folding wheelchairs

- 1 rigidizer bar to specify:
  - **M**: 36 41 cm **L**: 41 46 cm
- 2 hose clamp: 19-21 / 22-25 mm
- height αdjustment
- 4 depth adjustment
- 5 rotation adjustment
- 6 easy unhook
- 7 safety rubber band