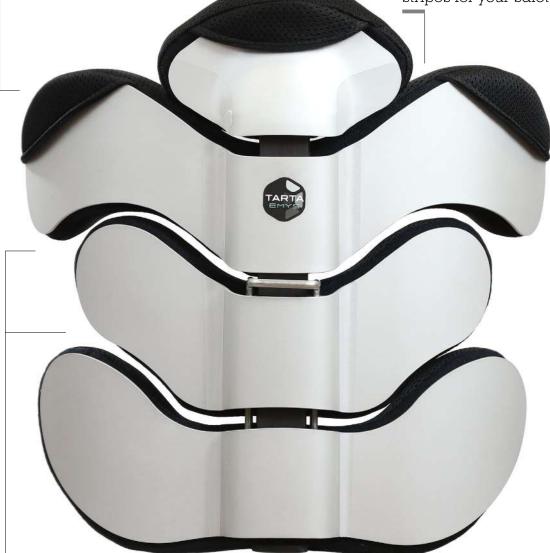

### Comfort

Each pad is made of foam, with a removable and washable covering realized with technical material for maximal comfort.

#### Design

Minimal and soft lines highlight an hi-tech design blending beauty and ergonomics. **New**: discover the high-visibility stripes for your safety.

### **Fresh feel**

The space between the slats and the specific materials used for the pads, make the backrest highly breathable.

### Flexibility

The central armonic spring steels and the modular system, allow the backrest to flex giving freedom of movement to the user. **New**: with EMYS you can decide the level of flexibility of the backrest!