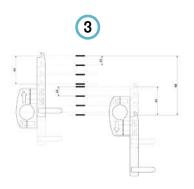

# Adjustable clamp for rigid frame wheelchairs

# Adjustable clamp for folding wheelchairs

- 1 rigidizer bar to specify:
  - **M**: 36 41 cm **L**: 41 46 cm
- 2 hose clamp: 19-21 / 22-25 mm
- height αdjustment
- 4 depth adjustment
- 5 rotation adjustment
- 6 easy unhook
- 7 safety rubber band