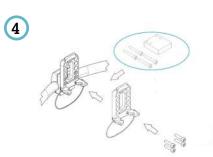

# Adjustable clamp for folding wheelchairs

- 1 rigidizer bar to specify:
  - **M**: 36 41 cm **L**: 41 46 cm
- 2 hose clamp: 19-21 / 22-25 mm
- height αdjustment
- 4 depth adjustment
- 5 rotation adjustment
- 6 easy unhook
- 7 safety rubber band

## **Balance points**

on the rigidizer bar to simplify the balance of the clamp for folding wheelchairs.

**2 rubber tubes** (internal diameter 22mm) easy adaptables to every wheelchair **to protect the backrest.** 