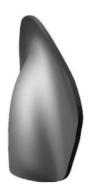

**"A" bent slat** for a **more comfortable support.** 

## Upper pocket pads

for a greater adherence to the slats and to **intensify the softness** of the backrest.