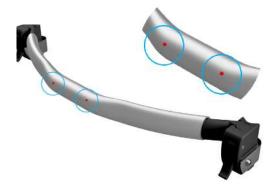

## **Balance points**

on the rigidizer bar to simplify the balance of the clamp for folding wheelchairs.

**2 rubber tubes** (internal diameter 22mm) easy adaptables to every wheelchair **to protect the backrest.** 