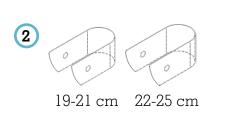

# Adjustable clamp for folding wheelchairs

- 1 rigidizer bar to specify:
  - **M**: 36 41 cm **L**: 41 46 cm
- 2 hose clamp: 19-21 / 22-25 mm
- height αdjustment
- 4 depth adjustment
- 5 rotation adjustment
- 6 easy unhook
- 7 safety rubber band