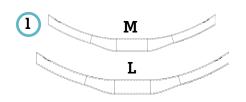

# Adjustable clamp for folding wheelchairs

- 1 rigidizer bar to specify:
  - **M**: 36 41 cm **L**: 41 46 cm
- 2 hose clamp: 19-21 / 22-25 mm
- height αdjustment
- 4 depth adjustment
- 5 rotation adjustment
- 6 easy unhook
- 7 safety rubber band