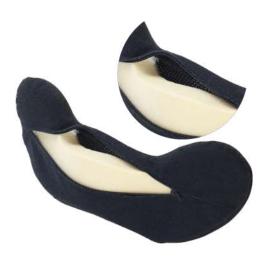

## Upper pocket pads

for a greater adherence to the slats and to **intensify the softness** of the backrest.

Highly breathable pads removable and **washable** at 30°.