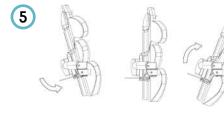

# Adjustable clamp for folding wheelchairs

- 1 rigidizer bar to specify:
  - **M**: 36 41 cm **L**: 41 46 cm
- 2 hose clamp: 19-21 / 22-25 mm
- height αdjustment
- 4 depth adjustment
- 5 rotation adjustment
- 6 easy unhook
- 7 safety rubber band