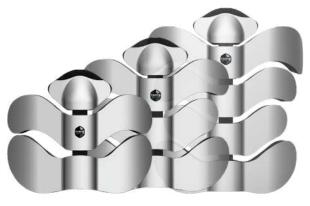

A

f

B





RESHAPES LIFE



### Comfort

Each pad is made of foam, with a removable and washable covering realized with technical material for maximal comfort.

#### Design

Minimal and soft lines highlight an hi-tech design blending beauty and ergonomics. **New**: discover the high-visibility stripes for your safety.



### **Fresh feel**

The space between the slats and the specific materials used for the pads, make the backrest highly breathable.

### Flexibility

The central armonic spring steels and the modular system, allow the backrest to flex giving freedom of movement to the user. **New**: with EMYS you can decide the level of flexibility of the backrest!





13V 14V 15V

- **3 Vertebrae** 27 cm
- **4 Vertebrae** 35 cm
- **5 Vertebrae** 43 cm





CONTOUR

9 cm



**STANDARD** 

5,5 cm









|              | STANDARD | CONTOUR | DEEP-CONTOUR |
|--------------|----------|---------|--------------|
| 3V<br>M-L-XL |          |         | /            |
| 4V<br>M-L-XL | 33       | 200     | 2            |
| 5V<br>M-L-XL | /        |         | 222          |

l Press



# 3 heights 3 sizes 3 depths

# 21 models



Emys - Models Page 3

# Adjustable clamp for rigid frame wheelchairs







# Adjustable clamp for folding wheelchairs













- 1 rigidizer bar to specify:
  - **M**: 36 41 cm **L**: 41 46 cm
- 2 hose clamp: 19-21 / 22-25 mm
- height αdjustment
- 4 depth adjustment
- 5 rotation adjustment
- 6 easy unhook
- 7 safety rubber band