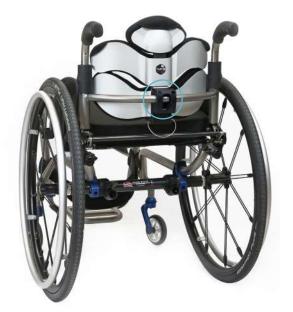

he pads, make the backrest highly breathable.

### Flexibility

The central armonic spring steels and the modular system, allow the backrest to flex giving freedom of movement to the user. **New**: with EMYS you can decide the level of flexibility of the backrest!





13V 14V 15V

- **3 Vertebrae** 27 cm
- **4 Vertebrae** 35 cm
- **5 Vertebrae** 43 cm





CONTOUR

9 cm



**STANDARD** 

5,5 cm









|              | STANDARD | CONTOUR | DEEP-CONTOUR |
|--------------|----------|---------|--------------|
| 3V<br>M-L-XL |          |         | /            |
| 4V<br>M-L-XL | 33       | 200     | 2            |
| 5V<br>M-L-XL | /        |         | 222          |

l Press



# 3 heights 3 sizes 3 depths

# 21 models



Emys - Models Page 3

# Adjustable clamp for rigid frame wheelchairs







# Adjustable clamp for folding wheelchairs













- 1 rigidizer bar to specify:
  - **M**: 36 41 cm **L**: 41 46 cm
- 2 hose clamp: 19-21 / 22-25 mm
- height αdjustment
- 4 depth adjustment
- 5 rotation adjustment
- 6 easy unhook
- 7 safety rubber band













**"A" bent slat** for a **more comfortable support.** 

## Upper pocket pads

for a greater adherence to the slats and to **intensify the softness** of the backrest.





## **Balance points**

on the rigidizer bar to simplify the balance of the clamp for folding wheelchairs.

**2 rubber tubes** (internal diameter 22mm) easy adaptables to every wheelchair **to protect the backrest.** 





Highly breathable pads removable and **washable** at 30°.





# Choose your **style**.





Emys - Graphic Lab Page 7



Questio