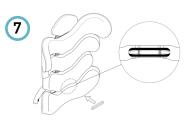

**"A" bent slat** for a **more comfortable support.** 

## Upper pocket pads

for a greater adherence to the slats and to **intensify the softness** of the backrest.

## **Balance points**

on the rigidizer bar to simplify the balance of the clamp for folding wheelchairs.

**2 rubber tubes** (internal diameter 22mm) easy adaptables to every wheelchair **to protect the backrest.** 

Highly breathable pads removable and **washable** at 30°.