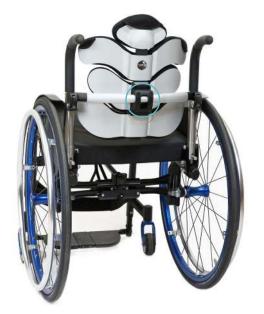

Flexibility

The central armonic spring steels and the modular system, allow the backrest to flex giving freedom of movement to the user. **New**: with EMYS you can decide the level of flexibility of the backrest!





13V 14V 15V

- **3 Vertebrae** 27 cm
- **4 Vertebrae** 35 cm
- **5 Vertebrae** 43 cm





CONTOUR

9 cm



**STANDARD** 

5,5 cm









|              | STANDARD | CONTOUR | DEEP-CONTOUR |
|--------------|----------|---------|--------------|
| 3V<br>M-L-XL |          |         | /            |
| 4V<br>M-L-XL | 33       | 200     | 2            |
| 5V<br>M-L-XL | /        |         | 222          |

l Press



# 3 heights 3 sizes 3 depths

# 21 models



Emys - Models Page 3

# Adjustable clamp for rigid frame wheelchairs







# Adjustable clamp for folding wheelchairs













- 1 rigidizer bar to specify:
  - **M**: 36 41 cm **L**: 41 46 cm
- 2 hose clamp: 19-21 / 22-25 mm
- height αdjustment
- 4 depth adjustment
- 5 rotation adjustment
- 6 easy unhook
- 7 safety rubber band













**"A" bent slat** for a **more comfortable support.** 

## Upper pocket pads

for a greater adherence to the slats and to **intensify the softness** of the backrest.





## **Balance points**

on the rigidizer bar to simplify the balance of the clamp for folding wheelchairs.

**2 rubber tubes** (internal diameter 22mm) easy adaptables to every wheelchair **to protect the backrest.** 





Highly breathable pads removable and **washable** at 30°.





# Choose your **style**.





Emys - Graphic Lab Page 7



Questions? Info? Help?

> Visit our website: www.tartades