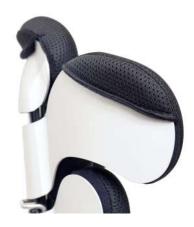

### Comfort

Each pad is made of foam, with a removable and washable covering realized with technical material for maximal comfort.

Highly breathable pads removable and **washable** at 30°.