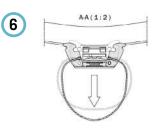

13V 14V 15V

- **3 Vertebrae** 27 cm
- **4 Vertebrae** 35 cm
- **5 Vertebrae** 43 cm





CONTOUR

9 cm



**STANDARD** 

5,5 cm









|              | STANDARD | CONTOUR | DEEP-CONTOUR |
|--------------|----------|---------|--------------|
| 3V<br>M-L-XL |          |         | /            |
| 4V<br>M-L-XL | 33       | 200     | 2            |
| 5V<br>M-L-XL | /        |         | 222          |

l Press



# 3 heights 3 sizes 3 depths

# 21 models



Emys - Models Page 3

# Adjustable clamp for rigid frame wheelchairs







# Adjustable clamp for folding wheelchairs













- 1 rigidizer bar to specify:
  - **M**: 36 41 cm **L**: 41 46 cm
- 2 hose clamp: 19-21 / 22-25 mm
- height αdjustment
- 4 depth adjustment
- 5 rotation adjustment
- 6 easy unhook
- 7 safety rubber band













**"A" bent slat** for a **more comfortable support.** 

## Upper pocket pads

for a greater adherence to the slats and to **intensify the softness** of the backrest.





## **Balance points**

on the rigidizer bar to simplify the balance of the clamp for folding wheelchairs.

**2 rubber tubes** (internal diameter 22mm) easy adaptables to every wheelchair **to protect the backrest.** 





Highly breathable pads removable and **washable** at 30°.





# Choose your **style**.





Emys - Graphic Lab Page 7



Questions? Info? Help?

> Visit our website: www.tartadesign.it

or **contact us** at: info@tartadesign.it

### Tarta Design srl

Via Cotonificio, 56 33037 Pasian di Prato Udine - Italy T +39 0432 722 533 F +39 0432 542 920

### www.tartadesign.it

info@tartadesign.it