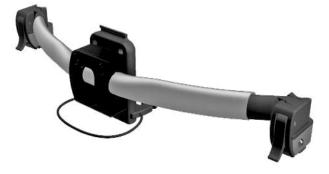

# Adjustable clamp for folding wheelchairs

- 1 rigidizer bar to specify:
  - **M**: 36 41 cm **L**: 41 46 cm
- 2 hose clamp: 19-21 / 22-25 mm
- height αdjustment
- 4 depth adjustment
- 5 rotation adjustment
- 6 easy unhook
- 7 safety rubber band