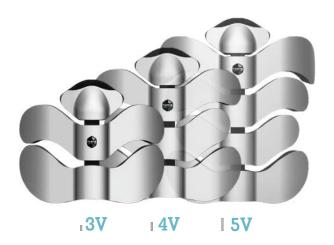

### **Flexibility**

The central armonic spring steels and the modular system, allow the backrest to flex giving freedom of movement to the user.

**New**: with EMYS you can decide the level of flexibility of the backrest!

3 Vertebrae 27 cm

4 Vertebrae 35 cm

| 5 Vertebrae 43 cm