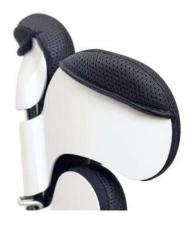

#### Comfort

Each pad is made of foam, with a removable and washable covering realized with technical material for maximal comfort.

#### Fresh feel

The space between the slats and the specific materials used for the pads, make the backrest highly breathable.

Upper pocket pads

for a greater adherence to the slats and to **intensify the softness** of the backrest.

Balance points

on the rigidizer bar to simplify the balance of the clamp for folding wheelchairs.

Highly breathable pads removable and washable at 30°.

Choose your style.

Questions? Info? Help?

Visit our website: www.tartadesign.it

or contact us at: info@tartadesign.it