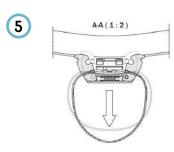

**2** Press to bend the stave. Maximum escursion 3 cm.

3 heights

3 sizes

3 depths

21 models