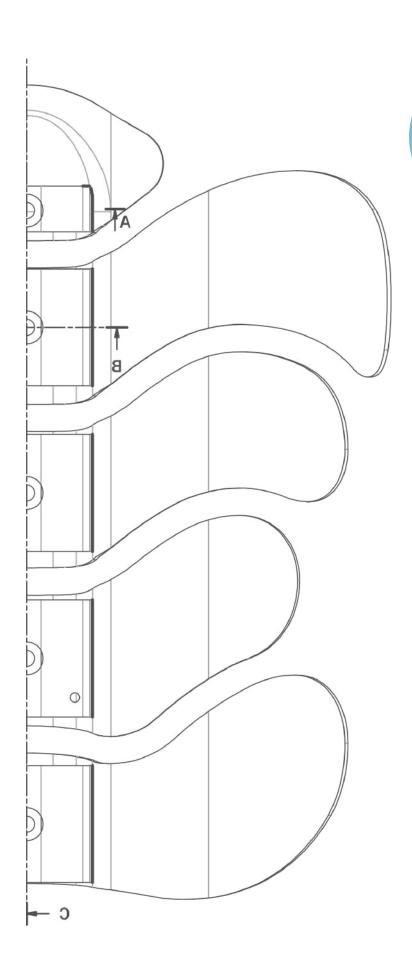

3 Vertebrae 27 cm

4 Vertebrae 35 cm

| 5 Vertebrae 43 cm

# Size

M for wheelchairs from 35 to 40 cm

L for wheelchairs from 38 to 43 cm

ullet XL for wheelchairs from 40 to 45 cm

Aluminum is the most adaptable material to make each slide of the backrest suit the user's body!

STANDARD 5,5 cm

CONTOUR 9 cm

DEEP-CONTOUR 14,5 cm

|              | STANDARD | CONTOUR | DEEP-CONTOUR |
|--------------|----------|---------|--------------|
| 3V<br>M-L-XL |          |         |              |
| 4V<br>M-L-XL | 3        |         | 3            |
| 5V<br>M-L-XL | /        | 255     | 555          |

**2** Press to bend the stave. Maximum escursion 3 cm.

3 heights

3 sizes

3 depths

21 models