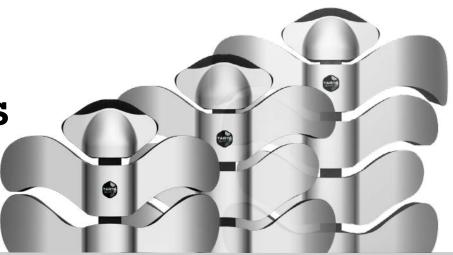

### Design

Minimal and soft lines highlight an hi-tech design blending beauty and ergonomics.

**New**: discover the high-visibility stripes for your safety.

### **Flexibility**

The central armonic spring steels and the modular system, allow the backrest to flex giving freedom of movement to the user.

**New**: with EMYS you can decide the level of flexibility of the backrest!

3 Vertebrae 27 cm

4 Vertebrae 35 cm

| 5 Vertebrae 43 cm

**2** Press to bend the stave. Maximum escursion 3 cm.

3 heights

3 sizes

3 depths

21 models