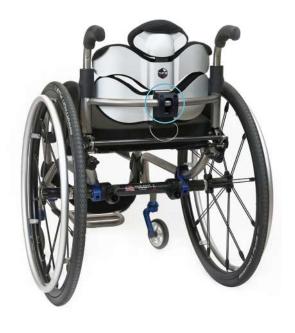

# Size

M for wheelchairs from 35 to 40 cm

L for wheelchairs from 38 to 43 cm

ullet XL for wheelchairs from 40 to 45 cm

Aluminum is the most adaptable material to make each slide of the backrest suit the user's body!

## Adjustable clamp for rigid frame wheelchairs

- 1) height adjustment
- rotation adjustment
- depth adjustment
- tube diameter: 19-22-25mm
- easy unhook
- safety rubber band

Ø25

Ø22