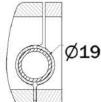

## Adjustable clamp for rigid frame wheelchairs

- 1) height adjustment
- rotation adjustment
- depth adjustment
- tube diameter: 19-22-25mm
- easy unhook
- safety rubber band

Ø25

Ø22