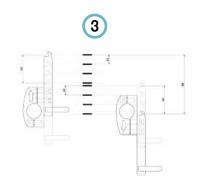

## Adjustable clamp for rigid frame wheelchairs

- 1) height adjustment
- rotation adjustment
- depth adjustment
- tube diameter: 19-22-25mm
- easy unhook
- safety rubber band

Ø25

Ø22

### Features:

1) rigidizer bar to specify:

**M**: 36 - 41 cm **L**: 41 - 46 cm

- height adjustment
- depth adjustment
- rotation adjustment
- easy unhook
- safety rubber band

22-25 cm

19-21 cm

"A" bent slat for a more comfortable support.