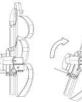

## Adjustable clamp for rigid frame wheelchairs

- 1) height adjustment
- rotation adjustment
- depth adjustment
- tube diameter: 19-22-25mm
- easy unhook
- safety rubber band

Ø25

Ø22

## Adjustable clamp for folding wheelchairs

2

### Features:

1) rigidizer bar to specify:

**M**: 36 - 41 cm **L**: 41 - 46 cm

- height adjustment
- depth adjustment
- rotation adjustment
- easy unhook
- safety rubber band

22-25 cm

19-21 cm

"A" bent slat for a more comfortable support.