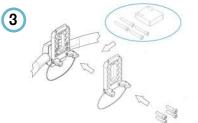

## Adjustable clamp for folding wheelchairs

2

### Features:

1) rigidizer bar to specify:

**M**: 36 - 41 cm **L**: 41 - 46 cm

- height adjustment
- depth adjustment
- rotation adjustment
- easy unhook
- safety rubber band

22-25 cm

19-21 cm

"A" bent slat for a more comfortable support.

Upper pocket pads

for a greater adherence to the slats and to **intensify the softness** of the backrest.

Balance points

on the rigidizer bar to simplify the balance of the clamp for folding wheelchairs.