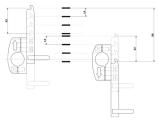

## Adjustable clamp for rigid frame wheelchairs

- 1) height adjustment
- rotation adjustment
- depth adjustment
- tube diameter: 19-22-25mm
- easy unhook
- safety rubber band

Ø25

Ø22

### Features:

1) rigidizer bar to specify:

**M**: 36 - 41 cm **L**: 41 - 46 cm

- height adjustment
- depth adjustment
- rotation adjustment
- easy unhook
- safety rubber band

22-25 cm

19-21 cm

"A" bent slat for a more comfortable support.