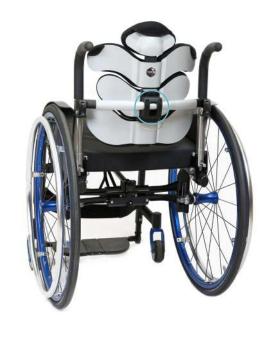

# Main features

#### Comfort

Each pad is made of foam, with a removable and washable covering realized with technical material for maximal comfort.

### Design

Minimal and soft lines highlight an hi-tech design blending beauty and ergonomics.

**New**: discover the high-visibility stripes for your safety.

#### Fresh feel

The space between the slats and the specific materials used for the pads, make the backrest highly breathable.

### **Flexibility**

The central armonic spring steels and the modular system, allow the backrest to flex giving freedom of movement to the user.

**New**: with EMYS you can decide the level of flexibility of the backrest!