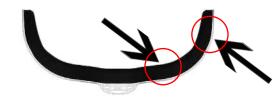

**2** Press to bend the stave. Maximum escursion 3 cm.

3 heights

3 sizes

3 depths

21 models