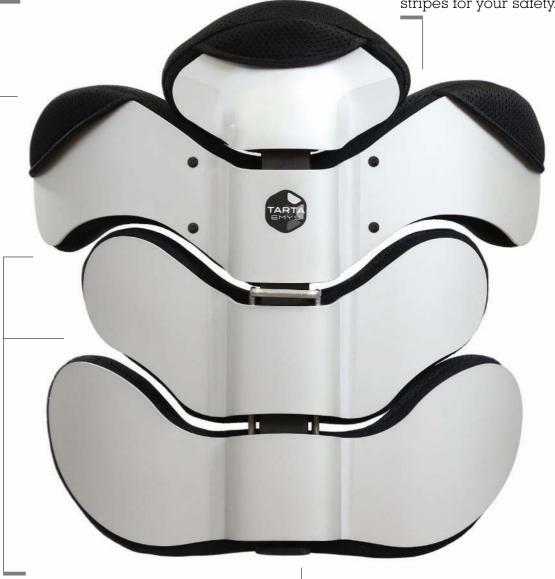

#### Comfort

Each pad is made of foam, with a removable and washable covering realized with technical material for maximal comfort.

### Design

Minimal and soft lines highlight an hi-tech design blending beauty and ergonomics.

**New**: discover the high-visibility stripes for your safety.

#### Fresh feel

The space between the slats and the specific materials used for the pads, make the backrest highly breathable.

Upper pocket pads

for a greater adherence to the slats and to **intensify the softness** of the backrest.

Balance points

on the rigidizer bar to simplify the balance of the clamp for folding wheelchairs.