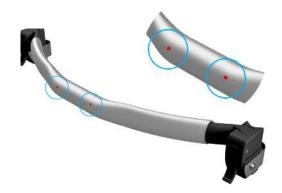

### **Flexibility**

The central armonic spring steels and the modular system, allow the backrest to flex giving freedom of movement to the user.

**New**: with EMYS you can decide the level of flexibility of the backrest!

**2** Press to bend the stave. Maximum escursion 3 cm.

3 heights

3 sizes

3 depths

21 models