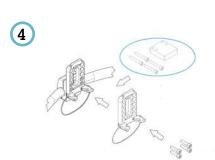

Upper pocket pads

for a greater adherence to the slats and to **intensify the softness** of the backrest.

Balance points

on the rigidizer bar to simplify the balance of the clamp for folding wheelchairs.