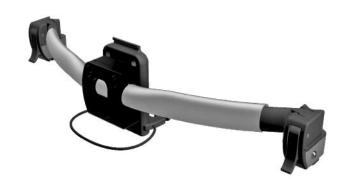

### Features:

1) rigidizer bar to specify:

**M**: 36 - 41 cm **L**: 41 - 46 cm

- height adjustment
- depth adjustment
- rotation adjustment
- easy unhook
- safety rubber band

22-25 cm

19-21 cm

"A" bent slat for a more comfortable support.

Upper pocket pads

for a greater adherence to the slats and to **intensify the softness** of the backrest.

Balance points

on the rigidizer bar to simplify the balance of the clamp for folding wheelchairs.