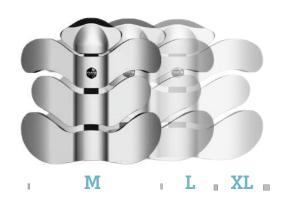

# Size

M for wheelchairs from 35 to 40 cm

L for wheelchairs from 38 to 43 cm

ullet XL for wheelchairs from 40 to 45 cm

Aluminum is the most adaptable material to make each slide of the backrest suit the user's body!