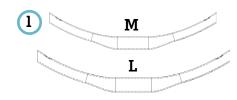

# Size

M for wheelchairs from 35 to 40 cm

L for wheelchairs from 38 to 43 cm

ullet XL for wheelchairs from 40 to 45 cm

Aluminum is the most adaptable material to make each slide of the backrest suit the user's body!