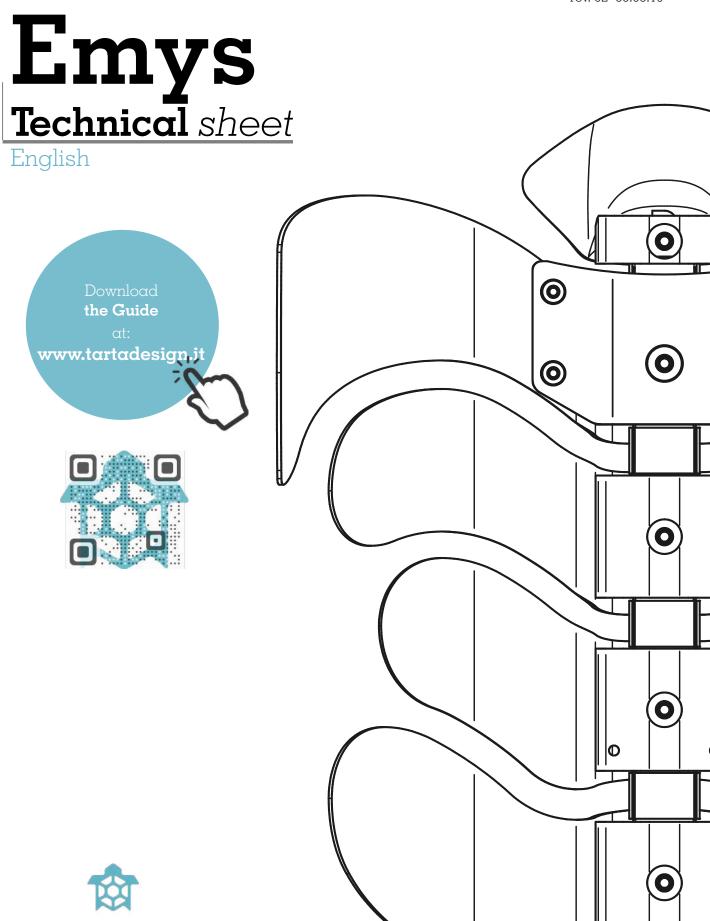

### **Flexibility**

The central armonic spring steels and the modular system, allow the backrest to flex giving freedom of movement to the user.

**New**: with EMYS you can decide the level of flexibility of the backrest!

3 Vertebrae 27 cm

4 Vertebrae 35 cm

| 5 Vertebrae 43 cm