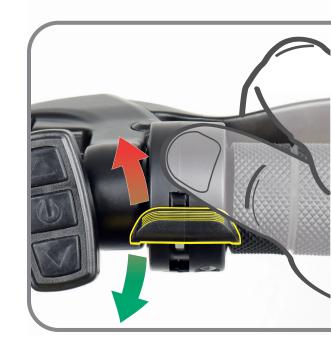

## COMPLETE MOVEMENT MANAGEMENT WITH ONE COMMAND

The system can be activated and deactivated with a specific command.