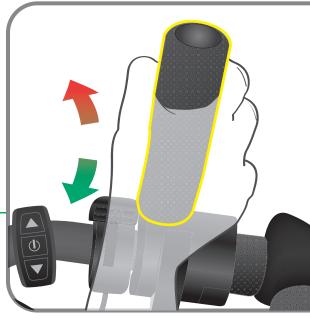

## TRACTION DIRECT CONTROL

Triride presents the new electronic traction control system MDC - Motion Direct Control. With a single command (accelerator) it is possible to have the complete management of the Triride movement.

## COMPLETE MOVEMENT MANAGEMENT WITH ONE COMMAND

The system can be activated and deactivated with a specific command.