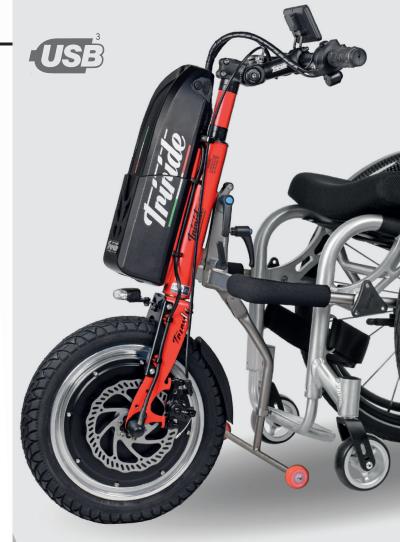

## mod. SPECIAL L14

## **MODEL SPECIFIC FEATURES**

| • Max. power with 36 V/48 V     | 1500 W         |
|---------------------------------|----------------|
| Torque                          | 50 N/m         |
| • Transport weight <sup>1</sup> | from 11,9 Kg   |
| • Wheel size                    | 14"            |
| • Lithium-ion battery           | 48 V           |
| • Range <sup>2</sup>            | up to 50 Km    |
| • Tyre                          | City or Cross  |
| • Energy saving mode            | Eco Drive      |
| Dual drive profile as standard  | Normal / Sport |
|                                 |                |

## **GENERAL FEATURES**

- Stainless steel frame
- Customisable electronics by Triride
- Reverse + Assisted load
- Cruise control
- Aluminum rim
- Electronic regenerative brake
- Disc brake
- LCD Display
- 5 selectable power levels
- Speed compliant with legal standards
- TÜV and CE certification
- Customisable frame colour or pattern

48 V

1500 W

11,9 Kg<sup>(1)</sup>

up to 50 Km<sup>(2)</sup>

50 N/m

All models are customisable and configurable with a wide range of accessories and options.

MORE INFORMATION IS AVAILABLE ON OUR WEBSITE WWW.TRIRIDEITALIA.COM