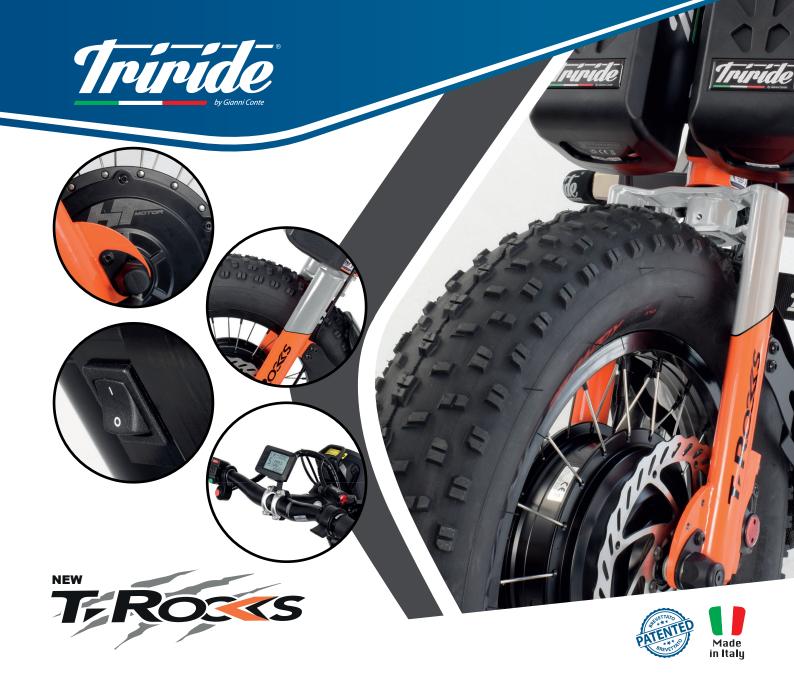

New T-Rocks with 16"x4.00 wheel and new fork design. Available with single or double battery (single operation with switch).

## New fork design<sup>1</sup>:

Greater strength and better performance

New wheel<sup>2</sup> 16 "x4,00:

Better grip, stability and compactness

#### HT engine as standard:

High torque and improved torque

# Greater range with the optional double battery + switch:

Possibility to select which battery to use

## Standard electronics package:

IBS (with button) + ICC + EcoDrive

#### Extended width handlebar:

for precise steering control

#### Centrally mounted display:

clear and easy view available in various models

<sup>1</sup>optional two-tone fork <sup>2</sup>available in 16 "or 20"