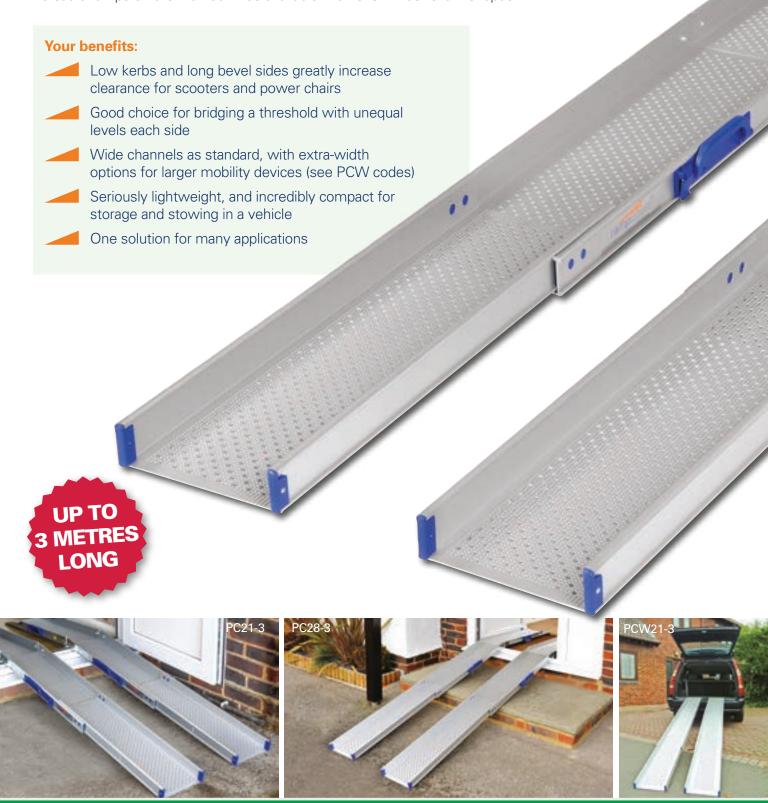

## ultralight<sup>™</sup>-combi

## **A**mazing versatility for straight or up-and-over use

This unique product is both folding and telescopic, making it one of the most versatile ramps on the market. Also available in an even wider channel option.

**Key Product Information** 

| <b>Key Product Information</b> For help selecting length see Ramp Guide P |             |             |                    |                |                       |          |             |                   |
|---------------------------------------------------------------------------|-------------|-------------|--------------------|----------------|-----------------------|----------|-------------|-------------------|
| Code<br>(Pair)                                                            | Length      |             |                    |                | Width                 | Capacity | Weight      | Stored Dimensions |
|                                                                           | Max         | Min         | Telescopic Section | Hinged Section | (Internal<br>Channel) | (Pair)   | (Each Half) | LxWxD             |
| PC21-3                                                                    | 207cm       | 150cm       | 132cm              | 75cm           | 19cm                  | 300kg    | 6.5kg       | 76 x 24.5 x 13cm  |
|                                                                           | (6ft 9ins)  | (4ft 11ins) | (52ins)            | (30ins)        | (8ins)                | (47st)   | (14lbs)     | (30 x 10 x 5ins)  |
| PC28-3                                                                    | 276cm       | 200cm       | 176cm              | 100cm          | 19cm                  | 250kg    | 8.4kg       | 102 x 24.5 x 13cm |
|                                                                           | (9ft 1ins)  | (6ft 7ins)  | (69ins)            | (39ins)        | (8ins)                | (39st)   | (19lbs)     | (40 x 10 x 5ins)  |
| PCW21-3                                                                   | 210cm       | 152cm       | 135cm              | 75cm           | 25cm                  | 300kg    | 8kg         | 78 x 30.5 x 13cm  |
|                                                                           | (6ft 11ins) | (5ft)       | (53ins)            | (30ins)        | (10ins)               | (47st)   | (18lbs)     | (31 x 12 x 5ins)  |
| PCW28-3                                                                   | 300cm       | 212cm       | 194cm              | 106cm          | 25cm                  | 250kg    | 11.4kg      | 108 x 30.5 x 13cm |
|                                                                           | (9ft 10ins) | (6ft 11ins) | (76ins)            | (42ins)        | (10ins)               | (39st)   | (23lbs)     | (31 x 12 x 5ins)  |
| Kerb Height 5cm (2ins)                                                    |             |             |                    |                |                       |          |             |                   |