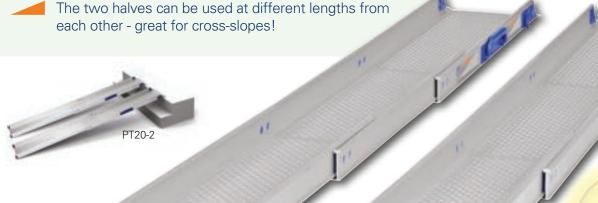

## Your benefits:

- Versatile ramps that can be used at any length, even partly extended
- Extremely compact storage
- Ideal for vehicle access
- Uniquely high capacity and generous channel widths

Long version great for 4x4 access.

## **Key Product Information**

| Code<br>(Pair) | Length |      |  |
|----------------|--------|------|--|
|                | Max    | Min  |  |
| DT40.0         | 120cm  | 75cm |  |

PT12-2 (3ft 11ins) (2ft 5ins) 202cm 117cm PT20-2 (3ft 10ins) (6ft 8ins) 199cm 87cm PT20-3 (6ft 6ins) (2ft 10ins) 288cm 117cm PT29-3 (9ft 5ins) (3ft 10ins)