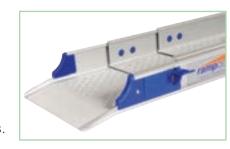

## ultralight<sup>™</sup>-telescopic

## Unlimited adjustability

The most adjustable ramp in the range, these ramps extend up to nearly 3m, yet are extremely compact for easy storage in a vehicle. Available in 2 or 3 section versions to suit your storage requirements.

Silent telescopic mechanism with neat safety clip to prevent opening when stored

## Your benefits:

- Versatile ramps that can be used at any length, even partly extended
- Extremely compact storage
- Ideal for vehicle access
- Uniquely high capacity and generous channel widths

Long version great for 4x4 access.