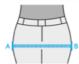

Measure the width of your client's hips to check which size matches the size of their body. When seated, hold a tape measure body. When seated, nold a tape measure horizontally above the widest point of the upper legs, closely against the front of their hips. Do not follow the leg contours, keep the tape measure straight. Measure from A to B (or B to A). Choose the larger size if the measured size is in between two sizes.