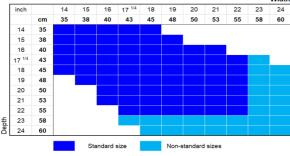

## Vicair Pommel O2 Retail order form Max user weight 250kg (39 stone)

 $\epsilon$ 23 60 58

10cm Height

NOTE: TOP COVER NOT AVAILABLE ON THIS CUSHION DESIGN

| dard sizes                              |                                         |           |                |                  |
|-----------------------------------------|-----------------------------------------|-----------|----------------|------------------|
| 0/CC/                                   | Pommel O2 cushion with Comfa            | air cover |                | £740.0           |
| 0/CI/                                   | Pommel O2 cushion with Incote           | ec cover  |                | £740.0           |
| fy width x depth in cm)                 |                                         |           |                |                  |
| standard sizes                          |                                         |           |                |                  |
| 0/CC/                                   | Pommel O2 cushion with Comfair cover    |           |                | £960.0           |
| 0/CI/                                   | Pommel O2 cushion with Incote           | ec cover  |                | £960.0           |
| fy width, depth in cm)                  |                                         |           |                |                  |
|                                         |                                         |           | TOTAL PRICE:   |                  |
| ne: cription of special request (please | Email: e include relevant option code): | Phone:    | Deeigned by yo | ou. Built by us. |
|                                         | , ,                                     |           |                |                  |
|                                         |                                         |           |                |                  |
|                                         |                                         |           |                |                  |
|                                         |                                         |           |                |                  |
|                                         |                                         |           |                |                  |
|                                         |                                         |           |                |                  |
|                                         |                                         |           |                |                  |